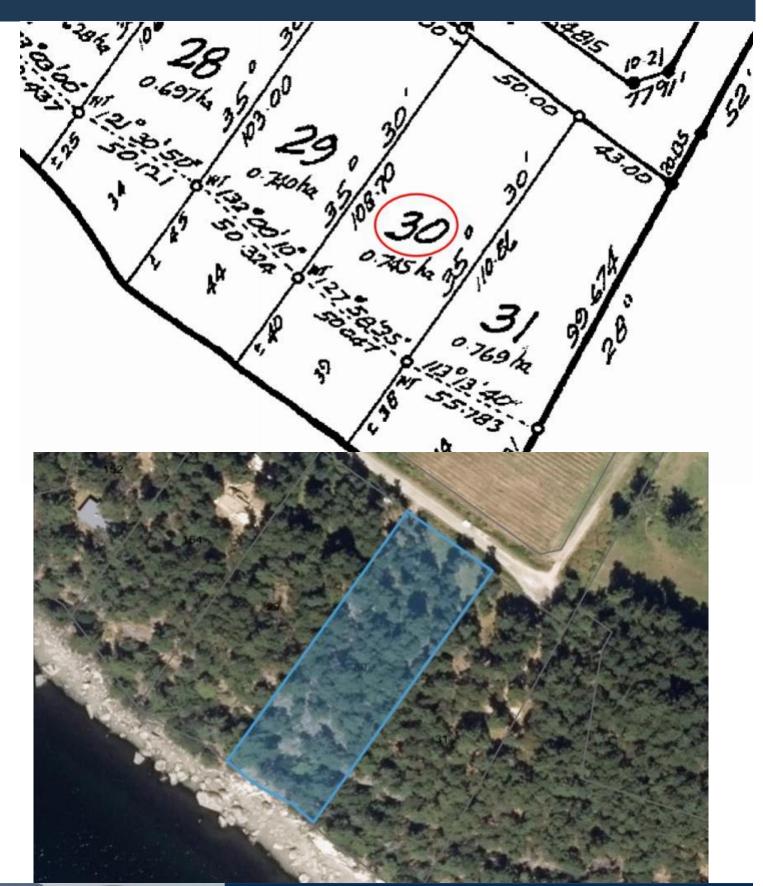

### Plot Plan and Aerial View

Dockside Realty

#### Lot Acres: 1.84 Water: drilled well

Waste: None

NAL)

Perc Test:

**Services:** Electricity, Water

**Driveway:** Gravel/Dirt Lot Features:

- -Ocean Views
- -Waterfront
- -Common Dock
- -Private Property