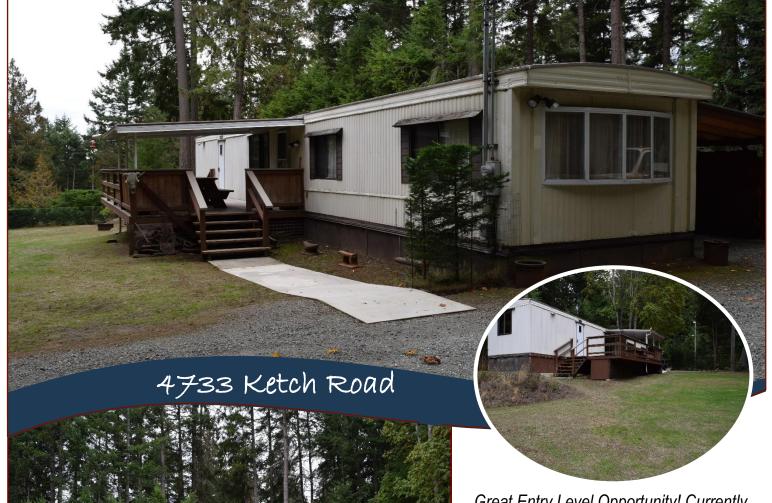

# Opportunity Calls!

Great Entry Level Opportunity! Currently the most affordable housing option for sale on Pender Island, this 2 bedroom mobile home has had several upgrades and sits on a beautifully landscaped property. A separate 192 sq. ft. structure is ready to become the workshop, studio or bunky you envision. Sunny south facing property is in a great location near walking trails, Disc Golf Park and Magic Lake.