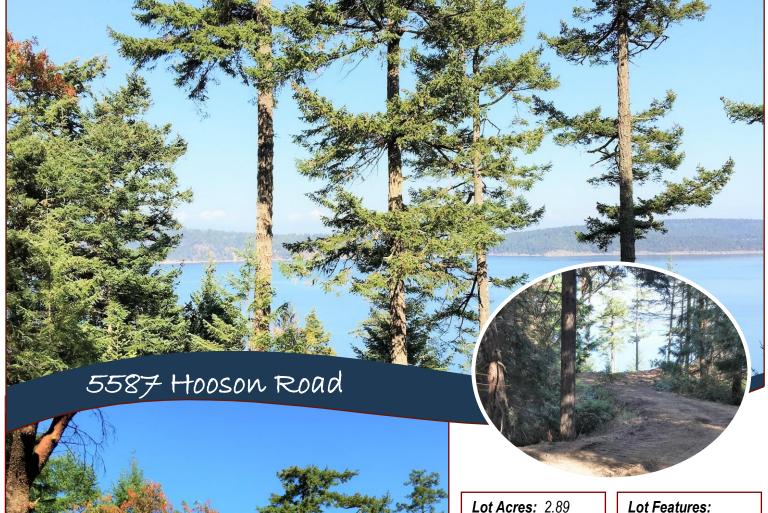

# Oceanfront View!

Tyndallwood Estates. Sunny cleared building site with a drilled well and survey in place.
Beautiful views of Mayne and Saturna Island. On a clear night you can see Vancouver lights.
Close to the Ferries and easy access to shops and restaurants. You can also launch your kayak just down the road.

Gravel/Dirt, Blacktop

Bldg Scheme:

- Ocean Views
- -Oceanfront
- Private Property
- Sloping
- Treed
- Rocky

HEAD OFFICE: 250-629-3166 FAX: 250-629-3168 TOLL FREE: 1-866-629-3166 WEB: www.docksiderealty.ca