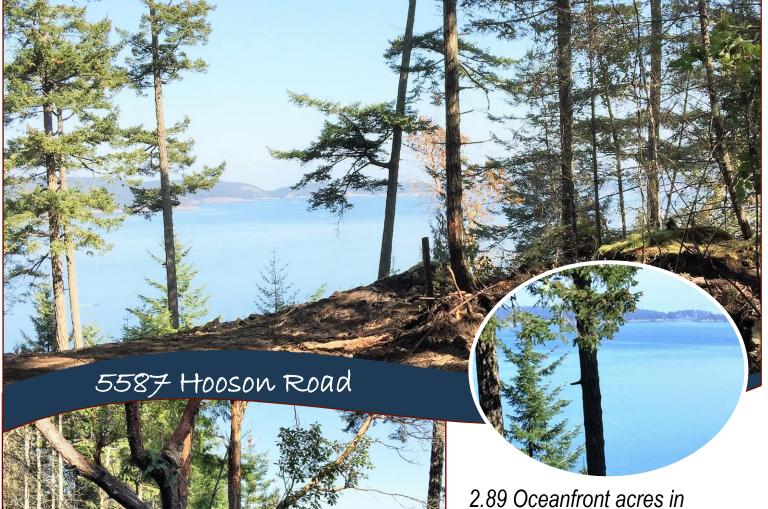

# Oceanfront View!

Tyndallwood Estates. Sunny cleared building site with a drilled well and survey in place.
Beautiful views of Mayne and Saturna Island. On a clear night you can see Vancouver lights.
Close to the Ferries and easy access to shops and restaurants. You can also launch your kayak just down the road.