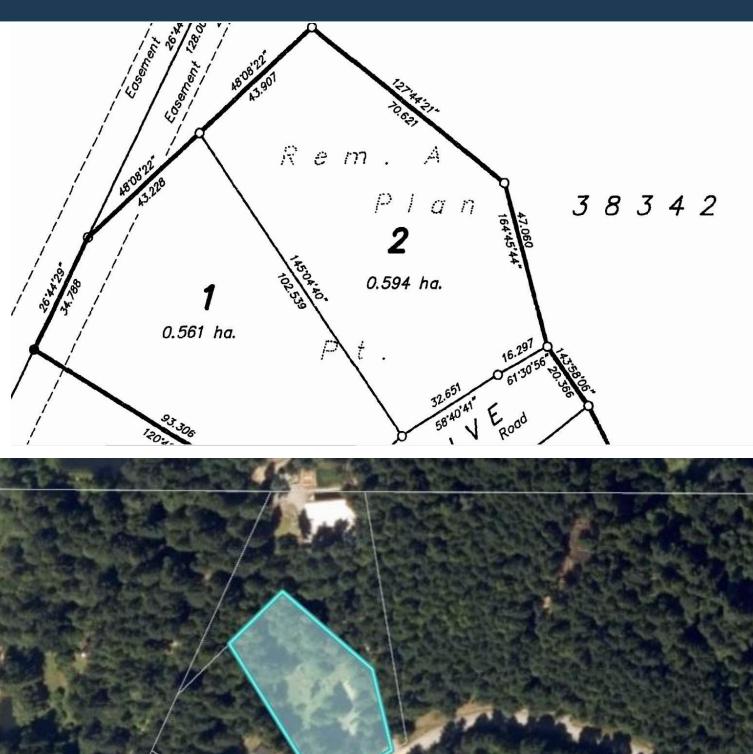

ing permit. Level and private, this lot offers a lot of opportunity. Within walking distance to the Driftwood centre, next door to the Winery and a drive past the Cidery. Only a 10 minute drive to the ferry. The current building on the property is approx. 650 sq/ft and could be converted into a single family dwelling. 100 amp service and a permitted wood stove. This property is a foot in the door to Pender Island, easy to imagine how to develop the property in a very desirable location.



# Property Details

### 9807 Spalding Road







#### Lot Acres: 1.47

Water: drilled well

Potability Test:

Well Log:

Waste: Septic Field

Perc Test:

**Driveway:** Gravel/Dirt

Bldg Scheme:

#### Lot Features:

- Level
- Private
- Serviced
- Treed
- Central Location



## Plot Plan and Aeríal View



Dockside Realty, Victoria Guff Islands

## Pender Islands Map



<u>DISCLAIMER:</u> While every effort is made to provide reliable information, Dockside Realty Ltd. makes no representations or warranties as to the accuracy of this brochure. All measurements are approximate and the buyer is responsible for verifying all data provided.