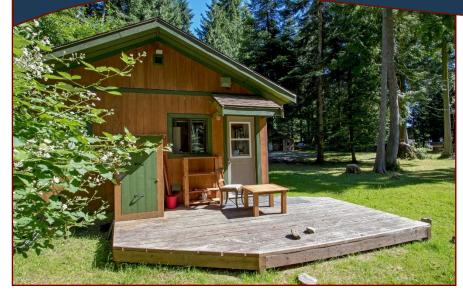

### 6619 Harbour Hill Drive

This property is ready for you to build your dream home, with an auxiliary building you can stay in while you have your building permit. Level and private, this lot offers a lot of opportunity. Within walking distance to the Driftwood centre, next door to the Winery and a drive past the Cidery. Only a 10 minute drive to the ferry. The current building on the property is approx. 650 sq/ft and could be converted into a single family dwelling. 100 amp service and a permitted wood stove. This property is a foot in the door to Pender Island, easy to imagine how to develop the property in a very desirable location.