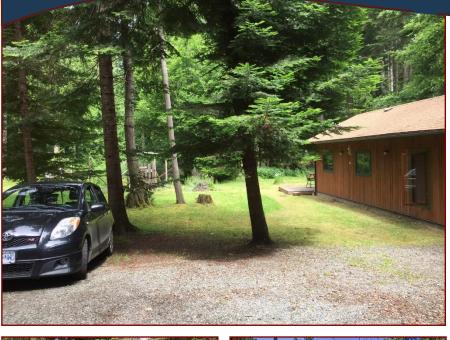

### 6619 Harbour Hill Drive

This property is ready for you to build your dream home, with an auxiliary building you can stay in while you have your building permit. Level and private, this lot offers a lot of opportunity. Within walking distance to the Driftwood centre, next door to the Winery and a drive past the Cidery. Only a 10 minute drive to the ferry. The current building on the property is approx. 650 sq/ft and could be converted into a single family dwelling. 100 amp service and a permitted wood stove. This property is a foot in the door to Pender Island, easy to imagine how to develop the property in a very desirable location.