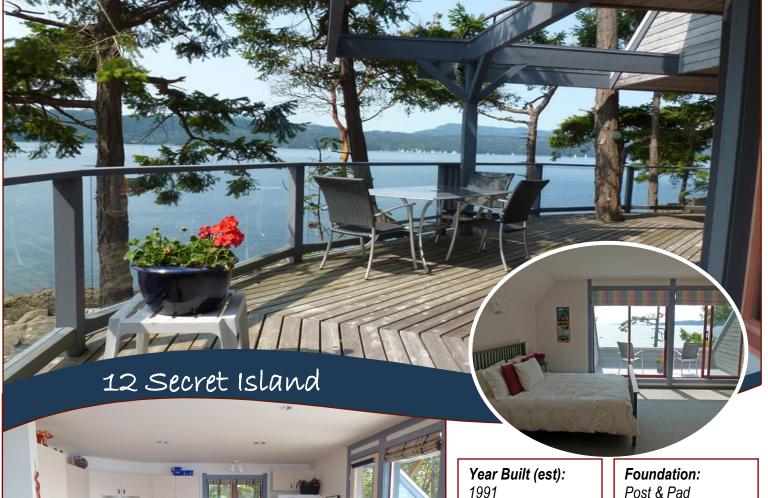

# Unique Oceanfront Retreat!

Hope Bay: 250-629-3166 Sidney: 250-656-5062 info@DocksideRealty.ca

located on Secret Island, tucked away between Vancouver and Victoria and only minutes by boat from Ganges on Salt Spring or Otter Bay on Pender. The architect-design with vaulted ceilings and open plan, takes advantage of the south west facing lot. Large windows across the front of the great room frame the 180 degree ocean views. The 1,300 sq ft, two b/r home is beautifully kept and selfsufficient. Large decks, spacious bright rooms and private balconies are all designed to bring the unsurpassed ocean views into this magical hideaway. The latest in solar power, propane stove and generator allows all the comforts of home for easy living. Easy Beach access. Serviced by a well-maintained, spacious public dock. Contents negotiable.