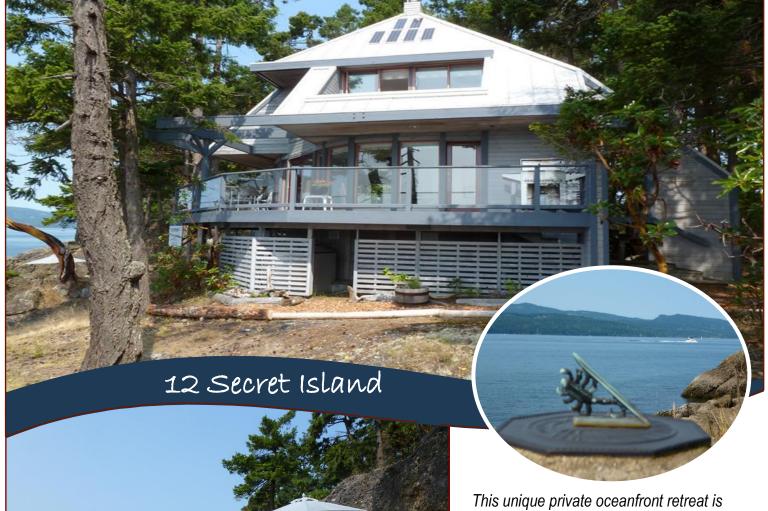

# Unique Oceanfront Retreat!

Hope Bay: 250-629-3166 Sidney: 250-656-5062 info@DocksideRealty.ca

located on Secret Island, tucked away between Vancouver and Victoria and only minutes by boat from Ganges on Salt Spring or Otter Bay on Pender. The architect-design with vaulted ceilings and open plan, takes advantage of the south west facing lot. Large windows across the front of the great room frame the 180 degree ocean views. The 1,300 sq ft, two b/r home is beautifully kept and selfsufficient. Large decks, spacious bright rooms and private balconies are all designed to bring the unsurpassed ocean views into this magical hideaway. The latest in solar power, propane stove and generator allows all the comforts of home for easy living. Easy Beach access. Serviced by a well-maintained, spacious public dock. Contents negotiable.