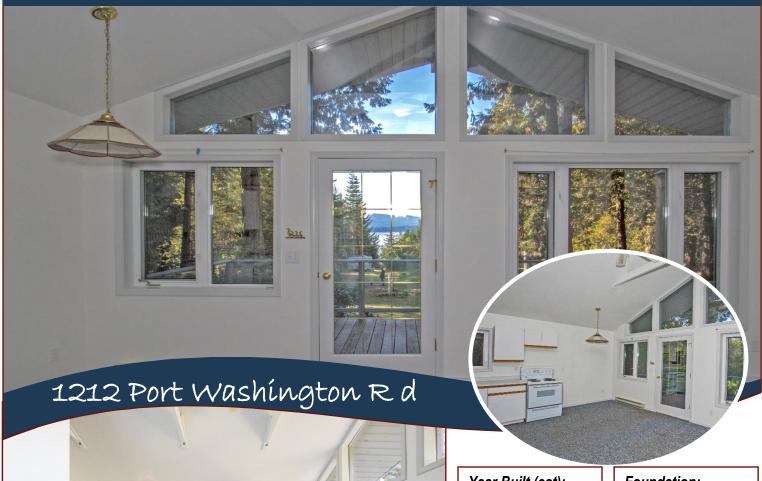

### Southwest Ocean View Acreage!

Beautiful sunny Southwest ocean view acreage with a quiet country feeling! This 2.83-acre park like parcel is very level and useable with nice trails throughout the property. Cottage is 500-sqft with one bedroom and a smaller sleeping loft. Large workshop/studio is already built with septic field in for 2nd structure; pending approval, but needs additional septic tank. Ocean views from both structures and ideally located in the very desirable Historic Port Washington area, nearer to ferries, grocery store and golf course. Make an appointment to view this Picturesque Piece of Privacy!

# Property Details

Year Built (est):

1991

Lot Acres: 2.83 Bedrooms: 1

Bathrooms: 1

Fin SqFt: 500

**Unfin SqFt:** 500

**Bsmt:** Crawl Sp. **Bsmt Height:** 3 ft.