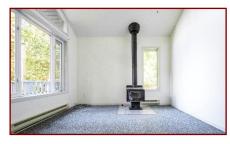

Water: Drilled Well

Waste: Septic Field

Foundation:

Concrete Poured

Roof: Asphalt

Ext Fin: Wood

Fuel: Wood, Electric

**Heat:** Wood Stove, Baseboard

FP Location: Living

Room