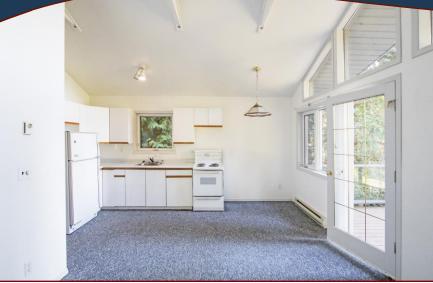

### Southwest Ocean View Acreage!

Beautiful sunny Southwest ocean view acreage with a quiet country feeling! This 2.83-acre park like parcel is very level and useable with nice trails throughout the property. Cottage is 500-sqft with one bedroom and a smaller sleeping loft. Large workshop/studio is already built with septic field in for 2nd structure; pending approval, but needs additional septic tank. Ocean views from both structures and ideally located in the very desirable Historic Port Washington area, nearer to ferries, grocery store and golf course. Make an appointment to view this Picturesque Piece of Privacy!

# Property Details

Year Built (est):

1991

Lot Acres: 2.83 Bedrooms: 1

Bathrooms: 1

Fin SqFt: 500

**Unfin SqFt:** 500

**Bsmt:** Crawl Sp. **Bsmt Height:** 3 ft.

Water: Drilled Well

Waste: Septic Field

Foundation:

Concrete Poured

Roof: Asphalt

Ext Fin: Wood

Fuel: Wood, Electric

**Heat:** Wood Stove, Baseboard