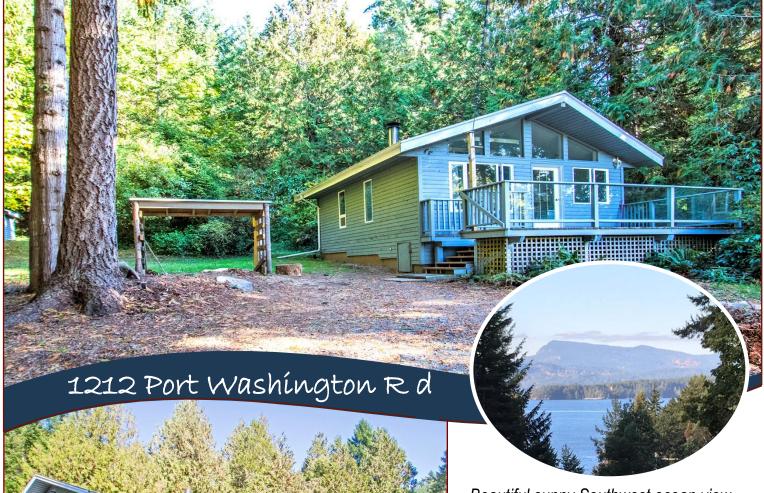

### Southwest Ocean View Acreage!

Beautiful sunny Southwest ocean view acreage with a quiet country feeling! This 2.83-acre park like parcel is very level and useable with nice trails throughout the property. Cottage is 500-sqft with one bedroom and a smaller sleeping loft. Large workshop/studio is already built with septic field in for 2nd structure; pending approval, but needs additional septic tank. Ocean views from both structures and ideally located in the very desirable Historic Port Washington area, nearer to ferries, grocery store and golf course. Make an appointment to view this Picturesque Piece of Privacy!

#### Lot Features:

- Southwest facing
- Ocean Views
- Workshop
- Privacy
- Location

HEAD OFFICE: 250-629-3166 FAX: 250-629-3168 TOLL FREE: 1-866-629-3166 WEB: www.docksiderealty.ca