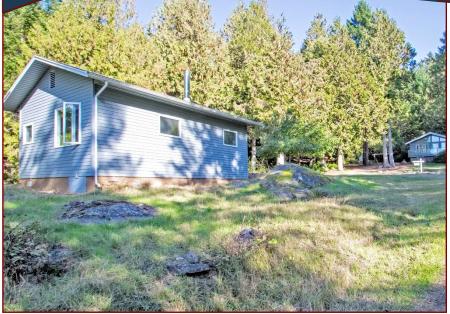

### Southwest Ocean View Acreage!

Beautiful sunny Southwest ocean view acreage with a quiet country feeling! This 2.83-acre park like parcel is very level and useable with nice trails throughout the property. Cottage is 500-sqft with one bedroom and a smaller sleeping loft. Large workshop/studio is already built with septic field in for 2nd structure; pending approval, but needs additional septic tank. Ocean views from both structures and ideally located in the very desirable Historic Port Washington area, nearer to ferries, grocery store and golf course. Make an appointment to view this Picturesque Piece of Privacy!

#### Lot Features:

- Southwest facing
- Ocean Views
- Workshop
- Privacy
- Location

HEAD OFFICE: 250-629-3166 FAX: 250-629-3168 TOLL FREE: 1-866-629-3166 WEB: www.docksiderealty.ca