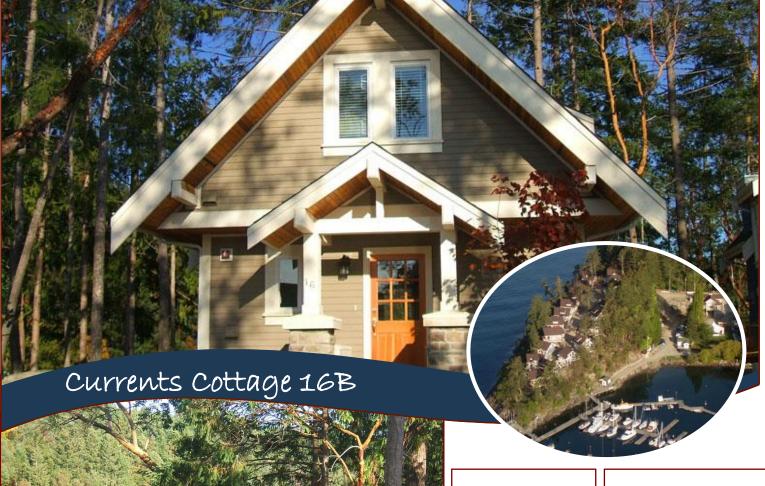

## Quarter Share at Currents

Year Built: 2005

Lot Acres: 0.00

Bedrooms: 2

Bathrooms: 2

**Fin SqFt:** 750

Unfin SqFt: 0

**Bsmt**: Crawl Space

## Lot Features:

- -Waterfront
- -Pool & Marina
- -Ocean Views
- -2.3 a. common area
- -Rentable!

HEAD OFFICE: 250-629-3166 FAX: 250-629-3168 TOLL FREE: 1-866-629-3166 WEB: www.docksiderealty.ca