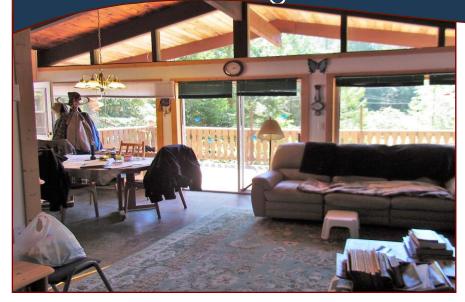

#### 2526 Irene Bay Road

On the way to Roe Lake you will find this beautiful setting of a sunny pastoral meadow, just a few hundred feet from beach access. 3 bedrooms plus den, 3 bathrooms and a fenced in orchard with half a dozen fruit trees. Sit on your deck overlooking the orchard and listen to the creek running into your pond. This home was first built in 1969 as a cabin but then in 2004 was fully renovated with new addition, septic, and well. All the walls are 2x6 construction. This like new home and peaceful property will sell fast. All measurements are approximate buyer to verify if important.

Roof: Metal

**Ext Fin:** Wood Shingle

Fuel: Wood, Electric

*Heat:* Wood Stove, Baseboard

**FP Location:** Living Room