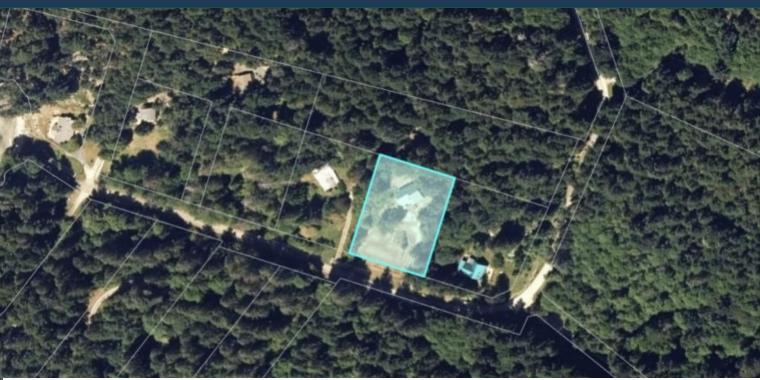

s a cabin but then in 2004 was fully renovated with new addition, septic, and well. All the walls are 2x6 construction. This like new home and peaceful property will sell fast. All measurements are approximate buyer to verify if important.

Docksjde Realty Victoria Guif Islands

# Property Details

### 2526 Irene Bay Road







Year Built: 1969 New Addition & fully Renovated: 2004 Lot Acres: 0.77 Bedrooms: 3 Bathrooms: 3 Fin SqFt: 1,500 Unfin SqFt: 480 Bsmt: Finished Partial Bsmt Height: 8 ft Water: Drilled Well Waste: Septic Field *Foundation: Concrete Poured* 

Roof: Metal

**Ext Fin:** Wood Shingle

Fuel: Wood, Electric

*Heat:* Wood Stove, Baseboard

**FP Location:** Living Room

#### Lot Features:

- Fenced Orchard
- Pastoral
- Pond
- Creek
- Private



## Plot Plan and Aerial View





Docksjde Realty

# Pender Islands Map



<u>DISCLAIMER:</u> While every effort is made to provide reliable information, Dockside Realty Ltd. makes no representations or warranties as to the accuracy of this brochure. All measurements are approximate and the buyer is responsible for verifying all data provided.