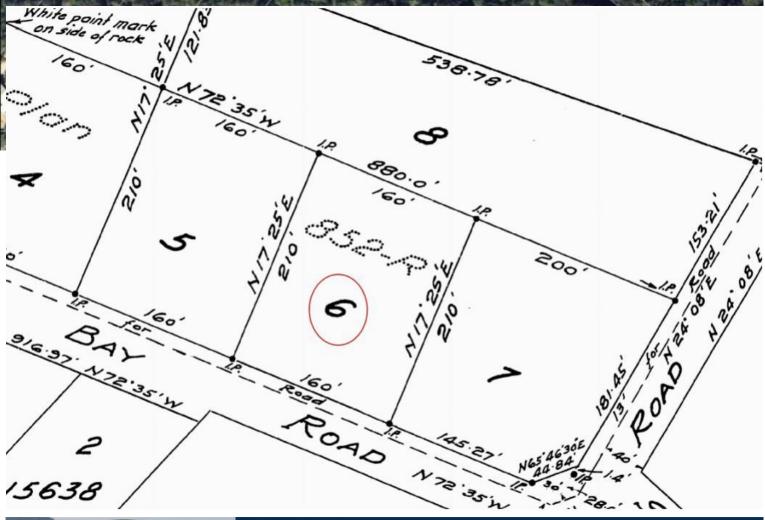

a cabin but then in 2004 was fully renovated with new addition, septic, and well. All the walls are 2x6 construction. This like new home and peaceful property will sell fast. All measurements are approximate buyer to verify if important.

Docksjde Realty Victoria Guif Islands

# Property Details

### 2526 Irene Bay Road







Year Built: 1969 New Addition & fully Renovated: 2004 Lot Acres: 0.77 Bedrooms: 3 Bathrooms: 3 Fin SqFt: 1,500 Unfin SqFt: 480 Bsmt: Finished Partial Bsmt Height: 8 ft Water: Drilled Well Waste: Septic Field *Foundation: Concrete Poured* 

Roof: Metal

**Ext Fin:** Wood Shingle

Fuel: Wood, Electric

*Heat:* Wood Stove, Baseboard

**FP Location:** Living Room

#### Lot Features:

- Fenced Orchard
- Pastoral
- Pond
- Creek
- Private



## Plot Plan and Aerial View





Docksjde Realty

# Pender Islands Map



<u>DISCLAIMER:</u> While every effort is made to provide reliable information, Dockside Realty Ltd. makes no representations or warranties as to the accuracy of this brochure. All measurements are approximate and the buyer is responsible for verifying all data provided.