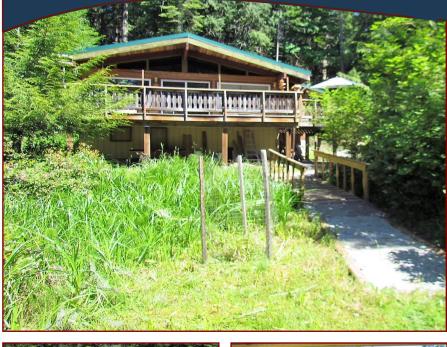

#### 2526 Irene Bay Road

On the way to Roe Lake you will find this beautiful setting of a sunny pastoral meadow, just a few hundred feet from beach access. 3 bedrooms plus den, 3 bathrooms and a fenced in orchard with half a dozen fruit trees. Sit on your deck overlooking the orchard and listen to the creek running into your pond. This home was first built in 1969 as a cabin but then in 2004 was fully renovated with new addition, septic, and well. All the walls are 2x6 construction. This like new home and peaceful property will sell fast. All measurements are approximate buyer to verify if important.

### 2526 Irene Bay Road

Year Built: 1969 New Addition & fully Renovated: 2004 Lot Acres: 0.77 Bedrooms: 3 Bathrooms: 3 Fin SqFt: 1,500 Unfin SqFt: 480 Bsmt: Finished Partial Bsmt Height: 8 ft Water: Drilled Well Waste: Septic Field *Foundation: Concrete Poured* 

#### Lot Features:

- Fenced Orchard
- Pastoral
- Pond
- Creek
- Private