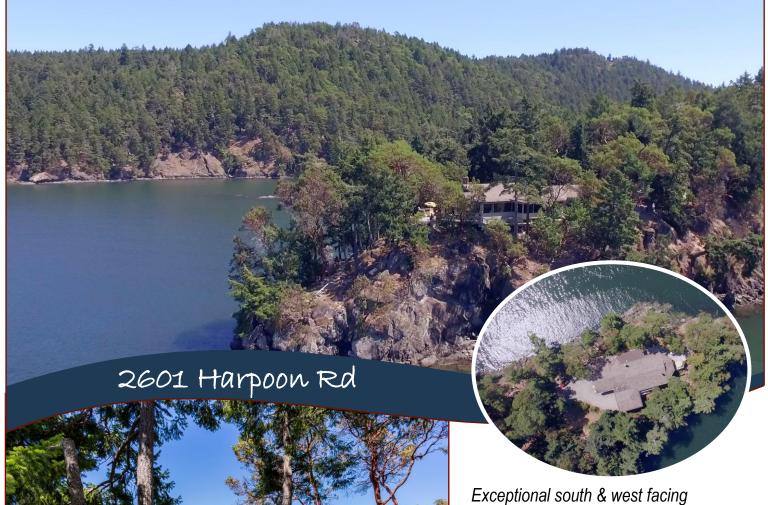

### Paradise on the Point

exceptional south & west facing oceanfront home, on a secluded 2.12 acre peninsula, boasting over 900 feet of coastal shoreline on North Pender Island. The exposure is spectacular year round from sunrise to sunset. The home is perfectly situated to maximize the views & privacy. The timeless design is well suited for all ages, with 2930 sq ft of flowing, level entry, open plan, one level living, plus another 510 sq ft rec room with a woodstove on the lower floor. There are only a handful of properties available with this type of location & exposure in all of the Southern Gulf Islands. This is a legacy property in the making.