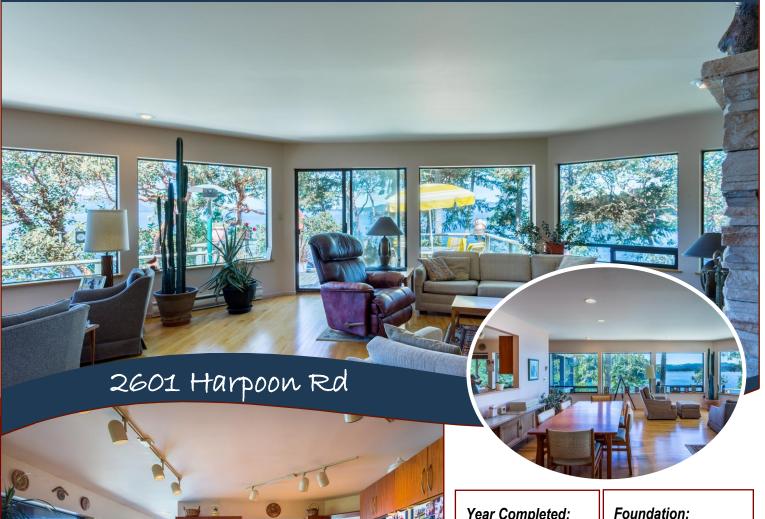

### Paradise on the Point

exceptional south & west facing oceanfront home, on a secluded 2.12 acre peninsula, boasting over 900 feet of coastal shoreline on North Pender Island. The exposure is spectacular year round from sunrise to sunset. The home is perfectly situated to maximize the views & privacy. The timeless design is well suited for all ages, with 2930 sq ft of flowing, level entry, open plan, one level living, plus another 510 sq ft rec room with a woodstove on the lower floor. There are only a handful of properties available with this type of location & exposure in all of the Southern Gulf Islands. This is a legacy property in the making.

# Property Details

Year Completed:

2001

Lot Acres: 2.12

Bedrooms: 3

Bathrooms: 3

Fin SqFt: 3,382

Unfin SqFt: 1,421