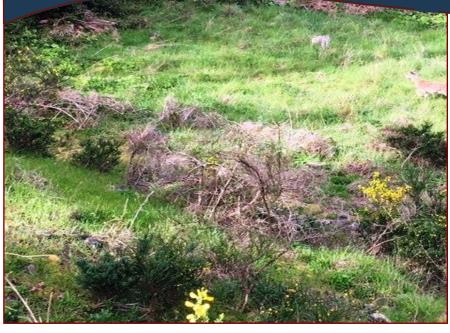

### 2653 Galleon Way

This high sunny building lot has a driveway into cleared level building site with septic and water already in and even a temporary power pole! Ocean Glimpses possible and the many surrounding arbutus trees means there is plenty of good light. Walk to Thieves Bay Marina or Shingle Bay and enjoy the many surrounding hiking trails. Owners can provide house plans so start imagining your new home and idyllic life on the Gulf Islands!

#### Lot Features:

- Ocean Glimpses
- Level Building site
- Private Property
- Cleared
- Sloping
- Treed
- Level Building Site

HEAD OFFICE: 250-629-3166 FAX: 250-629-3168 TOLL FREE: 1-866-629-3166 WEB: www.docksiderealty.ca