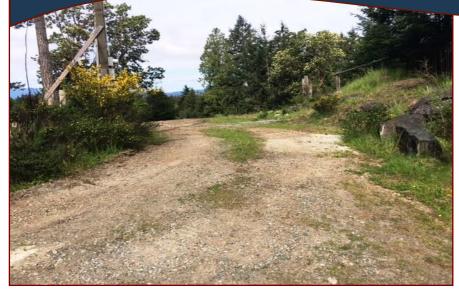

### 2653 Galleon Way

This high sunny building lot has a driveway into cleared level building site with septic and water already in and even a temporary power pole! Ocean Glimpses possible and the many surrounding arbutus trees means there is plenty of good light. Walk to Thieves Bay Marina or Shingle Bay and enjoy the many surrounding hiking trails. Owners can provide house plans so start imagining your new home and idyllic life on the Gulf Islands!

#### 2653 Galleon Way

| Lot Acres: 0.41       |
|-----------------------|
| Water: Municipal      |
| Waste: Septic Field   |
| Perc Test: No         |
| Services: At lot line |
| Driveway: Gravel      |
| Bldg Scheme: No       |
|                       |