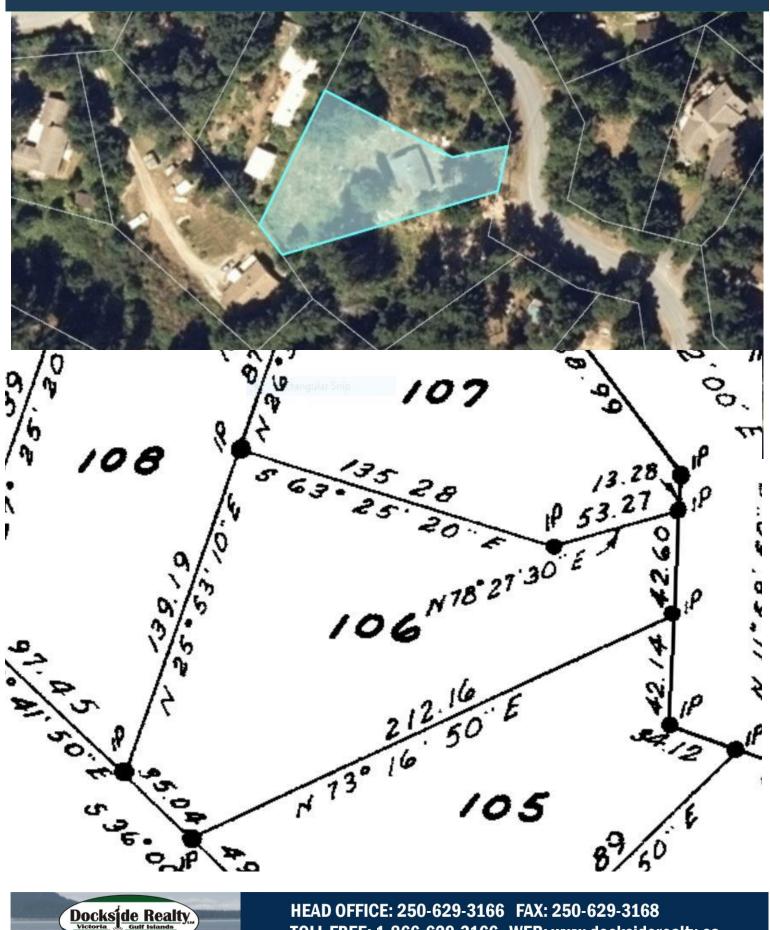

### Plot Plan and Aerial View

TOLL FREE: 1-866-629-3166 WEB: www.docksiderealty.ca

#### 2653 Galleon Way

| Lot Acres: 0.41       |
|-----------------------|
| Water: Municipal      |
| Waste: Septic Field   |
| Perc Test: No         |
| Services: At lot line |
| Driveway: Gravel      |
| Bldg Scheme: No       |
|                       |