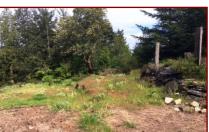

### 2653 Galleon Way

This high sunny building lot has a driveway into cleared level building site with septic and water already in and even a temporary power pole! Ocean Glimpses possible and the many surrounding arbutus trees means there is plenty of good light. Walk to Thieves Bay Marina or Shingle Bay and enjoy the many surrounding hiking trails. Owners can provide house plans so start imagining your new home and idyllic life on the Gulf Islands!

#### Lot Features:

- Ocean Glimpses
- Level Building site
- Private Property
- Cleared
- Sloping
- Treed
- Level Building Site

HEAD OFFICE: 250-629-3166 FAX: 250-629-3168 TOLL FREE: 1-866-629-3166 WEB: www.docksiderealty.ca