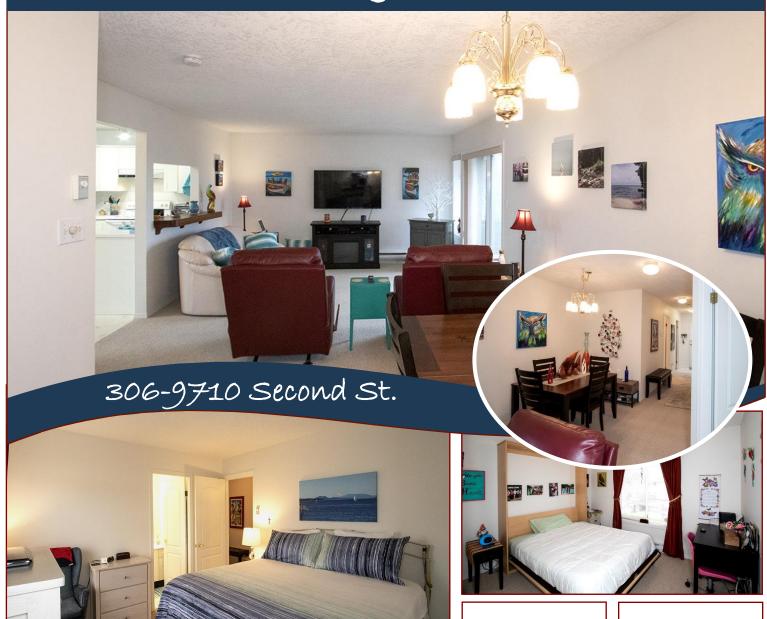

## Immaculate Olympic View Condo!

View condo ideally located near ocean front walks, shopping & services in the level Seaside town of Sidney. Featuring a cheerful kitchen, open plan living-dining room, large master bedroom with skylight and 4 pc BA, 2nd bedroom, 2nd 3pc BA, laundry-utility room with newer washer-dryer, wall to wall carpet (like new in hall-BRs—living-dining areas) Separate storage locker on same floor, covered parking stall and wider hallways. Small pets and some rentals allowed with no age restriction. Building is just undergoing all new decks, paint, fence in back, elevator upgraded and roof was redone 2012. You will love living here near the seaside and within walking distance of all shops! Current tenants need 24 hr notice and will be vacating June 1st.