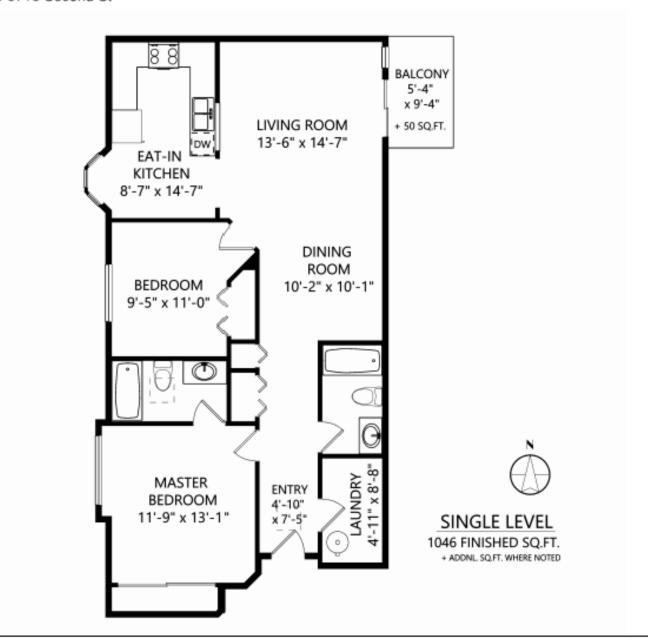

### Floor Plan

#### 306-9710 Second St

|              | Fin. Sq.Ft. | UnFin. Sq.Ft. | Total Sq.Ft. |
|--------------|-------------|---------------|--------------|
| Single Level | 1046        | 0             | 1046         |
| Total        | 1046        | 0             | 1046         |

Shown length and width dimensions are approximate. Area sq.ft. is representative of the on-site measurements. (1" accuracy)