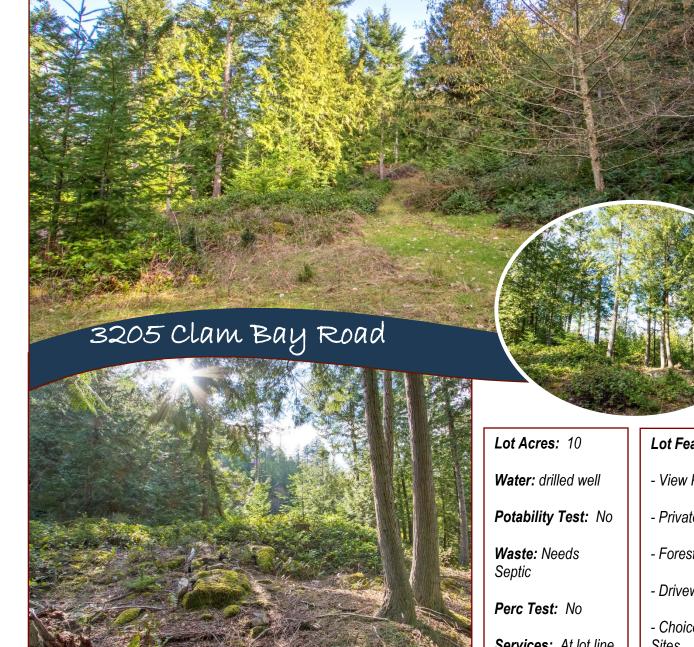

### 3205 Clam Bay Road

Hope Bay: 250-629-3166 Sidney: 250-656-5062 info@DocksideRealty.ca

Private, Forested Acreage with Ocean View Potential! This peaceful 10-acre property is calling out to an eco-friendly builder, who wants to embrace nature. Rarely do properties come available on Clam Bay Road & this one is just a few minutes' walk to the historic Hope Bay waterfront. A winding driveway takes you up to a couple of choice building sites. With some selective tree removal, there is ocean view potential from the top ridge. Zoning allows for a single-family dwelling, 600 sqft guest cottage, plus an accessory building (garage/workshop/studio). The lot is serviced by an existing drilled well. Septic & hydro are required. This is a rare opportunity in a fantastic location on Pender Island!