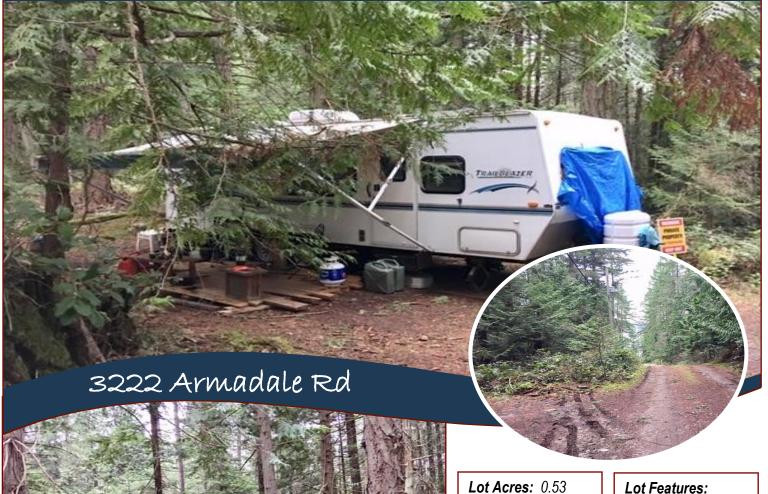

### Walk in the Woods!

Docks de Realty

Hope Bay: 250-629-3166 Sidney: 250-656-5062 info@DocksideRealty.ca location! Seldom do properties come available in this area. You will discover several choice building sites on this peaceful & park-like 0.53-acre island gem. This is a very special offering, at the end of a quiet road, with a walking trail to a quiet beach access at your doorstep. You are surrounded by large oceanfront acreages, offering tremendous privacy, yet you are still just a short walk to Historic Hope Bay Store, Southridge Farms Organic Market & our family owned Home Hardware Store. There is a drilled well already in place & all other services (cable/hi-speed internet & phone) at lot line. Needs septic. Get over to the Gulf Islands!

# Property Details

Water: drilled well

Potability Test: No

Well Log: No

Waste: Needs Septic

Perc Test: No

Services: At lot line

**Driveway:** Gravel

Bldg Scheme: No

- Level

- Private

- Serviced

- Treed

- Close to Beach Access

Hope Bay: 250-629-3166 Sidney: 250-656-5062 info@DocksideRealty.ca

Driftwood: 250-629-3383 Saturna: 250-539-2121 www.DocksideRealty.ca