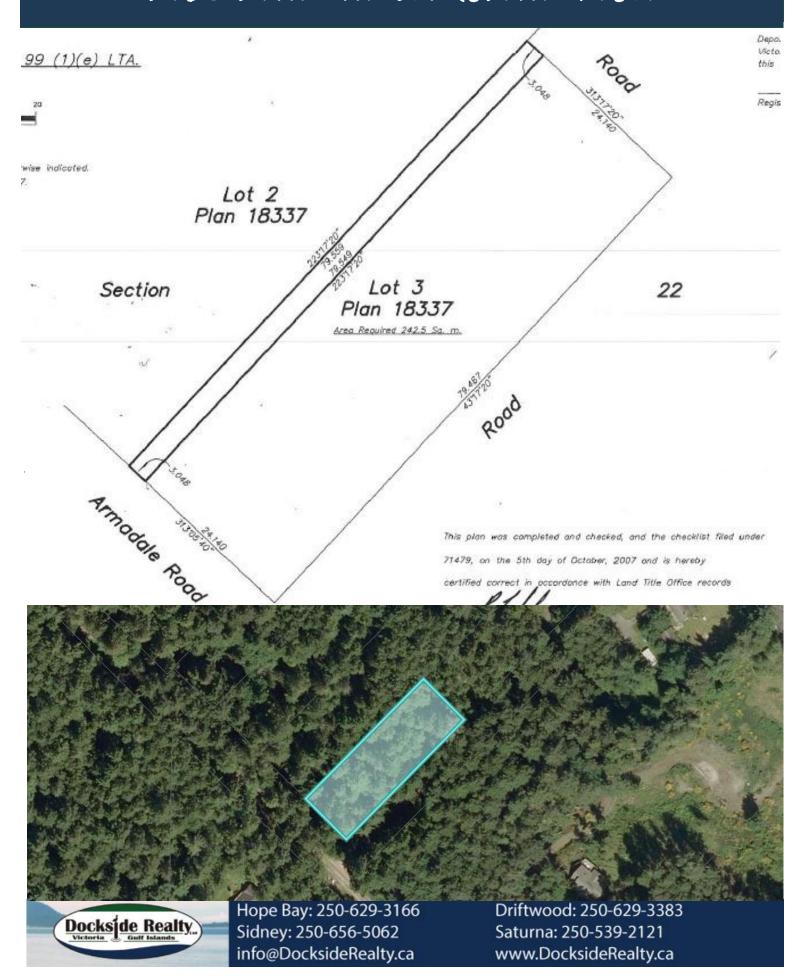

ering tremendous privacy, yet you are still just a short walk to Historic Hope Bay Store, Southridge Farms Organic Market & our family owned Home Hardware Store. There is a drilled well already in place & all other services (cable/hi-speed internet & phone) at lot line. Needs septic. Get over to the Gulf Islands!

Driftwood: 250-629-3383 Saturna: 250-539-2121 www.DocksideRealty.ca

# Property Details



Water: drilled well

Potability Test: No

Well Log: No

Waste: Needs Septic

Perc Test: No

Services: At lot line

**Driveway:** Gravel

Bldg Scheme: No

- Level

- Private

- Serviced

- Treed

- Close to Beach Access







Hope Bay: 250-629-3166 Sidney: 250-656-5062 info@DocksideRealty.ca

Driftwood: 250-629-3383 Saturna: 250-539-2121 www.DocksideRealty.ca

## Plot Plan and Aerial View



## Pender Islands Map



<u>DISCLAIMER:</u> While every effort is made to provide reliable information, Dockside Realty Ltd. makes no representations or warranties as to the accuracy of this brochure.

All measurements are approximate and the buyer is responsible for verifying all data provided.



Hope Bay: 250-629-3166 Sidney: 250-656-5062 info@DocksideRealty.ca Driftwood: 250-629-3383 Saturna: 250-539-2121 www.DocksideRealty.ca