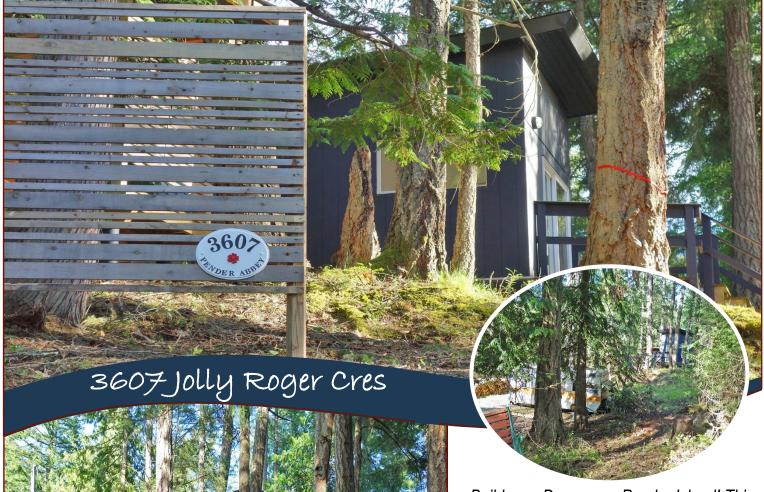

## Build Your Dreams!

Build your Dreams on Pender Island! This approximately 0.45 acre property is located on an elevated, sunny knoll & is prepped & ready to build. Driveway is in to a cleared building site. Hydro pole is in place, with power connected to a temporary service. A perc test was recently completed & approved for a 3BR home. The property is partially fenced for privacy & features two lovely outbuildings; one with high quality composting toilet & one built for storing tools while you build. This is an excellent opportunity to get into the market in the Southern Gulf Islands!

#### Lot Features:

- Cul-de-sac
- Sunny Exposure
- Private
- Treed
- Cleared Building Site
- -Two Outbuildings

Hope Bay: 250-629-3166 Sidney: 250-656-5062 info@DocksideRealty.ca