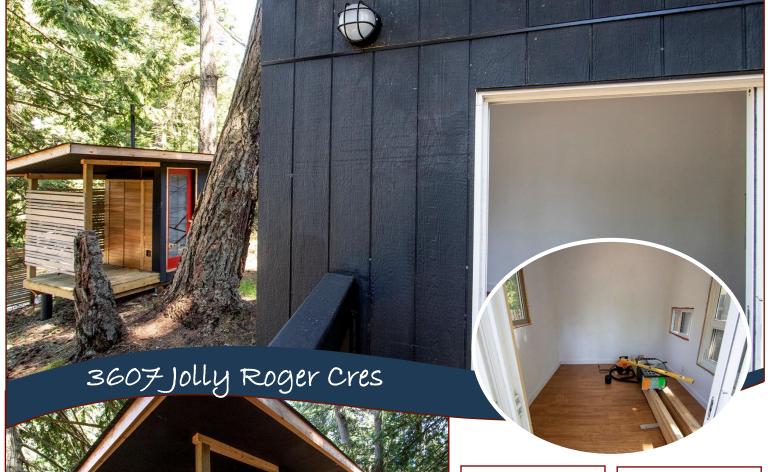

## Build Your Dreams!

Build your Dreams on Pender Island! This approximately 0.45 acre property is located on an elevated, sunny knoll & is prepped & ready to build. Driveway is in to a cleared building site. Hydro pole is in place, with power connected to a temporary service. A perc test was recently completed & approved for a 3BR home. The property is partially fenced for privacy & features two lovely outbuildings; one with high quality composting toilet & one built for storing tools while you build. This is an excellent opportunity to get into the market in the Southern Gulf Islands!

#### Lot Features:

- Cul-de-sac
- Sunny Exposure
- Private
- Treed
- Cleared Building Site
- -Two Outbuildings

Hope Bay: 250-629-3166 Sidney: 250-656-5062 info@DocksideRealty.ca