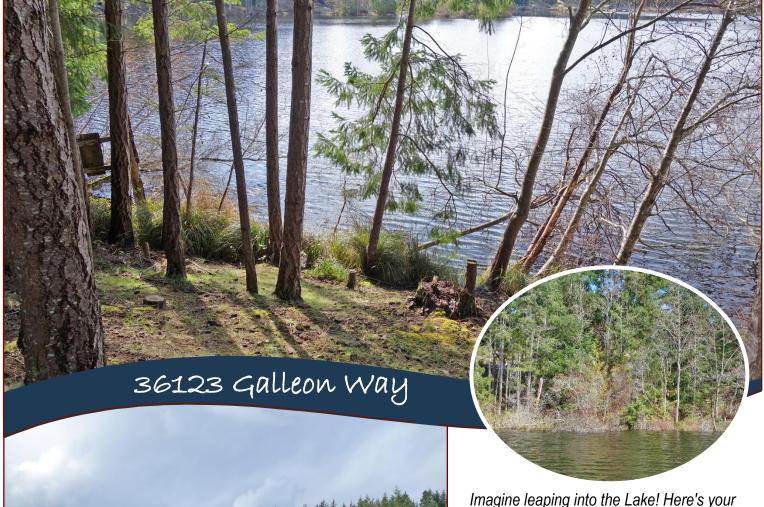

# Imagine Leaping into the Lake!

opportunity to own a fabulous, elevated, 0.33 acre, sunny lakefront building lot, facing Southwest on pristine Buck Lake, Pender Island, BC. This lakefront use is exclusively for property owners around the lake and is the primary water reservoir for the local area, so the water is wonderfully clean and clear. There are even some trout to catch! Properties like this seldom come available in the Southern Gulf Islands. Located within walking distance to beach access in beautiful Shingle Bay and spectacular hiking trails in the Gulf Islands National Park Reserve. Municipal connections for sewer, water, hydro & cable available at the lot line! Let the dream begin!