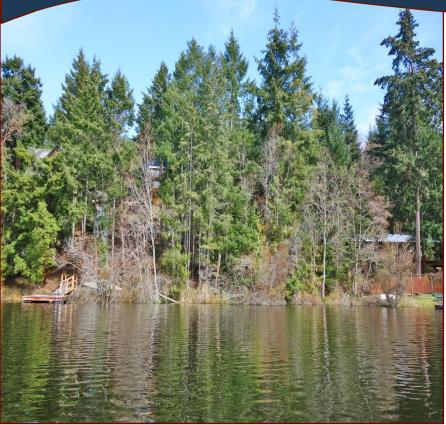

# Imagine Leaping into the Lake!

opportunity to own a fabulous, elevated, 0.33 acre, sunny lakefront building lot, facing Southwest on pristine Buck Lake, Pender Island, BC. This lakefront use is exclusively for property owners around the lake and is the primary water reservoir for the local area, so the water is wonderfully clean and clear. There are even some trout to catch! Properties like this seldom come available in the Southern Gulf Islands. Located within walking distance to beach access in beautiful Shingle Bay and spectacular hiking trails in the Gulf Islands National Park Reserve. Municipal connections for sewer, water, hydro & cable available at the lot line! Let the dream begin!

#### Lot Features:

- Lakefront
- Southern exposure
- Sunny

HEAD OFFICE: 250-629-3166 FAX: 250-629-3168 TOLL FREE: 1-866-629-3166 WEB: www.docksiderealty.ca