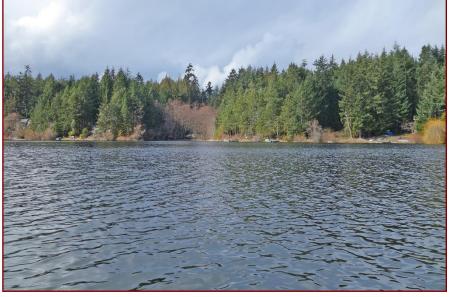

# Imagine Leaping into the Lake!

opportunity to own a fabulous, elevated, 0.33 acre, sunny lakefront building lot, facing Southwest on pristine Buck Lake, Pender Island, BC. This lakefront use is exclusively for property owners around the lake and is the primary water reservoir for the local area, so the water is wonderfully clean and clear. There are even some trout to catch! Properties like this seldom come available in the Southern Gulf Islands. Located within walking distance to beach access in beautiful Shingle Bay and spectacular hiking trails in the Gulf Islands National Park Reserve. Municipal connections for sewer, water, hydro & cable available at the lot line! Let the dream begin!