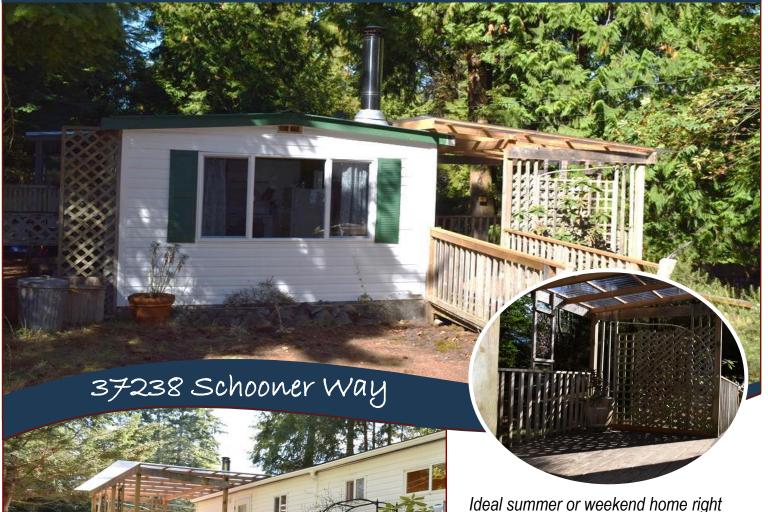

## ideal Getaway!

Ideal summer or weekend home right across from Magic Lake and Magic Lake Park. Five minutes from tennis courts and Thieves Bay Marina. Ten minutes from shopping, restaurants, medical clinic and school. Two Bedrooms, modernized bathroom, and good sundeck on a very nice, level lot. This property is on the CRD water and sewer systems and high speed internet and cable are available.