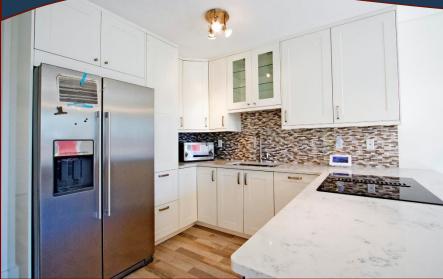

### South Facing Ocean Views!

Rock Solid Home, South Facing, with Ocean Views on Pender Island! This approximately 1800 sq ft, 3 level, 3+BR, 2BA, delightfully designed home was purchased in 2007 by the current owners & they have spent over \$80,000 in upgrades since that time. The new kitchen is open plan & fabulous, with quartz counters, stainless steel appliances, Jennair stove, Bosch dishwasher & custom cabinets. Other quality upgrades include: high grade laminate flooring, interior & exterior paint, decks & entry stairs, bathroom fixtures & custom lighting throughout. Bonus indoor cedar sauna on the entry level. Optional wireless security system installed for remote monitoring. This home sparkles from top to bottom. It is immaculate & move in ready. A rare find!