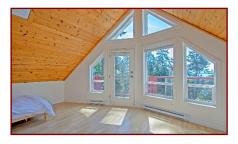

### South Facing Ocean Views!

Rock Solid Home, South Facing, with Ocean Views on Pender Island! This approximately 1800 sq ft, 3 level, 3+BR, 2BA, delightfully designed home was purchased in 2007 by the current owners & they have spent over \$80,000 in upgrades since that time. The new kitchen is open plan & fabulous, with quartz counters, stainless steel appliances, Jennair stove, Bosch dishwasher & custom cabinets. Other quality upgrades include: high grade laminate flooring, interior & exterior paint, decks & entry stairs, bathroom fixtures & custom lighting throughout. Bonus indoor cedar sauna on the entry level. Optional wireless security system installed for remote monitoring. This home sparkles from top to bottom. It is immaculate & move in ready. A rare find!