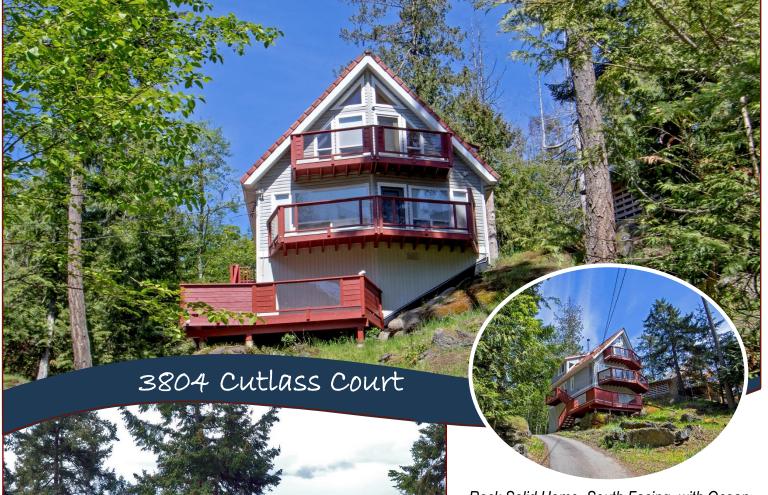

### South Facing Ocean Views!

Rock Solid Home, South Facing, with Ocean Views on Pender Island! This approximately 1800 sq ft, 3 level, 3+BR, 2BA, delightfully designed home was purchased in 2007 by the current owners & they have spent over \$80,000 in upgrades since that time. The new kitchen is open plan & fabulous, with quartz counters, stainless steel appliances, Jennair stove, Bosch dishwasher & custom cabinets. Other quality upgrades include: high grade laminate flooring, interior & exterior paint, decks & entry stairs, bathroom fixtures & custom lighting throughout. Bonus indoor cedar sauna on the entry level. Optional wireless security system installed for remote monitoring. This home sparkles from top to bottom. It is immaculate & move in ready. A rare find!

## Property Details

Year Built: 1994

Lot Acres: 0.40 acre

**Bedrooms:** 3

Bathrooms: 2

**Fin SqFt:** 1765

Unfin SqFt: 562

**Bsmt:** Finished

#### Lot Features:

- Ocean Views
- Large Deck
- Private
- Storage Shed

HEAD OFFICE: 250-629-3166 FAX: 250-629-3168 TOLL FREE: 1-866-629-3166 WEB: www.docksiderealty.ca