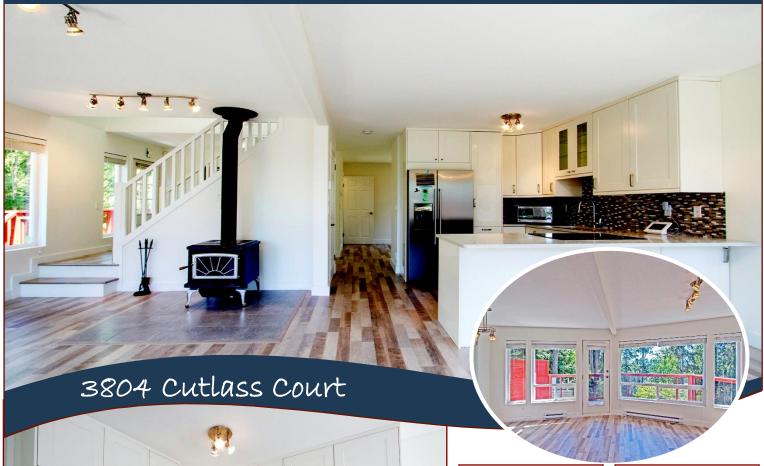

### South Facing Ocean Views!

Rock Solid Home, South Facing, with Ocean Views on Pender Island! This approximately 1800 sq ft, 3 level, 3+BR, 2BA, delightfully designed home was purchased in 2007 by the current owners & they have spent over \$80,000 in upgrades since that time. The new kitchen is open plan & fabulous, with quartz counters, stainless steel appliances, Jennair stove, Bosch dishwasher & custom cabinets. Other quality upgrades include: high grade laminate flooring, interior & exterior paint, decks & entry stairs, bathroom fixtures & custom lighting throughout. Bonus indoor cedar sauna on the entry level. Optional wireless security system installed for remote monitoring. This home sparkles from top to bottom. It is immaculate & move in ready. A rare find!

#### Lot Features:

- Ocean Views
- Large Deck
- Private
- Storage Shed

HEAD OFFICE: 250-629-3166 FAX: 250-629-3168 TOLL FREE: 1-866-629-3166 WEB: www.docksiderealty.ca