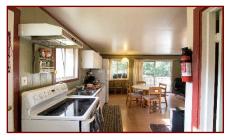

# Property Details

Year Built (est):

1974

Lot Acres: 0.48 acre

Bedrooms: 2

Bathrooms: 1

Fin SqFt: 588

**Unfin SqFt:** 0

Ext Fin: Wood

Fuel: Electric

Heat: Wood Stove.

Baseboard

FP Location: Living

Room