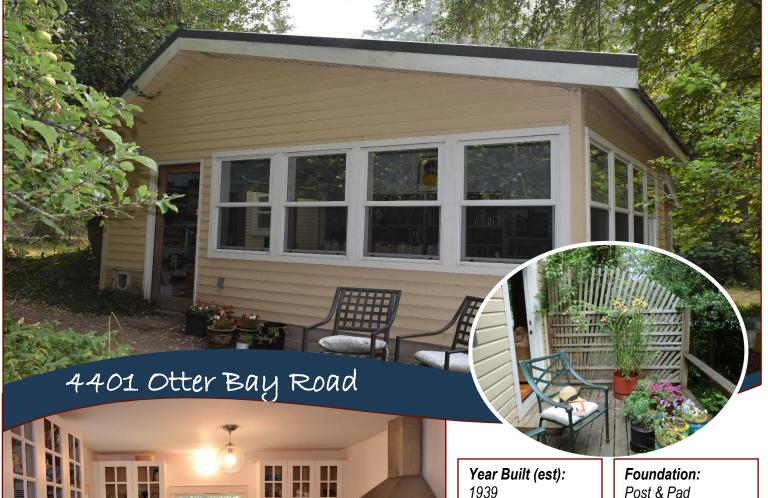

# Laughing Horse Farm!

Hope Bay: 250-629-3166 Sidney: 250-656-5062 info@DocksideRealty.ca one of Pender Islands landmark properties. Ideally situated in a prime location, Laughing Horse Farm boasts 13.77 acres; featuring a 7700 SQ. FT. riding ring with 3" washed sand base, a variety of pasture grasses, spacious workshop with connecting barn, 2 loafing sheds and storage for 400 bales of hay. 30 gpm. drilled well provides ample water to expand the equestrian/livestock applications and develop market gardens. The charming character farmhouse has been 85% upgraded with newer country kitchen, fir flooring, insulation, wiring, windows and septic system. Grounds feature several outbuildings, many mature fruit and nut trees and an array of beautiful perennials. Current owners have loved this property for decades and will include all workshop tools, tractor and attachments. Get back to the land and in harmony with your soul on beautiful Laughing Horse Farm.

## Property Details

1939

Lot Acres: 13.77

acres

Bedrooms: 2

Bathrooms: 1

Fin SqFt: 1396

**Unfin SqFt:** 