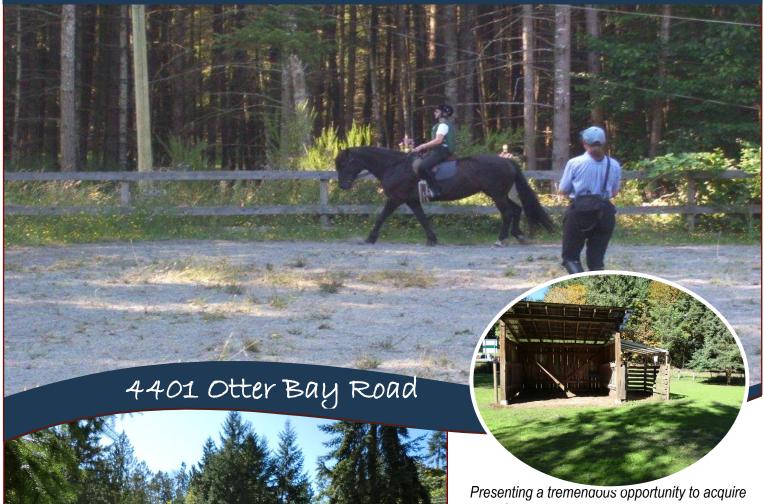

# Laughing Horse Farm!

Hope Bay: 250-629-3166 Sidney: 250-656-5062 info@DocksideRealty.ca one of Pender Islands landmark properties. Ideally situated in a prime location, Laughing Horse Farm boasts 13.77 acres; featuring a 7700 SQ. FT. riding ring with 3" washed sand base, a variety of pasture grasses, spacious workshop with connecting barn, 2 loafing sheds and storage for 400 bales of hay. 30 gpm. drilled well provides ample water to expand the equestrian/livestock applications and develop market gardens. The charming character farmhouse has been 85% upgraded with newer country kitchen, fir flooring, insulation, wiring, windows and septic system. Grounds feature several outbuildings, many mature fruit and nut trees and an array of beautiful perennials. Current owners have loved this property for decades and will include all workshop tools, tractor and attachments. Get back to the land and in harmony with your soul on beautiful Laughing Horse Farm.

#### Lot Features:

- Private
- Greenhouse
- Barn
- Riding Ring
- Pastures
- Fruit & nut trees

Hope Bay: 250-629-3166 Sidney: 250-656-5062 info@DocksideRealty.ca