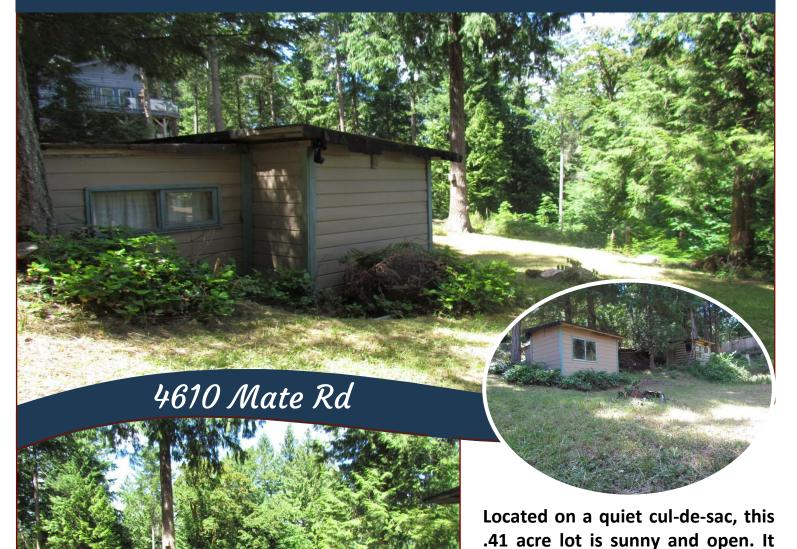

## Quiet Cul-de-Sac Lot!

has a large flat area and an easy building site with potential views of Browning Harbour from the upper level of your future dream home. Hydro, Cable, Internet and water available at the street. A septic system is required. The driveway is in place, and two outbuildings provide storage and sleeping accommodation while developing this attractive piece of Pender paradise.