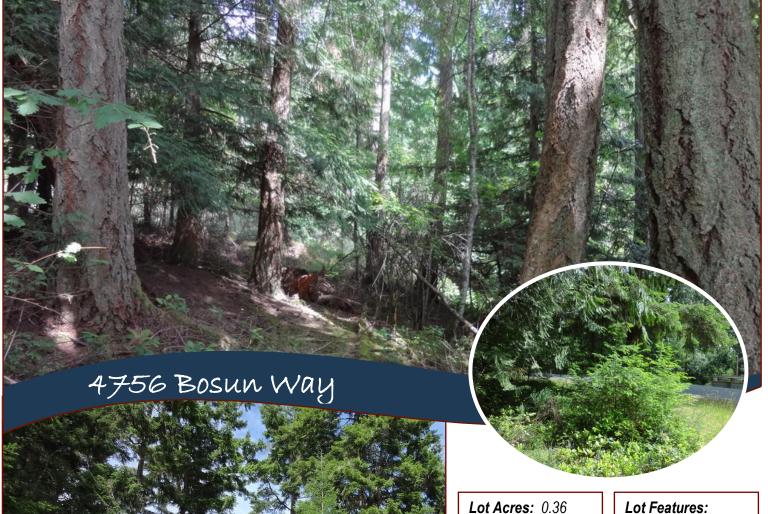

## Bring Your Plans!

Just bring your plans! Sunny and level, this .36 acre building lot with many mature trees is a rare find. Located in a quiet area of Magic Lake Estates where property owners have exclusive access to Thieves Bay Marina. Beaches, swimming, walking trails and shopping are all near by. Septic is required, municipal water, hydro and cable services at the road.

Bldg Scheme: -

- Sunny

- Level

- Treed

HEAD OFFICE: 250-629-3166 FAX: 250-629-3168 TOLL FREE: 1-866-629-3166 WEB: www.docksiderealty.ca