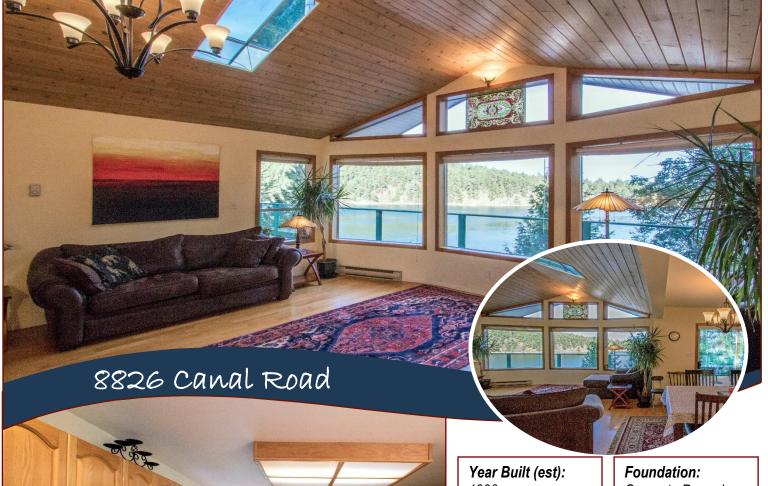

# Property Details

1990

Lot Acres: 1.02

Bedrooms: 3

Bathrooms: 2

**Fin SqFt:** 2,480

**Unfin SqFt:** 

**Bsmt:** Finished

Bsmt Height: 8 ft

Water: Drilled Well

Waste: Septic Field

Concrete Poured

Roof: Metal

Ext Fin: Vinyl

Fuel: Wood, Electric

Heat: Wood Stove.

Baseboard

FP Location:

Family Room