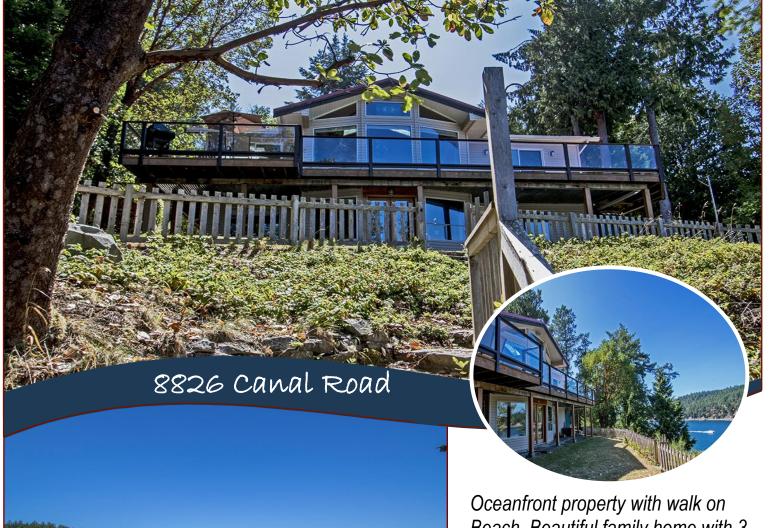

### Oasis on South Pender!

Beach. Beautiful family home with 3 bed 2 full bath. Easy to rent out as a vacation property or enjoy with the entire family. This property is an oasis with lush gardens and large palm trees overlooking a pond. There is a wrap around deck to the beautiful views of the Islands. You can take the stairs down to the beach and launch your kayak. Wonderful family home or an income property with