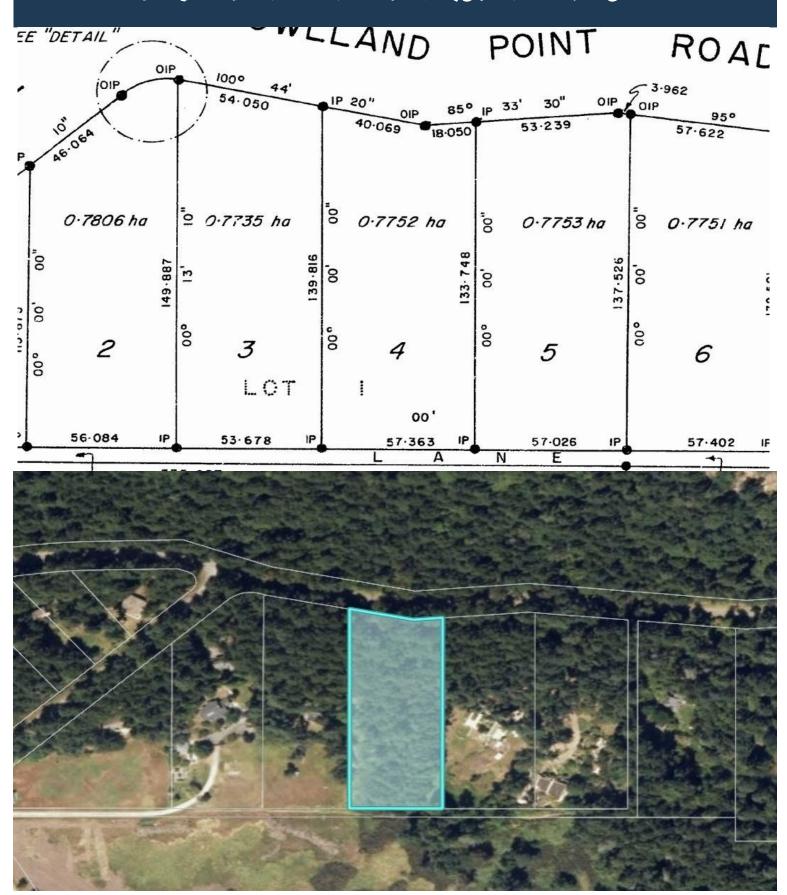

### Plot Plan and Aerial View

HEAD OFFICE: 250-629-3166 FAX: 250-629-3168 TOLL FREE: 1-866-629-3166 WEB: www.docksiderealty.ca

# Property Details

1987

Lot Acres: 1.92

acres

Bedrooms: 2

Bathrooms: 2

**Fin SqFt:** 1,278

Unfin SqFt: 112