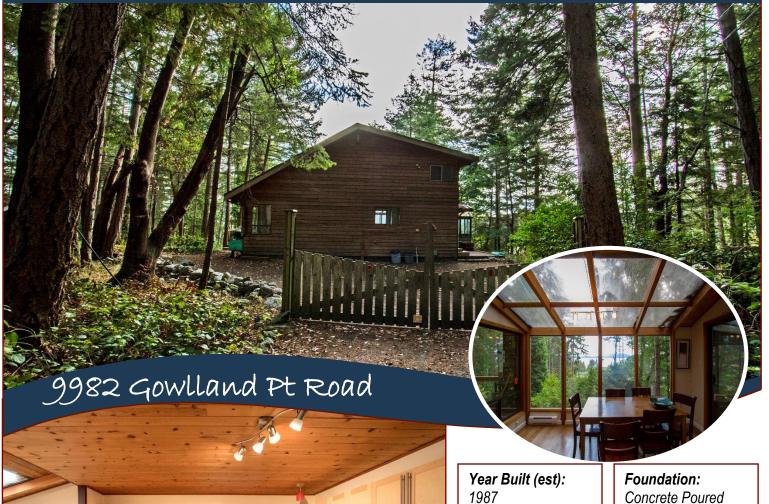

# Property Details

1987

Lot Acres: 1.92

acres

Bedrooms: 2

Bathrooms: 2

**Fin SqFt:** 1,278

Unfin SqFt: 112

Bsmt: Crawl Space

Bsmt Height: 4 ft

Water: Shallow Well

Waste: Septic Field

Roof: Metal

Ext Fin: Wood

Fuel: Propane,

Electric

Heat: Baseboard. Gas Fireplace

FP Location: Living

Room