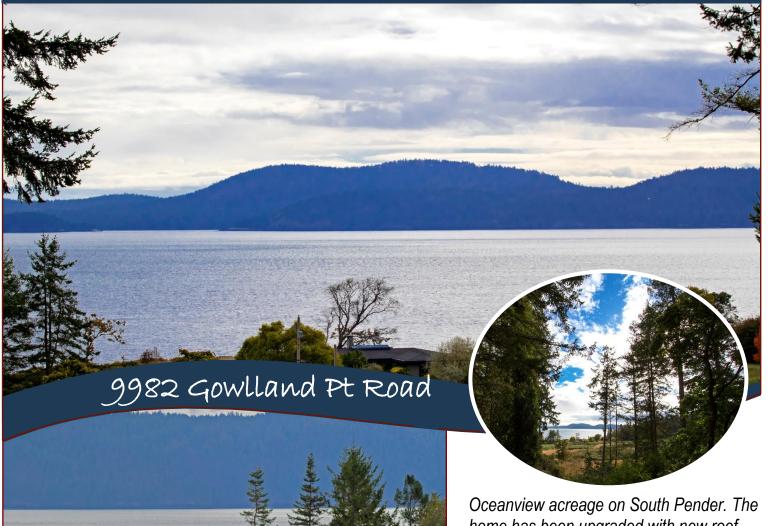

### Oceanview Acreage!

Oceanview acreage on South Pender. The home has been upgraded with new roof, bathroom and wood flooring throughout. This is a west coast 2 bedroom 2 bathroom home with a little bunkhouse for more guests. The property is fenced in with room for a studio 20x30 or a garage. The land is flat and easy to build on and perfect for an orchard. You can rent out the home as a vacation property during the time that you are away. Gowlland Point Road is a peaceful area within walking distance of Craddock Beach, Higgs Point and Brooks Point.