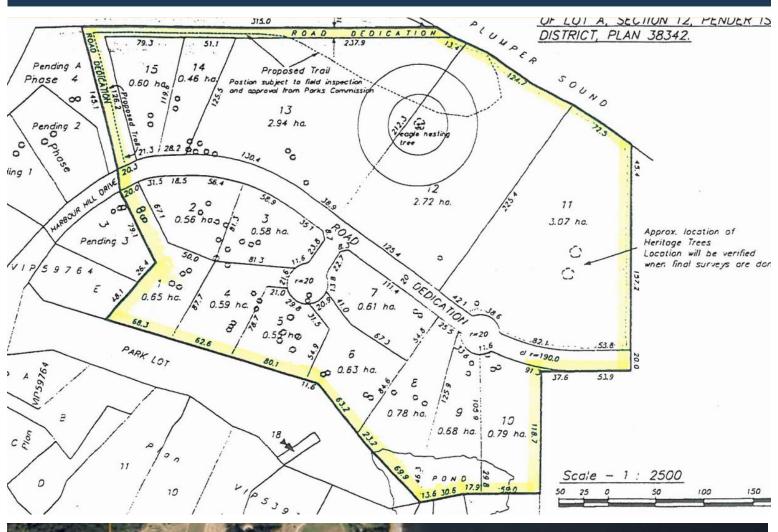

## Exciting Development Opportunity!

Potential 15 lot subdivision at the end of Harbour Hill Drive with proposed lots ranging in size from 1.5 acres to 7 acres. Some requirements already in place: road roughed in, drilled wells on all 15 proposed lots, required covenants registered, proposed park access. 3 lots would be oceanfront. Current subdivision application for 15 lot subdivision is in abeyance. New developer may have to reapply. GST applicable.

## Plot Plan and Aerial View

Hope Bay: 250-629-3166 Sidney: 250-656-5062 info@DocksideRealty.ca