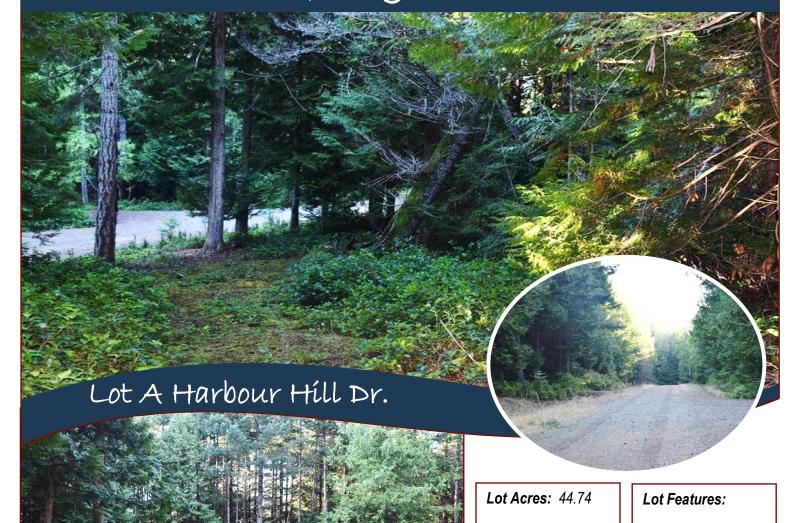

## Exciting Development Opportunity!

Potential 15 lot subdivision at the end of Harbour Hill Drive with proposed lots ranging in size from 1.5 acres to 7 acres. Some requirements already in place: road roughed in, drilled wells on all 15 proposed lots, required covenants registered, proposed park access. 3 lots would be oceanfront. Current subdivision application for 15 lot subdivision is in abeyance. New developer may have to reapply. GST applicable.

## Property Details

Water: Drilled Well

Potability Test: No

Well Log: No

Waste: Need Septic

Perc Test: No

Services: At lot line

**Driveway:** Dirt/

Gravel

Bldg Scheme: No

- Ocean Front
- Private Property
- Treed

Hope Bay: 250-629-3166 Sidney: 250-656-5062 info@DocksideRealty.ca