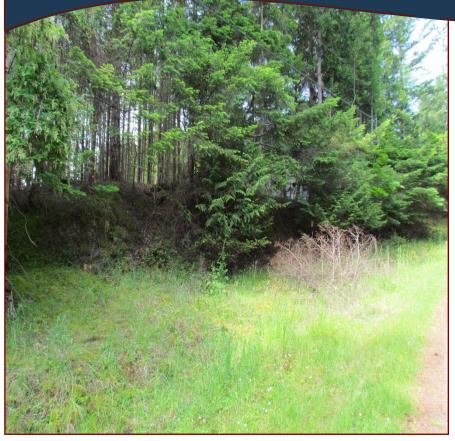

#### 26103 Galleon Way

Lakeview Lot on Buck Lake. South facing land gently rolling towards the lake. Easy to develop and build. With a few more trees cleared and leveled off, you would have a large flat area with a driveway already in and easy hookup to power. Water, sewer, cable and internet are all at the lot.