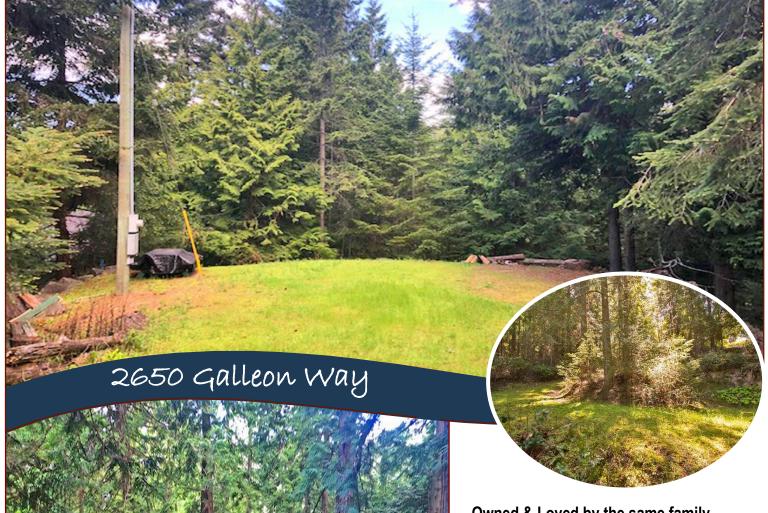

## Magic Lake Gem!

Owned & Loved by the same family since 1984, this gem of a property is located on an elevated, sunny knoll & is prepped to build. Driveway is in to a cleared potential building site. Hydro pole is in place, with power connected to a temporary service. Municipal water has also been connected to a standpipe on the lot. Septic is required. A perc test was completed in 1999 on the lower tier of the property. At 0.76 acres, this lot is larger than average. There could be some ocean views, with some tree work & cooperation from the neighbours. Walk to nearby Shingle Bay, which offers hundreds of acres of parkland at your doorstep!

## Property Details

standpipe on lot

Waste: Septic Field required

Perc Test: 1999 lower tier

Services: Hydro pole in place – connected to temporary service

Driveway: Gravel/dirt in to potential building site