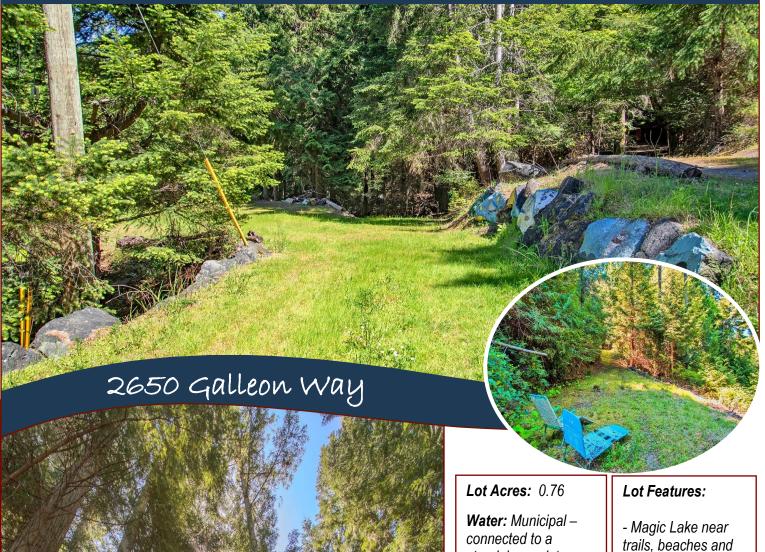

## Magic Lake Gem!

Owned & Loved by the same family since 1984, this gem of a property is located on an elevated, sunny knoll & is prepped to build. Driveway is in to a cleared potential building site. Hydro pole is in place, with power connected to a temporary service. Municipal water has also been connected to a standpipe on the lot. Septic is required. A perc test was completed in 1999 on the lower tier of the property. At 0.76 acres, this lot is larger than average. There could be some ocean views, with some tree work & cooperation from the neighbours. Walk to nearby Shingle Bay, which offers hundreds of acres of parkland at your doorstep!

## Property Details

standpipe on lot

Waste: Septic Field required

Perc Test: 1999 lower tier

Services: Hydro pole in place – connected to temporary service

Driveway: Gravel/dirt in to potential building site

Bldg Scheme: No

- lake
- Sunny
- Access to Thieves Bay Marina and tennis courts
- Mature trees
- Quiet Area
- Level Building Site
- Potential view

Hope Bay: 250-629-3166 Sidney: 250-656-5062 info@DocksideRealty.ca