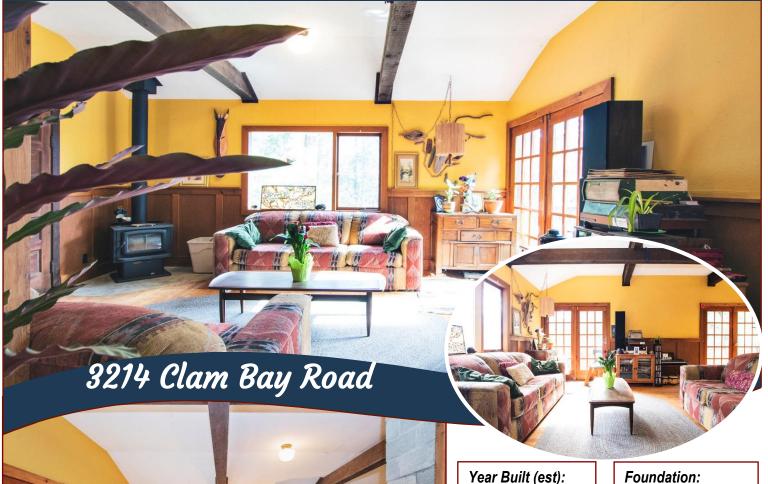

## Private Sunny Acreage!

like acreage on Pender Island! Located in what the Islanders call the "Heritage District", this approximately 2 acre property is within walking distance to the Historic Hope Bay Store & a wonderful beach access at nearby Bricky Bay. The rustic, charming 2 BR, 1 BA home has just over 1000 square feet on the main level & about an additional 900 square feet of unfinished lower level with full height ceilings & laundry area. The level property has soil that is rich for gardening & there are several established fruit trees. Property is tenanted so 24 hours notice is required. This is a rare property in a location where homes seldom come available. Offers. if any, will be reviewed at 4 PM on Wednesday, March 18, 2020.

# Property Details

1985

Lot Acres: 2.0

Bedrooms: 2

Bathrooms: 1

**Fin SqFt:** 1012

**Unfin SqFt:** 900

**Bsmt:** Partially finished, walk-out with windows