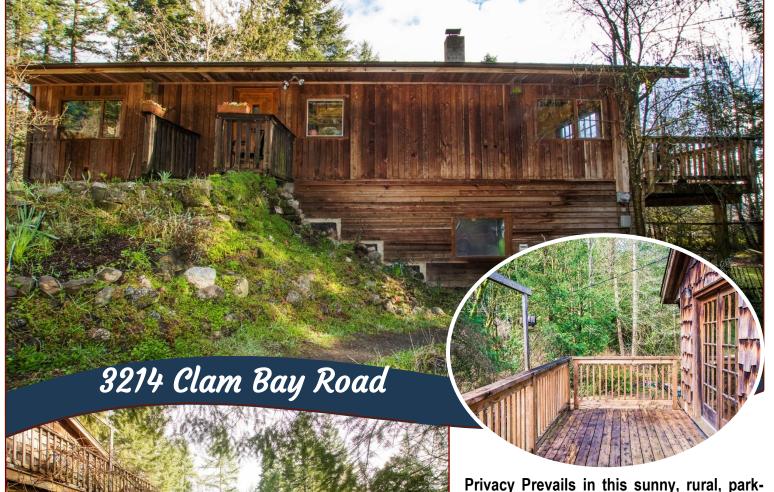

## Private Sunny Acreage!

like acreage on Pender Island! Located in what the Islanders call the "Heritage District", this approximately 2 acre property is within walking distance to the Historic Hope Bay Store & a wonderful beach access at nearby Bricky Bay. The rustic, charming 2 BR, 1 BA home has just over 1000 square feet on the main level & about an additional 900 square feet of unfinished lower level with full height ceilings & laundry area. The level property has soil that is rich for gardening & there are several established fruit trees. Property is tenanted so 24 hours notice is required. This is a rare property in a location where homes seldom come available. Offers. if any, will be reviewed at 4 PM on Wednesday, March 18, 2020.