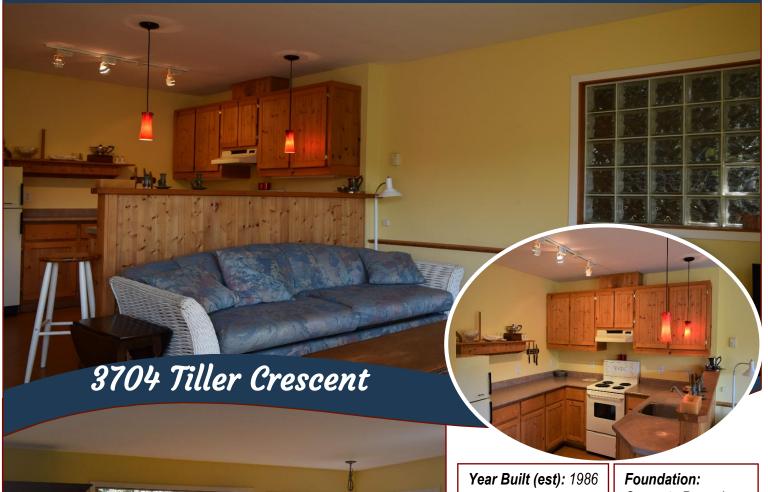

### Buck Lake Beauty!

Spacious garage/ workshop with lower level self-contained studio apartment enjoys lovely westerly views over scenic Buck Lake. Private dock beckons you to jump right in or launch your nonmotorized watercraft for a paddle across the water. This special offering includes the rare opportunity to acquire the neighbouring property which boasts a sweet lakefront cedar cottage enjoying western exposures over exclusive Buck Lake. Home features soaring vaulted ceilings, open plan kitchen/living area, a spacious loft and lower level master suite. Outside, a private dock provides access to the water's edge. Create your family legacy!! Vendor prefers to sell together. Serviced by municipal water and sewer. Age of dwellings and measurements approximate; Buyer verify important.

# Property Details

Lot Acres: 0.20

**Bedrooms:** 0

Bathrooms: 2

**Fin SqFt:** 782

**Unfin SqFt:** 0

Bsmt: None

Water: City/municipal

Waste: Sewer

Driveway: Gravel/dirt

Concrete Poured

Roof: Wood

Ext Fin: Wood

Fuel: Electric

Heat: Baseboard