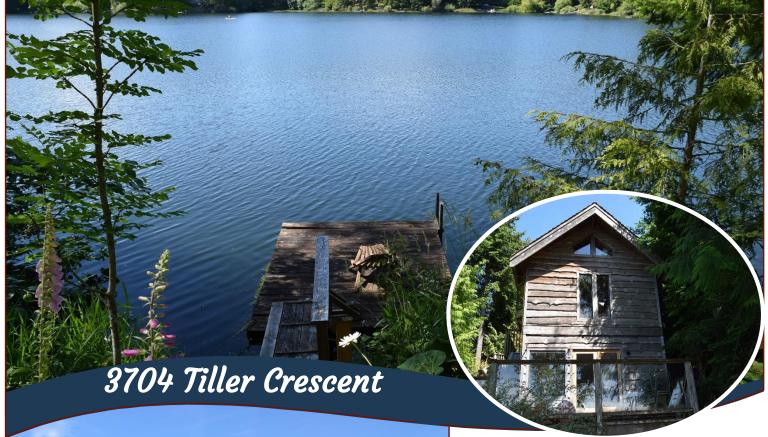

### Buck Lake Beauty!

Spacious garage/ workshop with lower level self-contained studio apartment enjoys lovely westerly views over scenic Buck Lake. Private dock beckons you to jump right in or launch your nonmotorized watercraft for a paddle across the water. This special offering includes the rare opportunity to acquire the neighbouring property which boasts a sweet lakefront cedar cottage enjoying western exposures over exclusive Buck Lake. Home features soaring vaulted ceilings, open plan kitchen/living area, a spacious loft and lower level master suite. Outside, a private dock provides access to the water's edge. Create your family legacy!! Vendor prefers to sell together. Serviced by municipal water and sewer. Age of dwellings and measurements approximate; Buyer verify important.

#### Lot Features:

- Lakefront
- Balcony
- Dock
- Vaulted Ceiling
- Water view

Hope Bay: 250-629-3166 Sidney: 250-656-5062 info@DocksideRealty.ca