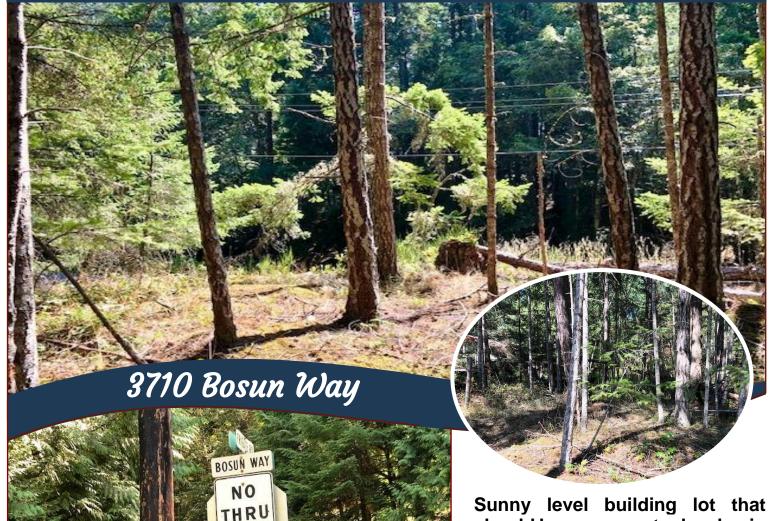

## Sunny Level Lot!

Sunny level building lot that should be very easy to develop in **Magic Lake Estates** popular which includes marina, tennis courts, hiking trails, swimming hole and many beach accesses. Hydro and water are at the lot line and driveway the access shouldn't be difficult. Needs septic tank and field. Many nice building sites for you to build vour new Pender Island home!

#### Lot Features:

- Sunny
- Level
- Private Property
- Treed
- Quiet area
- Magic Lake Estates

Hope Bay: 250-629-3166 Sidney: 250-656-5062 info@DocksideRealty.ca Driftwood: 250-629-3383 Saturna: 250-539-2121 www.DocksideRealty.ca