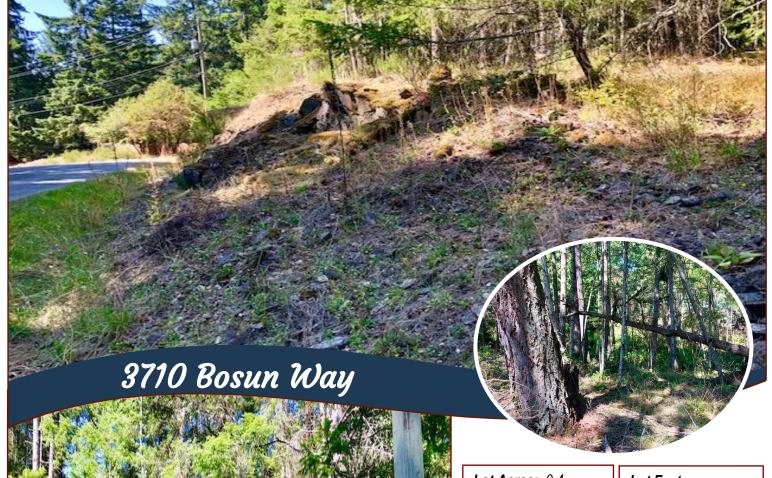

## Sunny Level Lot!

Sunny level building lot that should be very easy to develop in **Magic Lake Estates** popular which includes marina, tennis courts, hiking trails, swimming hole and many beach accesses. Hydro and water are at the lot line and driveway the access shouldn't be difficult. Needs septic tank and field. Many nice building sites for you to build vour new Pender Island home!

# Property Details

Lot Acres: 0.4

Water: City/Municipal

**Waste:** None – Septic system required

Perc Test: No

Services: At lot line

Driveway: None

Bldg Scheme: No

#### Lot Features:

- Sunny
- Level
- Private Property
- Treed
- Quiet area
- Magic Lake Estates

Hope Bay: 250-629-3166 Sidney: 250-656-5062 info@DocksideRealty.ca Driftwood: 250-629-3383 Saturna: 250-539-2121 www.DocksideRealty.ca