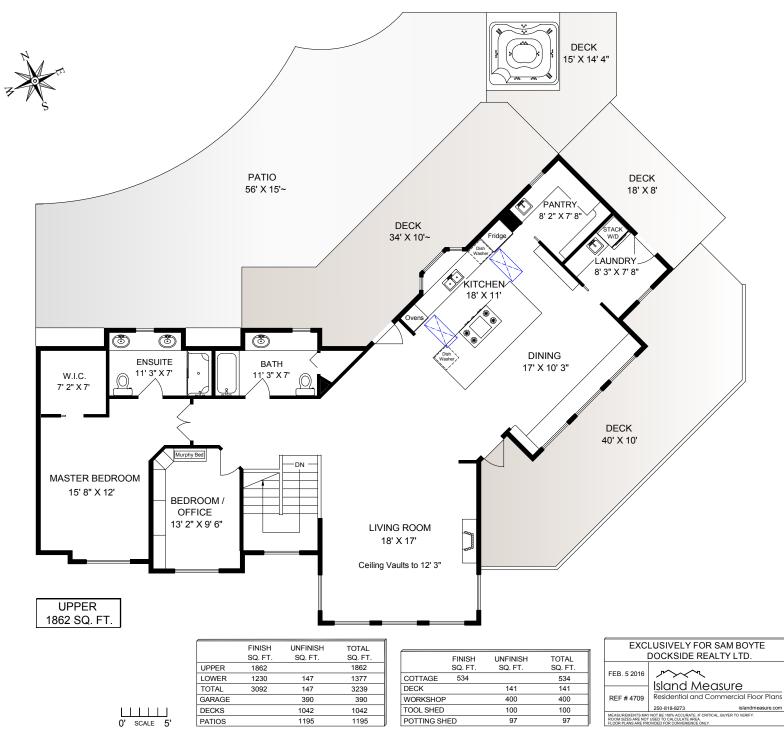

## 2708 DOUBLOON CRESCENT

## 2708 DOUBLOON CRESCENT

|             |        | FINISH  | UNFINISH | TOTAL   |
|-------------|--------|---------|----------|---------|
|             |        | SQ. FT. | SQ. FT.  | SQ. FT. |
|             | UPPER  | 1862    |          | 1862    |
|             | LOWER  | 1230    | 147      | 1377    |
|             | TOTAL  | 3092    | 147      | 3239    |
|             | GARAGE |         | 390      | 390     |
|             | DECKS  |         | 1042     | 1042    |
| 0' SCALE 5' | PATIOS |         | 1195     | 1195    |

## 2708 DOUBLOON CRESCENT

|        | FINISH<br>SQ. FT. | UNFINISH<br>SQ. FT. | TOTAL<br>SQ. FT. |           |
|--------|-------------------|---------------------|------------------|-----------|
| UPPER  | 1862              |                     | 1862             |           |
| LOWER  | 1230              | 147                 | 1377             | COTTAGE   |
| TOTAL  | 3092              | 147                 | 3239             | DECK      |
| GARAGE |                   | 390                 | 390              | WORKSHO   |
| DECKS  |                   | 1042                | 1042             | TOOL SHE  |
| PATIOS |                   | 1195                | 1195             | POTTING S |
|        |                   |                     |                  |           |