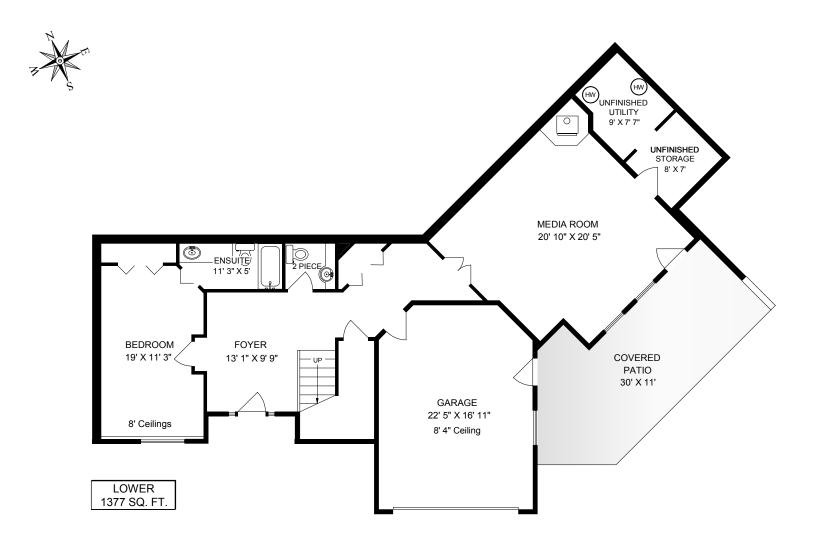

## 2708 DOUBLOON CRESCENT

|             |        | FINISH  | UNFINISH | TOTAL   |
|-------------|--------|---------|----------|---------|
|             |        | SQ. FT. | SQ. FT.  | SQ. FT. |
|             | UPPER  | 1862    |          | 1862    |
|             | LOWER  | 1230    | 147      | 1377    |
|             | TOTAL  | 3092    | 147      | 3239    |
|             | GARAGE |         | 390      | 390     |
|             | DECKS  |         | 1042     | 1042    |
| 0' SCALE 5' | PATIOS |         | 1195     | 1195    |

## 2708 DOUBLOON CRESCENT

|        | FINISH<br>SQ. FT. | UNFINISH<br>SQ. FT. | TOTAL<br>SQ. FT. |           |
|--------|-------------------|---------------------|------------------|-----------|
| UPPER  | 1862              |                     | 1862             |           |
| LOWER  | 1230              | 147                 | 1377             | COTTAGE   |
| TOTAL  | 3092              | 147                 | 3239             | DECK      |
| GARAGE |                   | 390                 | 390              | WORKSHO   |
| DECKS  |                   | 1042                | 1042             | TOOL SHE  |
| PATIOS |                   | 1195                | 1195             | POTTING S |
|        |                   |                     |                  |           |