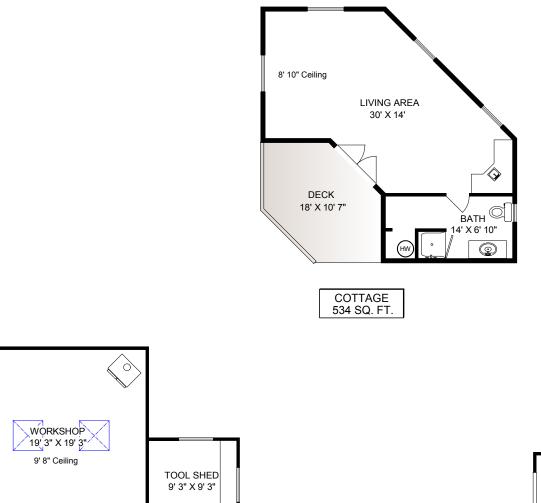

|            | FINISH<br>SQ. FT. | UNFINISH<br>SQ. FT. | TOTAL<br>SQ. FT. |
|------------|-------------------|---------------------|------------------|
| COTTAGE    | 534               |                     | 534              |
| DECK       |                   | 141                 | 141              |
| WORKSHOP   |                   | 400                 | 400              |
| TOOL SHED  |                   | 100                 | 100              |
| POTTING SH | ED                | 97                  | 97               |
|            |                   |                     |                  |

## 2708 DOUBLOON CRESCENT

|        | FINISH<br>SQ. FT. | UNFINISH<br>SQ. FT. | TOTAL<br>SQ. FT. |           |
|--------|-------------------|---------------------|------------------|-----------|
| UPPER  | 1862              |                     | 1862             |           |
| LOWER  | 1230              | 147                 | 1377             | COTTAGE   |
| TOTAL  | 3092              | 147                 | 3239             | DECK      |
| GARAGE |                   | 390                 | 390              | WORKSHO   |
| DECKS  |                   | 1042                | 1042             | TOOL SHE  |
| PATIOS |                   | 1195                | 1195             | POTTING S |
|        |                   |                     |                  |           |

0' SCALE 5'

|            | FINISH<br>SQ. FT. | UNFINISH<br>SQ. FT. | TOTAL<br>SQ. FT. |
|------------|-------------------|---------------------|------------------|
| COTTAGE    | 534               |                     | 534              |
| DECK       |                   | 141                 | 141              |
| WORKSHOP   |                   | 400                 | 400              |
| TOOL SHED  |                   | 100                 | 100              |
| POTTING SH | ED                | 97                  | 97               |