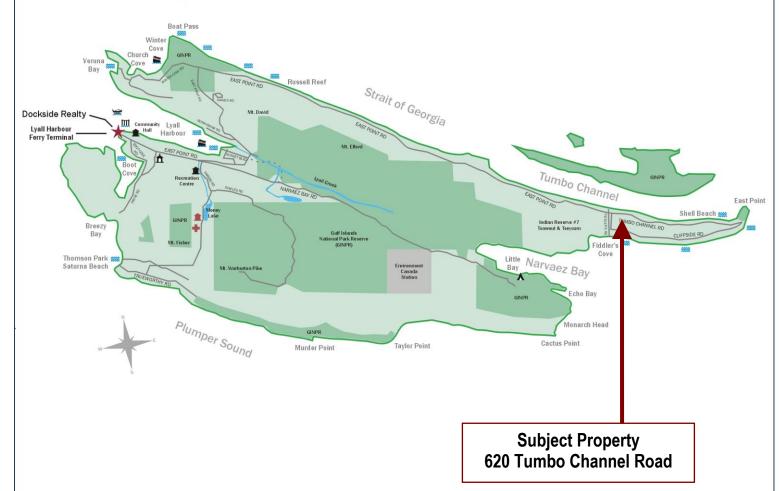

## Google Area Map

#### Saturna Island British Columbia, Canada

Map courtesy of Dockside Realty. Design Copyright @ 2012 Minsky Designs www.minskydesigns.com. All rights reserved.

<u>DISCLAIMER:</u> While every effort is made to provide reliable information, Dockside Realty Ltd. makes no representations or warranties as to the accuracy of this brochure.