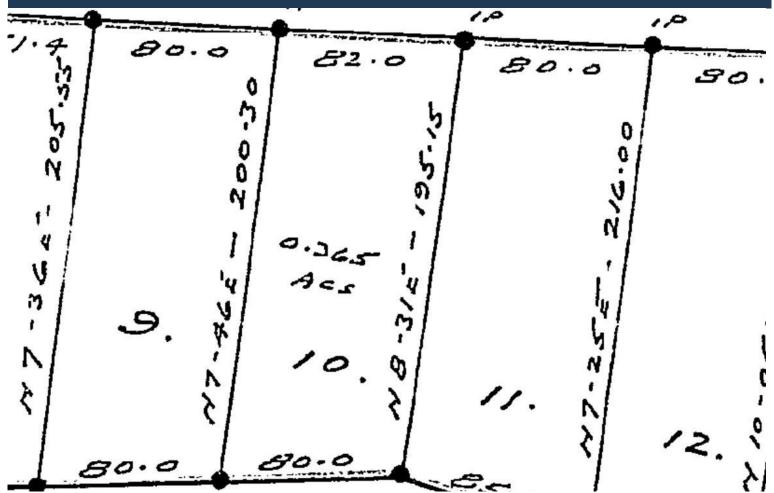

erlooking the gardens. There is an attached carport and a detached woodshed. Everything you need and beauty abound. Situated in desirable neighbourhoo.



MICHAEL VAUTOUR, LICENSED REALTOR®
Office: 250-539-2121 Cell: 250-818-3919 www.SaturnaRealty.ca

# Property Details



Year Built: 1972

Lot Acres: 0.36

Bedrooms: 3

Bathrooms: 1

Fin SqFt: 1,023

Unfin SqFt: 471

Bsmt: crawl space

Water: drilled well

Waste: Septic Field

Foundation:

Concrete Poured

Roof: Metal

Ext Fin: Wood

Fuel: Propane

**Heat:** Space Heater

FP Location:

Living Room, Wood

Stove Insert

#### Lot Features:

- -Private Property
- -Deck
- -Greenhouse
- -Great Gardens
- Fencing







MICHAEL VAUTOUR, LICENSED REALTOR®
Office: 250-539-2121 Cell: 250-818-3919 www.SaturnaRealty.ca

#### Plot Plan and Aerial View







## Google Area Map

#### Saturna Island British Columbia, Canada





Map courtesy of Dockside Realty. Design Copyright @ 2012 Minsky Designs www.minskydesigns.com. All rights reserved.

<u>DISCLAIMER:</u> While every effort is made to provide reliable information, Dockside Realty Ltd. makes no representations or warranties as to the accuracy of this brochure.

All measurements are approximate and the buyer is responsible for verifying all data provided.