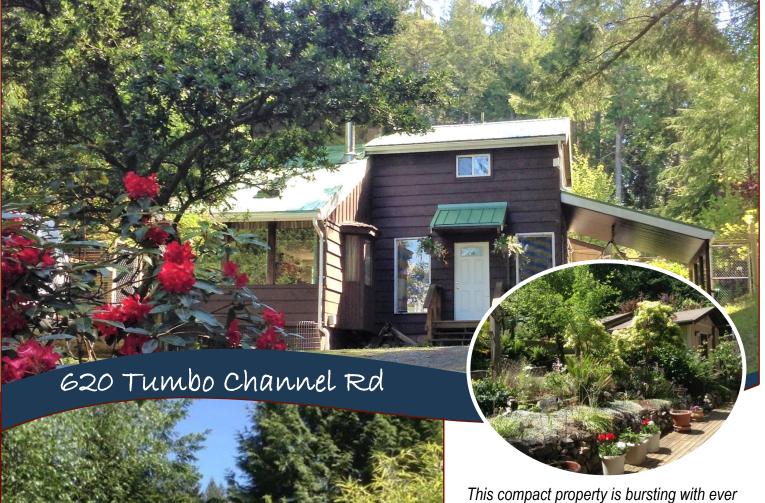

### A Gardener's Dream!

changing blooms. Much of the property is planted with carefully selected flowers and shrubs that make the surroundings picture perfect. The garden areas are protected by sturdy fencing, and stepping stones lead you through the gardens and to the greenhouse. The house is full of character and charm. All three bedrooms are located in the upper level. The main level offers everything you need for a living space, with a good-sized living dining area as its centre. The kitchen is a sit-in country kitchen and features a lovely deck overlooking the gardens. There is an attached carport and a detached woodshed. Everything you need and beauty abound. Situated in desirable neighbourhoo.

#### Lot Features:

- -Private Property
- -Deck
- -Greenhouse
- -Great Gardens
- Fencing

MICHAEL VAUTOUR, LICENSED REALTOR®
Office: 250-539-2121 Cell: 250-818-3919 www.SaturnaRealty.ca