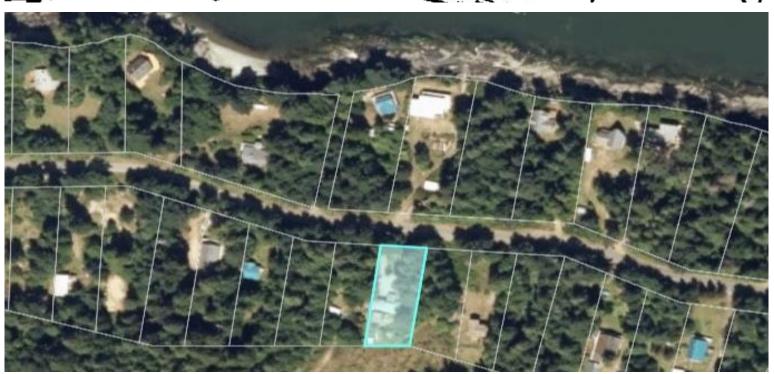

looking the gardens. There is an attached carport and a detached woodshed. Everything you need and beauty abound. Situated in desirable neighbourhoo.



MICHAEL VAUTOUR, LICENSED REALTOR®
Office: 250-539-2121 Cell: 250-818-3919 www.SaturnaRealty.ca

# Property Details



Year Built: 1972

Lot Acres: 0.36

Bedrooms: 3

Bathrooms: 1

Fin SqFt: 1,023

Unfin SqFt: 471

Bsmt: crawl space

Water: drilled well

Waste: Septic Field

Foundation:

Concrete Poured

Roof: Metal

Ext Fin: Wood

Fuel: Propane

**Heat:** Space Heater

FP Location:

Living Room, Wood

Stove Insert

#### Lot Features:

- -Private Property
- -Deck
- -Greenhouse
- -Great Gardens
- Fencing







MICHAEL VAUTOUR, LICENSED REALTOR®
Office: 250-539-2121 Cell: 250-818-3919 www.SaturnaRealty.ca

#### Plot Plan and Aerial View







## Google Area Map

#### Saturna Island British Columbia, Canada





Map courtesy of Dockside Realty. Design Copyright @ 2012 Minsky Designs www.minskydesigns.com. All rights reserved.

<u>DISCLAIMER:</u> While every effort is made to provide reliable information, Dockside Realty Ltd. makes no representations or warranties as to the accuracy of this brochure.

All measurements are approximate and the buyer is responsible for verifying all data provided.