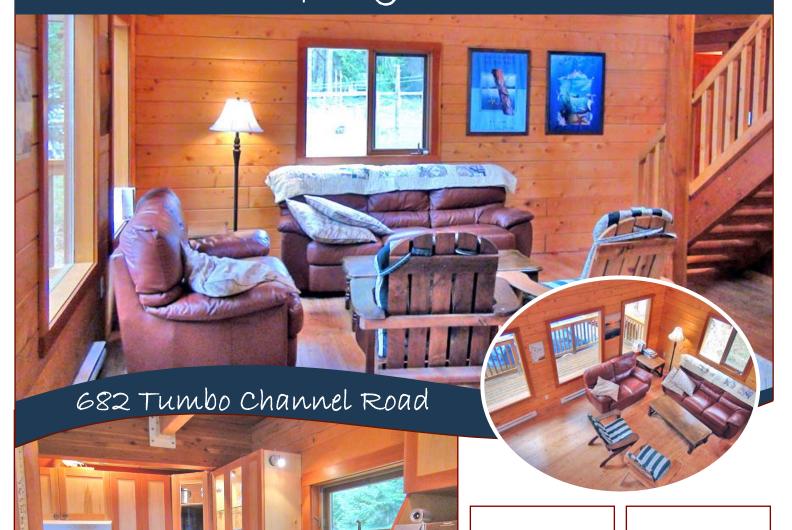

## Saturna Island Getaway!

SATURNA ISLAND GETAWAY! Cozy, well built yellow cedar cottage on a level 0.48 acre lot within 1km of East Point Lighthouse Park where you can enjoy public beach access, whale sightings and large recreation area. Open plan concept with vaulted ceiling and loft space for an office or extra bedroom, plus granite counter tops, fir floors and water catchment system make this a great value for either a recreational getaway or full time living. Most furnishings included in the price. Call today and don't miss out on this great opportunity to own a part of the Gulf Islands!

# Property Details

Lot Acres: 0.48

Bedrooms: 2

Bathrooms: 1

*Fin SqFt:* 1,008

Unfin SqFt: 0

Bsmt: crawl space

Bsmt Height: 4 ft