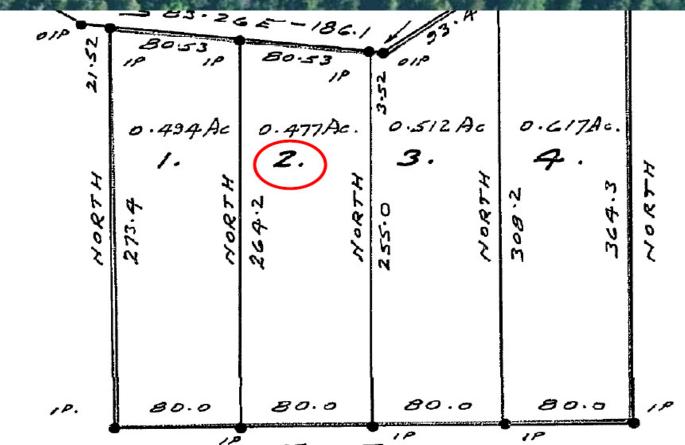

s and large recreation area. Open plan concept with vaulted ceiling and loft space for an office or extra bedroom, plus granite counter tops, fir floors and water catchment system make this a great value for either a recreational getaway or full time living. Most furnishings included in the price. Call today and don't miss out on this great opportunity to own a part of the Gulf Islands!



# Property Details





Lot Acres: 0.48

Bedrooms: 2

Bathrooms: 1

*Fin SqFt:* 1,008

Unfin SqFt: 0

Bsmt: crawl space

Bsmt Height: 4 ft

Water: Other

Waste: Septic Field

Foundation: Concrete Poured

Roof: Metal

Ext Fin: Wood

**Heat:** Electric Baseboard

#### Lot Features:

- Level
- Cleared
- Private Property
- Ocean Views
- Near East Point Lighthouse Park







### Plot Plan and Aerial View







# Google Area Map



<u>DISCLAIMER:</u> While every effort is made to provide reliable information, Dockside Realty Ltd. makes no representations or warranties as to the accuracy of this brochure.

All measurements are approximate and the buyer is responsible for verifying all data provided.