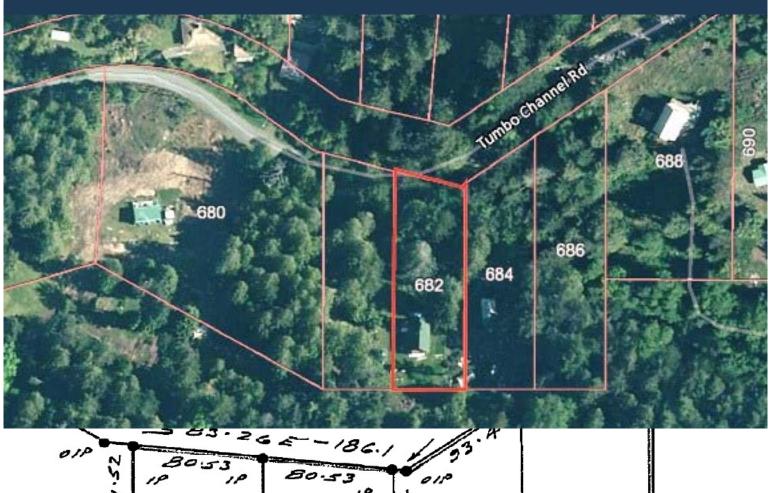

ngs and large recreation area. Open plan concept with vaulted ceiling and loft space for an office or extra bedroom, plus granite counter tops, fir floors and water catchment system make this a great value for either a recreational getaway or full time living. Most furnishings included in the price. Call today and don't miss out on this great opportunity to own a part of the Gulf Islands!



# Property Details





Lot Acres: 0.48

Bedrooms: 2

Bathrooms: 1

*Fin SqFt:* 1,008

Unfin SqFt: 0

Bsmt: crawl space

Bsmt Height: 4 ft

Water: Other

Waste: Septic Field

Foundation: Concrete Poured

Roof: Metal

Ext Fin: Wood

**Heat:** Electric Baseboard

#### Lot Features:

- Level
- Cleared
- Private Property
- Ocean Views
- Near East Point Lighthouse Park







### Plot Plan and Aerial View







# Google Area Map



<u>DISCLAIMER:</u> While every effort is made to provide reliable information, Dockside Realty Ltd. makes no representations or warranties as to the accuracy of this brochure.

All measurements are approximate and the buyer is responsible for verifying all data provided.