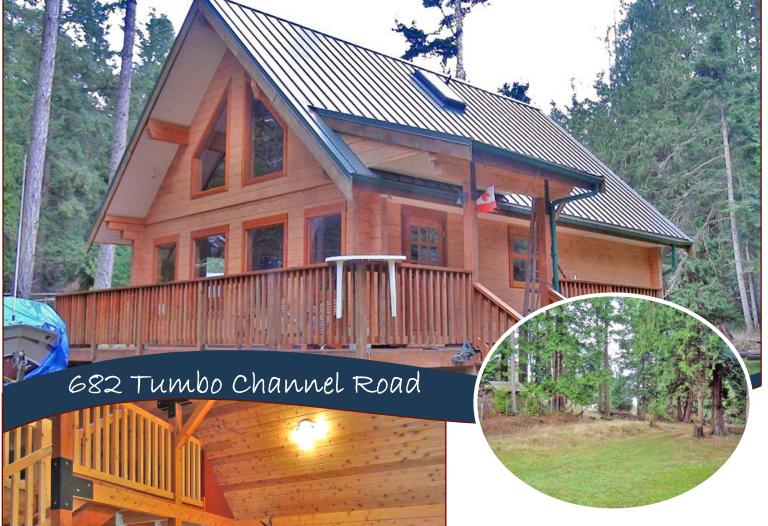

## Saturna Island Getaway!

SATURNA ISLAND GETAWAY! Cozy, well built yellow cedar cottage on a level 0.48 acre lot within 1km of East Point Lighthouse Park where you can enjoy public beach access, whale sightings and large recreation area. Open plan concept with vaulted ceiling and loft space for an office or extra bedroom, plus granite counter tops, fir floors and water catchment system make this a great value for either a recreational getaway or full time living. Most furnishings included in the price. Call today and don't miss out on this great opportunity to own a part of the Gulf Islands!

#### Lot Features:

- Level
- Cleared
- Private Property
- Ocean Views
- Near East Point Lighthouse Park