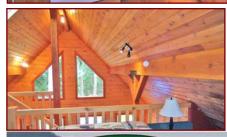

## Saturna Island Getaway!

SATURNA ISLAND GETAWAY! Cozy, well built yellow cedar cottage on a level 0.48 acre lot within 1km of East Point Lighthouse Park where you can enjoy public beach access, whale sightings and large recreation area. Open plan concept with vaulted ceiling and loft space for an office or extra bedroom, plus granite counter tops, fir floors and water catchment system make this a great value for either a recreational getaway or full time living. Most furnishings included in the price. Call today and don't miss out on this great opportunity to own a part of the Gulf Islands!

# Property Details

Lot Acres: 0.48

Bedrooms: 2

Bathrooms: 1

*Fin SqFt:* 1,008

Unfin SqFt: 0

Bsmt: crawl space

Bsmt Height: 4 ft