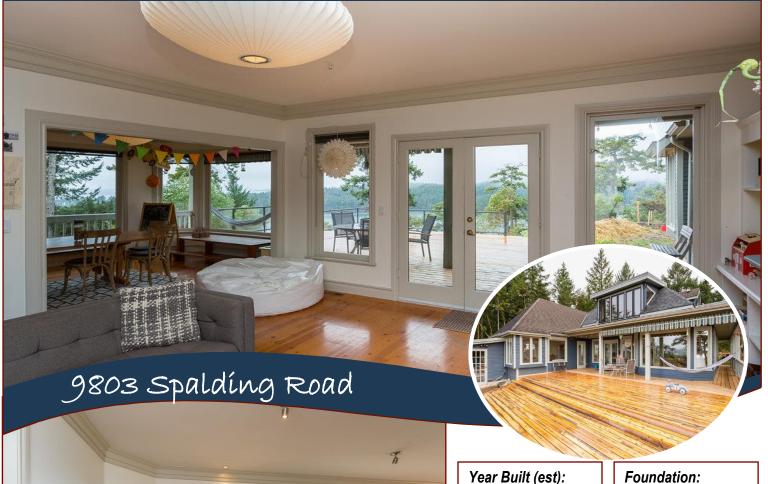

### Exceptional Ocean View Home!

Oxbow Ridge. Sweeping views to the Olympic Mountain Range and a stone's throw to Poet's Cove. The open, airy home invites you onto the expansive deck with a separate entrance to the master bedroom. The kitchen has been recently custom renovated by a local famed wood worker. It is spacious, inviting and enjoys all the views of the home. The walk through to the master bedroom is airy and brings you into a quiet, removed room with a grand view and a dreamy bathroom. The office upstairs is quietly inspiring. Beautiful custom blinds carry on throughout the house, and thoughtful light fixtures are in every room. This is a great family home, but equally comfortable for retirement. The house spares nothing. The yard is at a point where you can put your special touch and design as you'd see fit. All the raised beds, orchards and berry patch are on water timers.