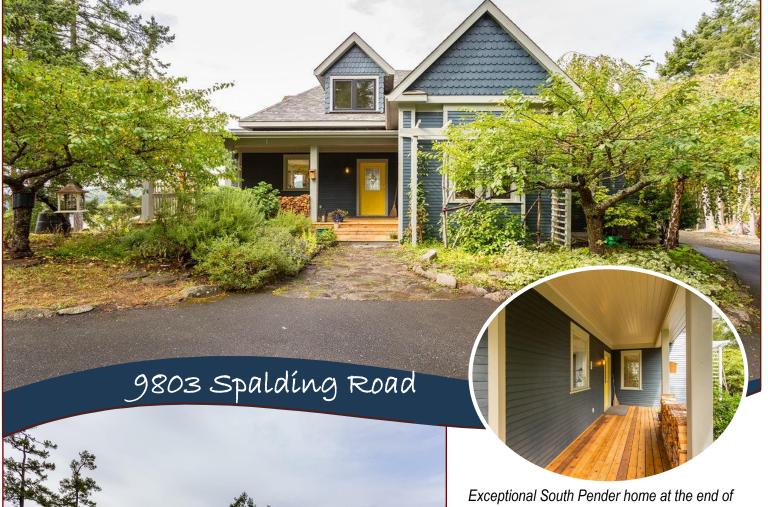

### Exceptional Ocean View Home!

Oxbow Ridge. Sweeping views to the Olympic Mountain Range and a stone's throw to Poet's Cove. The open, airy home invites you onto the expansive deck with a separate entrance to the master bedroom. The kitchen has been recently custom renovated by a local famed wood worker. It is spacious, inviting and enjoys all the views of the home. The walk through to the master bedroom is airy and brings you into a quiet, removed room with a grand view and a dreamy bathroom. The office upstairs is quietly inspiring. Beautiful custom blinds carry on throughout the house, and thoughtful light fixtures are in every room. This is a great family home, but equally comfortable for retirement. The house spares nothing. The yard is at a point where you can put your special touch and design as you'd see fit. All the raised beds, orchards and berry patch are on water timers.