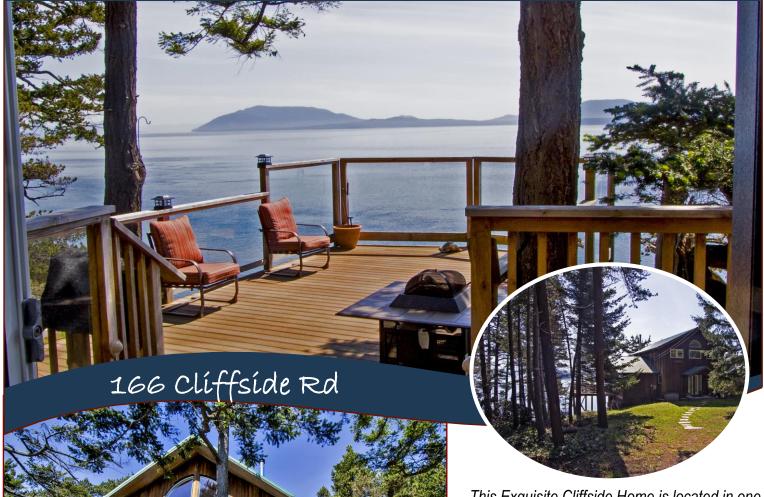

## Exquisite Cliffside Home

This Exquisite Cliffside Home is located in one of the most desirable neighbourhoods on Saturna Island where it is not an uncommon occurrence to watch the whales pass by as you kick back on your choice of decks. The unique layout of this magnificent waterfront home is perfect for entertaining. Each of the three levels features its own private adult size bedroom, each with ensuites for you and your guests to enjoy. Two levels feature living rooms and oceanfront sun decks while all enjoy ocean views extending to the San Juan Islands and Olympic Mountains. If that is not enough, relax in the tranquility of the low maintenance garden designed by an award winning gardener which features spectacular maples, rhodos, roses and palms to name a few.