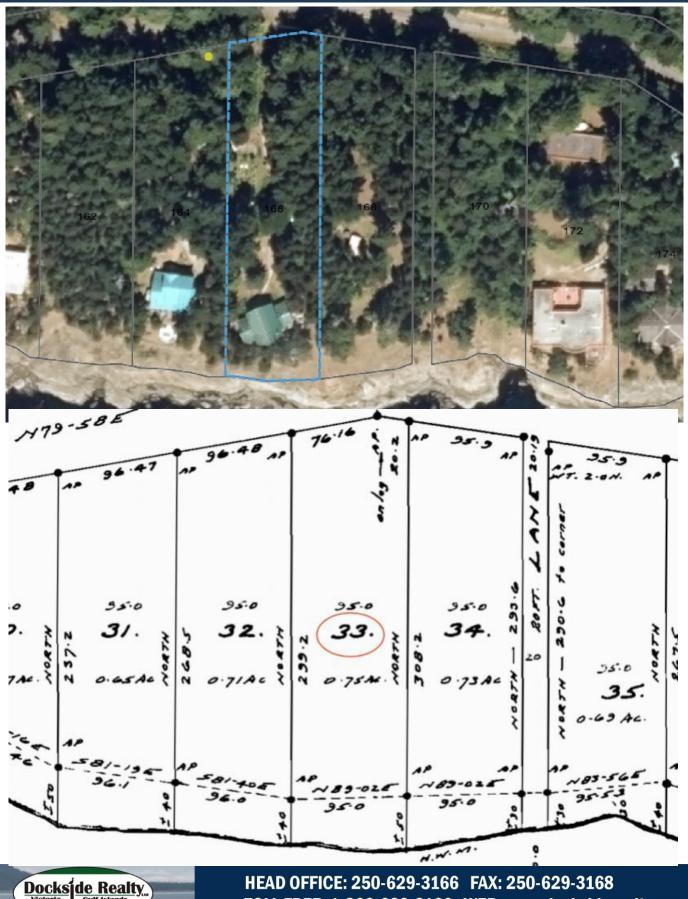

## Plot Plan and Aerial View

HEAD OFFICE: 250-629-3166 FAX: 250-629-3168 TOLL FREE: 1-866-629-3166 WEB: www.docksiderealty.ca