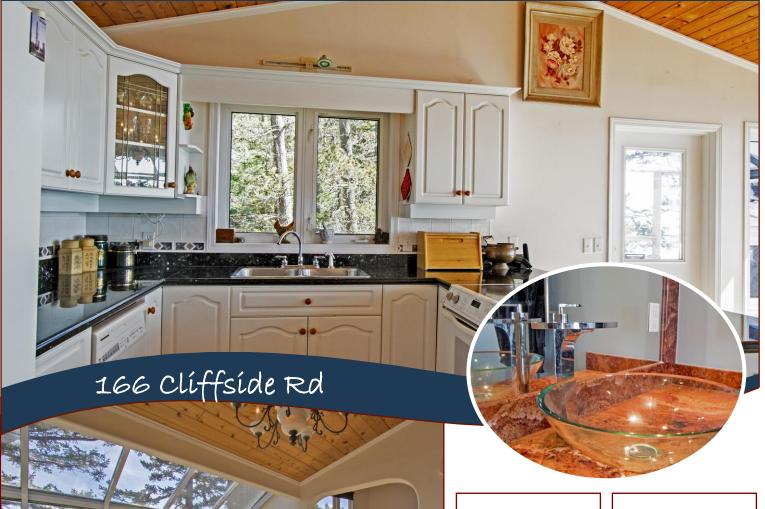

## Exquisite Cliffside Home

This Exquisite Cliffside Home is located in one of the most desirable neighbourhoods on Saturna Island where it is not an uncommon occurrence to watch the whales pass by as you kick back on your choice of decks. The unique layout of this magnificent waterfront home is perfect for entertaining. Each of the three levels features its own private adult size bedroom, each with ensuites for you and your guests to enjoy. Two levels feature living rooms and oceanfront sun decks while all enjoy ocean views extending to the San Juan Islands and Olympic Mountains. If that is not enough, relax in the tranquility of the low maintenance garden designed by an award winning gardener which features spectacular maples, rhodos, roses and palms to name a few.

## Property Details

Year Built: 1996

Lot Acres: 0.75

 $\textbf{Bedrooms:}\ 3$ 

Bathrooms: 4

**Fin SqFt:** 2460

Unfin SqFt: 690

**Bsmt:** Fully Finished