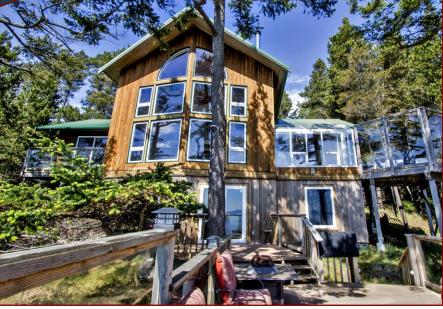

## Exquisite Cliffside Home

This Exquisite Cliffside Home is located in one of the most desirable neighbourhoods on Saturna Island where it is not an uncommon occurrence to watch the whales pass by as you kick back on your choice of decks. The unique layout of this magnificent waterfront home is perfect for entertaining. Each of the three levels features its own private adult size bedroom, each with ensuites for you and your guests to enjoy. Two levels feature living rooms and oceanfront sun decks while all enjoy ocean views extending to the San Juan Islands and Olympic Mountains. If that is not enough, relax in the tranquility of the low maintenance garden designed by an award winning gardener which features spectacular maples, rhodos, roses and palms to name a few.