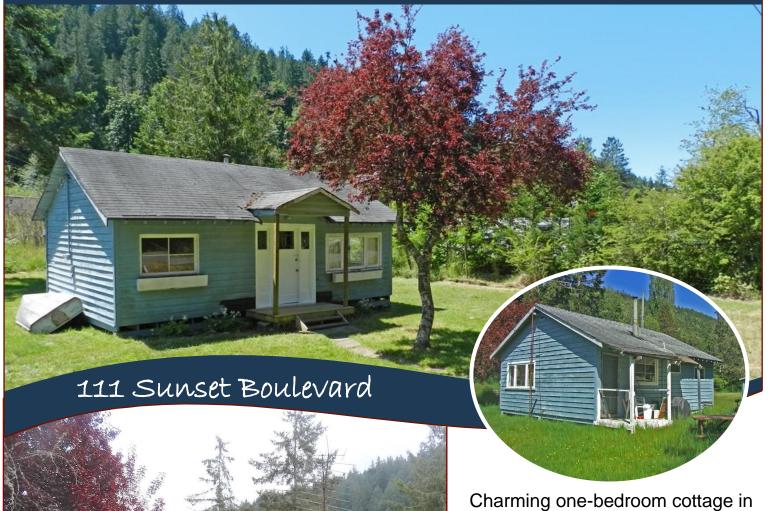

## Perfect Recreational Getaway!

Charming one-bedroom cottage in need of a little TLC, situated on 0.6 of an acre. Just 1/2 block to the beach, walking distance to store and only 3km from the ferry. A perfect recreational getaway in a paradise surrounded by National Park. To be sold "AS IS".

## Property Details

Year Built: 1963

Lot Acres: 0.6

Bedrooms: 1

Bathrooms: 1

Fin SqFt: 580

**Unfin SqFt:** 0

Water: Municipal