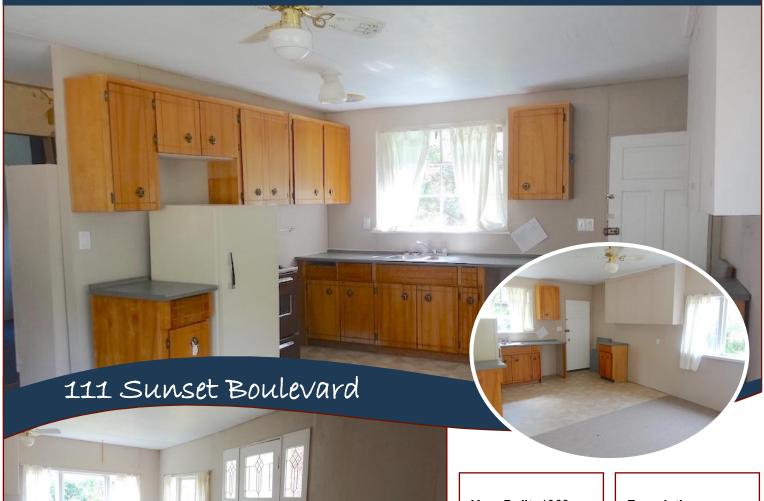

## Perfect Recreational Getaway!

Charming one-bedroom cottage in need of a little TLC, situated on 0.6 of an acre. Just 1/2 block to the beach, walking distance to store and only 3km from the ferry. A perfect recreational getaway in a paradise surrounded by National Park. To be sold "AS IS".

## Property Details

Year Built: 1963

Lot Acres: 0.6

Bedrooms: 1

Bathrooms: 1

Fin SqFt: 580

**Unfin SqFt:** 0

Water: Municipal