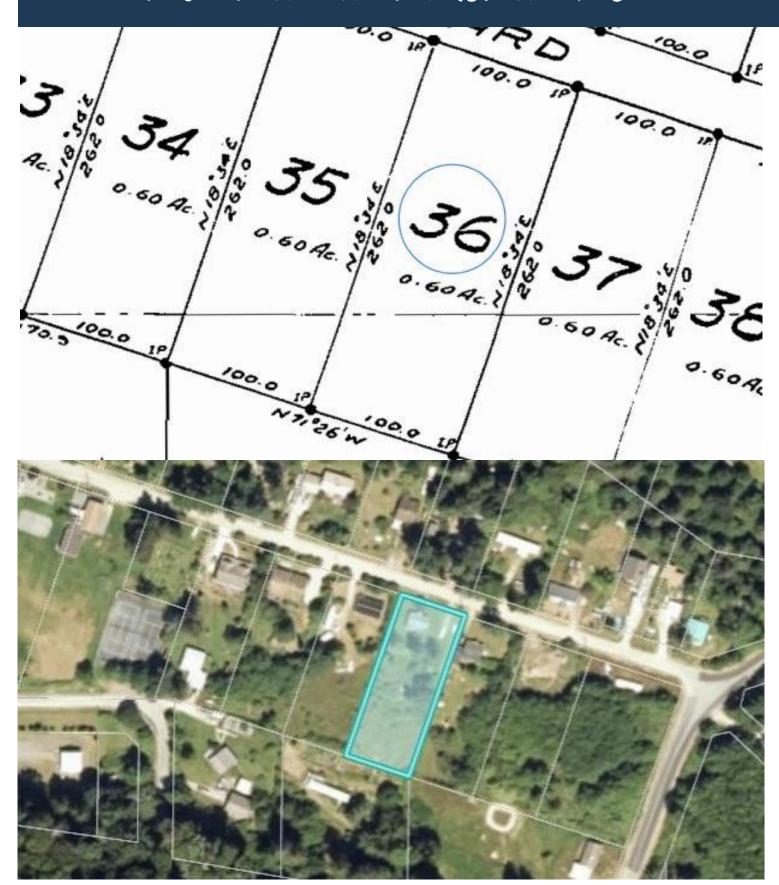

## Perfect Recreational Getaway!



Charming one-bedroom cottage in need of a little TLC, situated on 0.6 of an acre. Just 1/2 block to the beach, walking distance to store and only 3km from the ferry. A perfect recreational getaway in a paradise surrounded by National Park. To be sold "AS IS".







## Property Details



Year Built: 1963

Lot Acres: 0.6

Bedrooms: 1

Bathrooms: 1

Fin SqFt: 580

**Unfin SqFt:** 0

Water: Municipal

Waste: Septic Field

Foundation:

None

Roof: Asphalt

Ext Fin: Wood

Fuel: Electric

**Heat:** Space Heater

FP Location:

Electric -Living

Room







## Plot Plan and Aerial View





## Google Area Map



<u>DISCLAIMER:</u> While every effort is made to provide reliable information, Dockside Realty Ltd. makes no representations or warranties as to the accuracy of this brochure.

All measurements are approximate and the buyer is responsible for verifying all data provided.