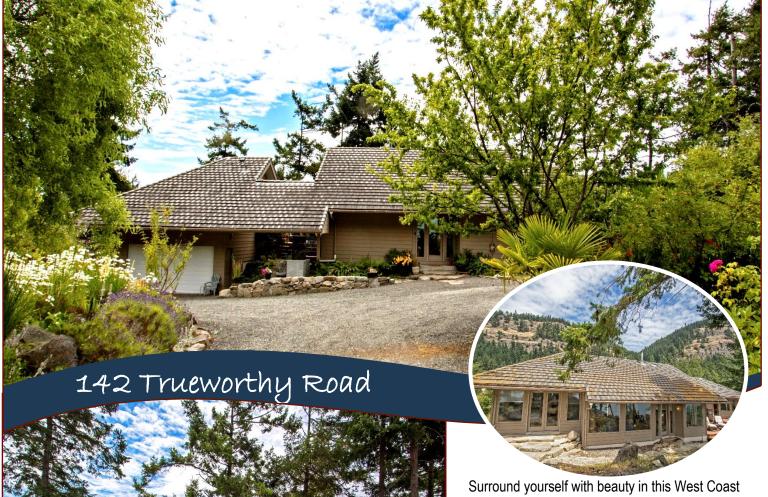

## Surround Yourself in Beauty!

Waterfront! Drive along rolling Vineyards and navigate through your extensive gardens of blooming shrubbery, fruit trees, herb & vegetable gardens to the grand entrance of this thoughtfully planned and carefully crafted home. The Grand Room is a spacious open concept including kitchen, dining & living room where Spectacular Ocean Views can be enjoyed by all. Step up to your dreamy master bedroom which features a private ensuite & walk in closet hidden behind rustic sliding barn doors, and more stunning views. Off the entrance is a second bedroom which could double as an office, a powder room, laundry room & ample storage nearby. There is a spacious guest suite including an ensuite under the same roof, yet separated by a series of waterfront decks and private hot tub under the stars. Lots of parking which includes a double attached garage. All of the gardens have deer fencing in place, irrigation lines & oh, did I mention the pond?