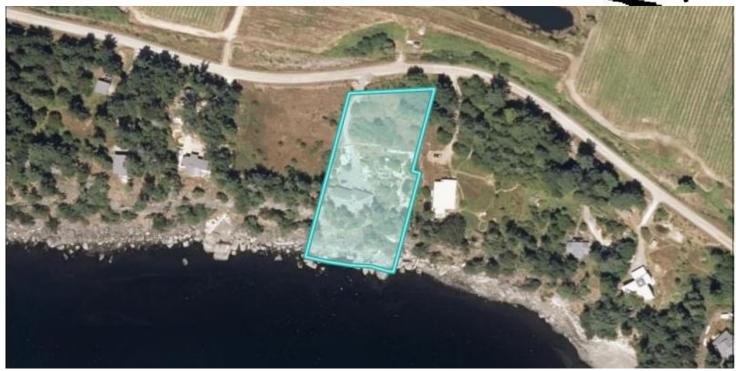

der the same roof, yet separated by a series of waterfront decks and private hot tub under the stars. Lots of parking which includes a double attached garage. All of the gardens have deer fencing in place, irrigation lines & oh, did I mention the pond?



MICHAEL VAUTOUR, LICENSED REALTOR®
Office: 250-539-2121 Cell: 250-818-3919 www.SaturnaRealty.ca

## Property Details







Year Built: 2004

Lot Acres: 1.63

Bedrooms: 3

Bathrooms: 3

Fin SqFt: 1,604

Unfin SqFt: 964

Bsmt: crawl space

Water: drilled well

Waste: Septic Field

Foundation:

Concrete Poured

Roof: Tile

Ext Fin: Cement

Fibre

Fuel: Wood, Electric

Heat: Wood Stove. Baseboard, Radiant

Floor

FP Location:

Living Room

Lot Features:

-Waterfront

-Private Property

-Gardens-Fruit Trees



## Plot Plan and Aerial View







## Google Area Map



<u>DISCLAIMER:</u> While every effort is made to provide reliable information, Dockside Realty Ltd. makes no representations or warranties as to the accuracy of this brochure.

All measurements are approximate and the buyer is responsible for verifying all data provided.