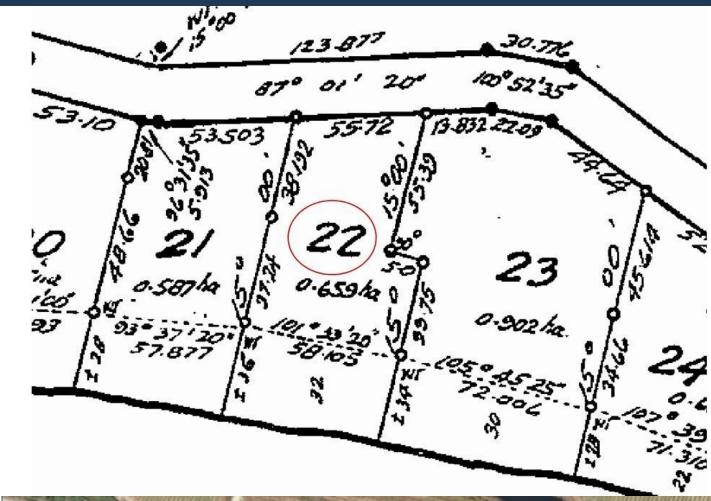

under the same roof, yet separated by a series of waterfront decks and private hot tub under the stars. Lots of parking which includes a double attached garage. All of the gardens have deer fencing in place, irrigation lines & oh, did I mention the pond?



MICHAEL VAUTOUR, LICENSED REALTOR®
Office: 250-539-2121 Cell: 250-818-3919 www.SaturnaRealty.ca

## Property Details







Year Built: 2004

Lot Acres: 1.63

Bedrooms: 3

Bathrooms: 3

Fin SqFt: 1,604

Unfin SqFt: 964

Bsmt: crawl space

Water: drilled well

Waste: Septic Field

Foundation:

Concrete Poured

Roof: Tile

Ext Fin: Cement

Fibre

Fuel: Wood, Electric

Heat: Wood Stove. Baseboard, Radiant

Floor

FP Location:

Living Room

Lot Features:

-Waterfront

-Private Property

-Gardens-Fruit Trees



## Plot Plan and Aerial View







## Google Area Map



<u>DISCLAIMER:</u> While every effort is made to provide reliable information, Dockside Realty Ltd. makes no representations or warranties as to the accuracy of this brochure.

All measurements are approximate and the buyer is responsible for verifying all data provided.