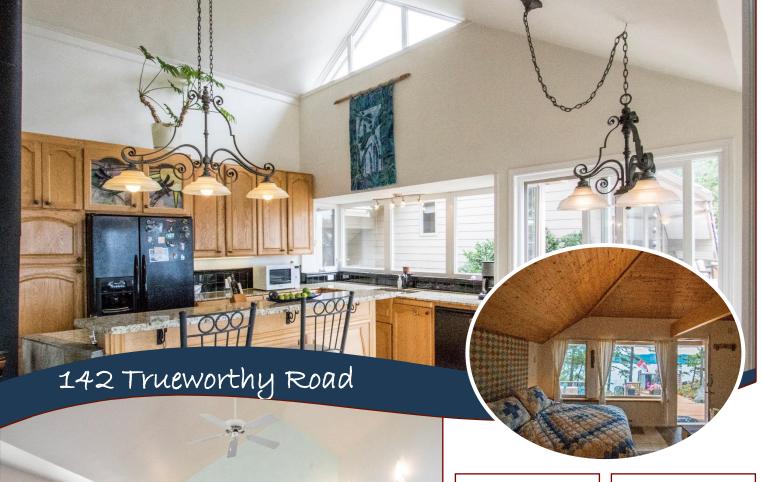

## Surround Yourself in Beauty!

Waterfront! Drive along rolling Vineyards and navigate through your extensive gardens of blooming shrubbery, fruit trees, herb & vegetable gardens to the grand entrance of this thoughtfully planned and carefully crafted home. The Grand Room is a spacious open concept including kitchen, dining & living room where Spectacular Ocean Views can be enjoyed by all. Step up to your dreamy master bedroom which features a private ensuite & walk in closet hidden behind rustic sliding barn doors, and more stunning views. Off the entrance is a second bedroom which could double as an office, a powder room, laundry room & ample storage nearby. There is a spacious guest suite including an ensuite under the same roof, yet separated by a series of waterfront decks and private hot tub under the stars. Lots of parking which includes a double attached garage. All of the gardens have deer fencing in place, irrigation lines & oh, did I mention the pond?

## Property Details

Year Built: 2004

Lot Acres: 1.63

Bedrooms: 3

Bathrooms: 3

Fin SqFt: 1,604

Unfin SqFt: 964

Bsmt: crawl space