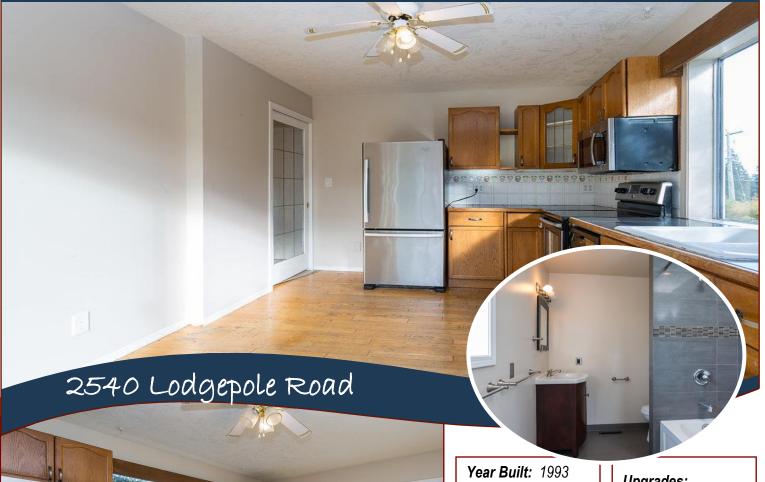

### Upgrades:

- ~Roof replaced, 5yrs
- ~New Furnace, 4yrs
- ~Carpets &
- Laminate, 3yrs
- ~Fridge, 2yrs
- ~Stove, 3vrs
- ~Hood fan
- Microwave, 3yrs
- ~Washer, unused
- ~Dryer, 3yrs
- ~En-suite, 3yrs
- ~Garage motor, 3yrs