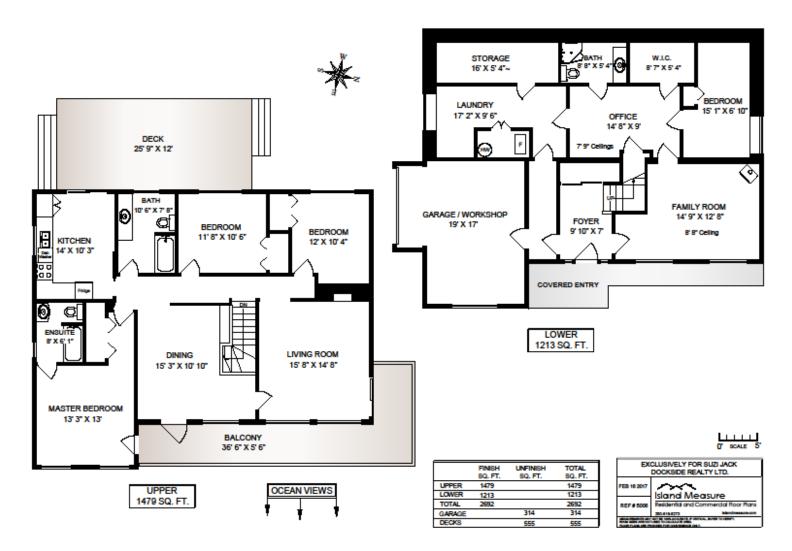

Office: 250-656-5062 Cell: 250-203-3919 www.DocksideRealty.ca

# Property Details



Lot Acres: 0.42

Bedrooms: 4

Bathrooms: 3

**Fin SqFt:** 2691

Unfin SqFt: 320

**Bsmt:** Partially Finished, Walk-out

Bsmt Height: 8 ft

#### Foundation:

Concrete Poured

Roof: Asphalt

Ext Fin: Wood
Fuel: Electric

Heat: Forced Air

FP Location: Living

RM

### Upgrades:

- ~Roof replaced, 5yrs
- ~New Furnace, 4yrs
- ~Carpets &
- Laminate, 3yrs
- ~Fridge, 2yrs
- ~Stove, 3vrs
- ~Hood fan
- Microwave, 3yrs
- ~Washer, unused
- ~Dryer, 3yrs
- ~En-suite, 3yrs
- ~Garage motor, 3yrs

#### Lot Features:

- ~Ocean View
- ~Island View
- ~Fenced Yard
- ~Landscaped







SUZI JACK, \*PREC, LICENSED REALTOR®
Office: 250-656-5062 Cell: 250-203-3919 www.DocksideRealty.ca

## Floor Plan

#### 2540 LODGE POLE ROAD



### Lot Plan and Aerial View



<u>DISCLAIMER:</u> While every effort is made to provide reliable information, Dockside Realty Ltd. makes no representations or warranties as to the accuracy of this brochure.

All measurements are approximate and the buyer is responsible for verifying all data provided.