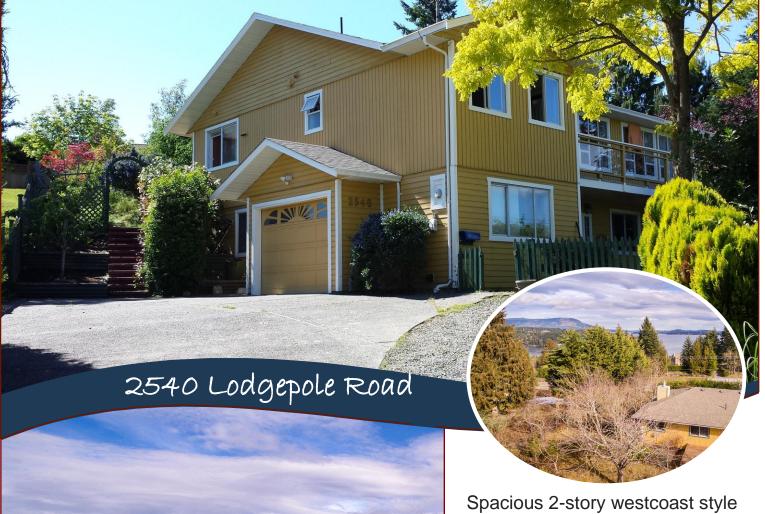

### Spacious Mill Bay Home W/Ocean Views!

cedar home in Mill Bay w/ ocean views on .42 acres. Conveniently located between Victoria and Duncan with easy access to the highway, you'd also enjoy the close village amenities that charming Mill Bay has to offer. This 2691 sqft. home features 4 bedrooms, 3 bathrooms, and many updates including newer roof and furnace. Easy in-law potential with the flexible layout of this home. Beautiful yard with fruit trees and pond.

# Property Details

Lot Acres: 0.42

Bedrooms: 4

Bathrooms: 3

**Fin SqFt:** 2691

Unfin SqFt: 320

**Bsmt:** Partially Finished, Walk-out

Bsmt Height: 8 ft

#### Lot Features:

- ~Ocean View
- ~Island View
- ~Fenced Yard
- ~Landscaped

SUZI JACK, \*PREC, LICENSED REALTOR®
Office: 250-656-5062 Cell: 250-203-3919 www.DocksideRealty.ca