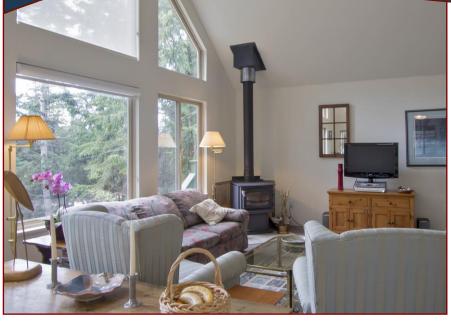

#### 2609 Dory Way

Immaculate and Impressive! This lovely property, located near Shingle Bay on Pender Island, is extremely peaceful & private. The open plan home is approximately 1436 sqft., with 3BR and large lofted MB suite. A skylight & floor to ceiling windows invite the sunlight in. Featuring vaulted ceilings, melamine kitchen cabinets, ceramic tile floor in kitchen & bathroom, a large soaker tub & impressive use of wood for railings & beams. New washer-dryer and airtight woodstove. Easy to heat -easy to maintain and very easy to enjoy this home. Additional lower storage room with full concrete flooring could be finished to add living space. All this on an easy care corner lot. Let the island life begin!

### 2609 Dory Way

Dockside Realty

Year Built: 1994 Lot Acres: 0.4 acre Bedrooms: 2 Bathrooms: 1 *Fin SqFt:* 1,436 Unfin SqFt: 598 Bsmt: Partial Bsmt Height: 7 ft Water: Municipal Waste: Septic Field

Foundation: **Concrete Poured** Roof: Asphalt Ext Fin: Vinyl Fuel: Electric Heat: Baseboard