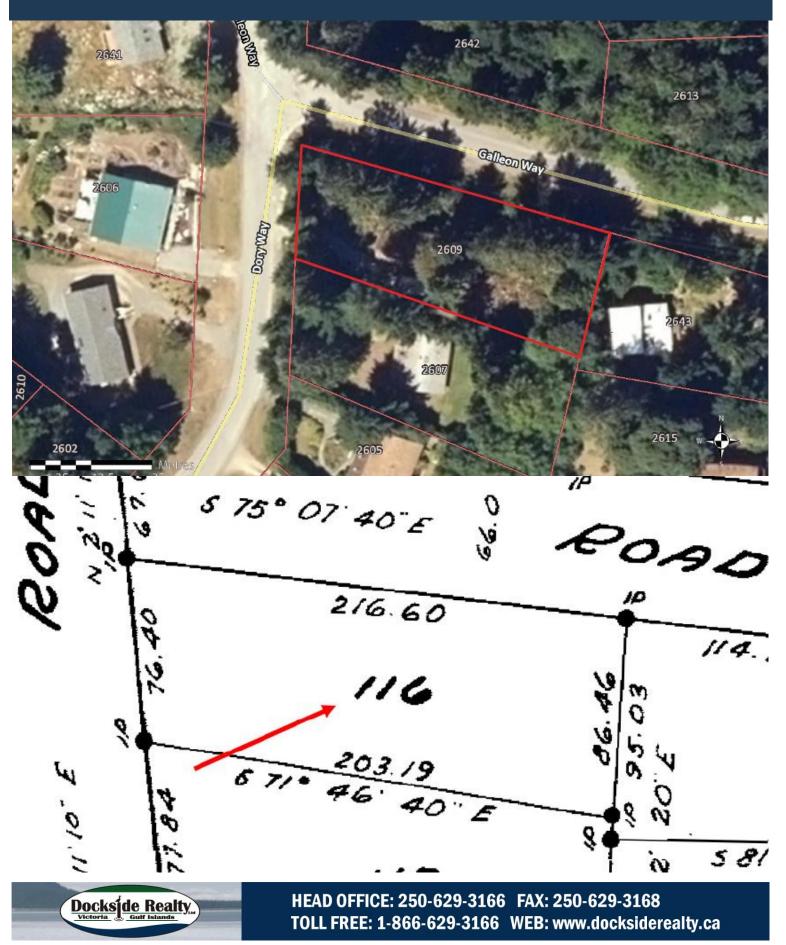

oy this home. Additional lower storage room with full concrete flooring could be finished to add living space. All this on an easy care corner lot. Let the island life begin!



HEAD OFFICE: 250-629-3166 FAX: 250-629-3168 TOLL FREE: 1-866-629-3166 WEB: www.docksiderealty.ca

# Property Details

### 2609 Dory Way





Dockside Realty



Year Built: 1994 Lot Acres: 0.4 acre Bedrooms: 2 Bathrooms: 1 *Fin SqFt:* 1,436 Unfin SqFt: 598 Bsmt: Partial Bsmt Height: 7 ft Water: Municipal Waste: Septic Field

Foundation: **Concrete Poured** Roof: Asphalt Ext Fin: Vinyl Fuel: Electric Heat: Baseboard

25

#### Lot Features:

- Private
- Corner Lot
- Low Maintenance
- Treed

HEAD OFFICE: 250-629-3166 FAX: 250-629-3168

TOLL FREE: 1-866-629-3166 WEB: www.docksiderealty.ca

## Plot Plan and Aeríal View



# Pender Islands Map



<u>DISCLAIMER:</u> While every effort is made to provide reliable information, Dockside Realty Ltd. makes no representations or warranties as to the accuracy of this brochure. All measurements are approximate and the buyer is responsible for verifying all data provided.



HEAD OFFICE: 250-629-3166 FAX: 250-629-3168 TOLL FREE: 1-866-629-3166 WEB: www.docksiderealty.ca