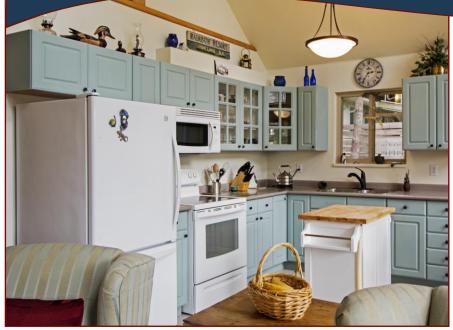

#### 2609 Dory Way

Immaculate and Impressive! This lovely property, located near Shingle Bay on Pender Island, is extremely peaceful & private. The open plan home is approximately 1436 sqft., with 3BR and large lofted MB suite. A skylight & floor to ceiling windows invite the sunlight in. Featuring vaulted ceilings, melamine kitchen cabinets, ceramic tile floor in kitchen & bathroom, a large soaker tub & impressive use of wood for railings & beams. New washer-dryer and airtight woodstove. Easy to heat -easy to maintain and very easy to enjoy this home. Additional lower storage room with full concrete flooring could be finished to add living space. All this on an easy care corner lot. Let the island life begin!

### 2609 Dory Way

Dockside Realty

Year Built: 1994 Lot Acres: 0.4 acre Bedrooms: 2 Bathrooms: 1 *Fin SqFt:* 1,436 Unfin SqFt: 598 Bsmt: Partial Bsmt Height: 7 ft Water: Municipal Waste: Septic Field

Foundation: **Concrete Poured** Roof: Asphalt Ext Fin: Vinyl Fuel: Electric Heat: Baseboard