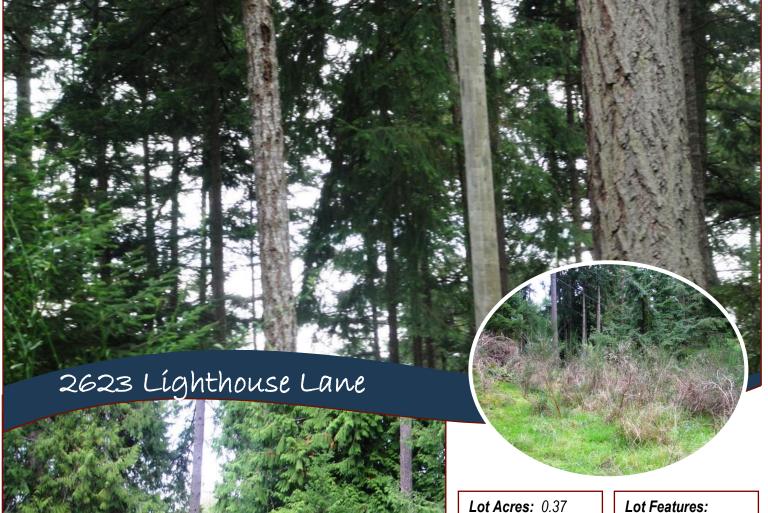

# Property Details

Water: Municipal

Waste: None

Perc Test: No

Services: At lot line

Driveway: Gravel/Dirt

Bldg Scheme: No

- Sunny
- Private Property
- Cul-de-sac
- Sloping
- Treed