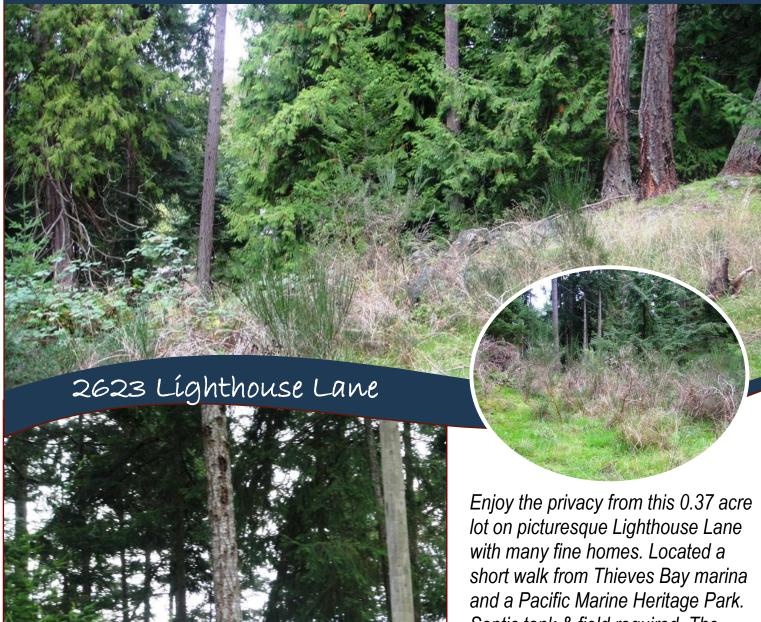

## High Sunny Building Lot

lot on picturesque Lighthouse Lane with many fine homes. Located a short walk from Thieves Bay marina and a Pacific Marine Heritage Park. Septic tank & field required. The water connection fee has been paid. In popular Magic Lake Estates with numerous hiking trails - beach accesses - tennis court and parks. Buy now and get your building plans in order! Price Reduced!