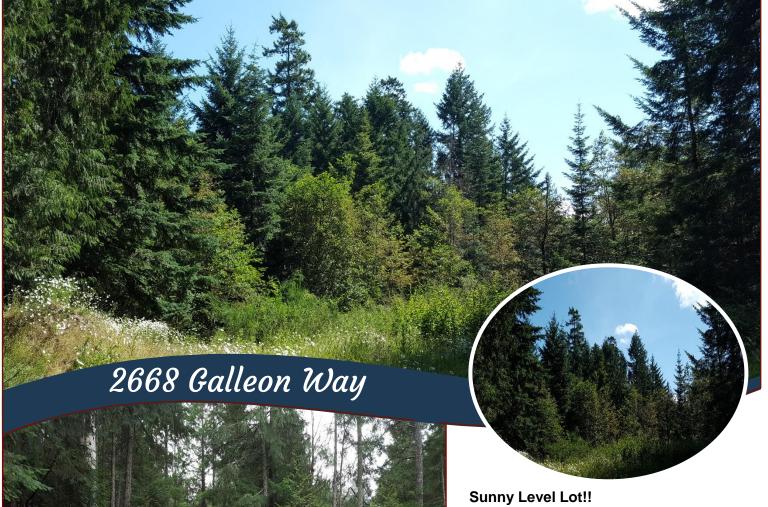

## Sunny, Level Lot!

This level, sunny building lot presents a great opportunity to create an Island getaway or full-time home. Services at road include Municipal water, hydro, telephone and internet. Driveway is roughed in to building site. There is a fair amount of fill on the back half of the property that will make for an amazing lawn or garden area. This attractive property will require a treatment plant or sand mound septic system and is priced accordingly. Great location near Thieves Bay Marina and only 100 metres away from a trail head leading to Public beach access at Shingle Bay and a network of hiking trails looping Roe lake and beyond. This great option is perfectly suitable for a modular or prefab home; save time, money and live your dream now!