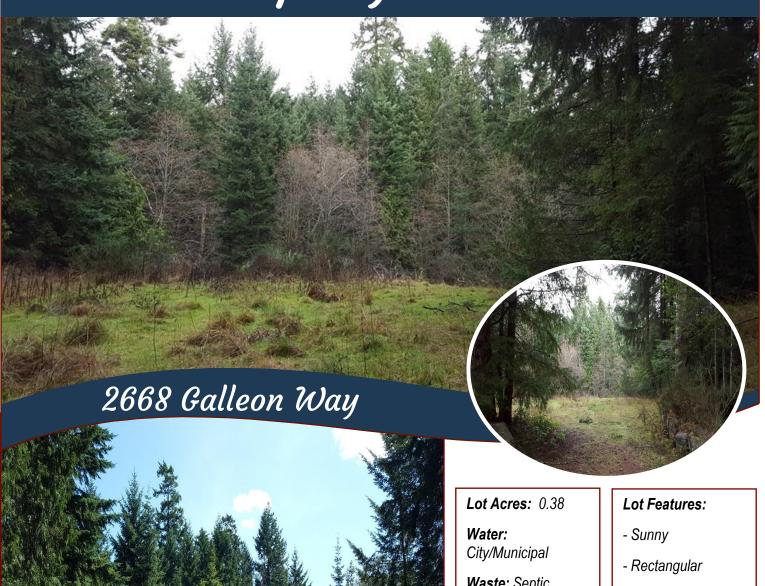

## Sunny, Level Lot!

This level, sunny building lot presents a great opportunity to create an Island getaway or full-time home. Services at road include Municipal water, hydro, telephone and internet. Driveway is roughed in to building site. There is a fair amount of fill on the back half of the property that will make for an amazing lawn or garden area. This attractive property will require a treatment plant or sand mound septic system and is priced accordingly. Great location near Thieves Bay Marina and only 100 metres away from a trail head leading to Public beach access at Shingle Bay and a network of hiking trails looping Roe lake and beyond. This great option is perfectly suitable for a modular or prefab home; save time, money and live your dream now!

## Property Details

**Waste:** Septic system required

**Services:** Water, hydro, phone, internet at lot line

**Driveway:**Gravel/Dirt

Bldg Scheme: No

- Private Property
- Cleared
- Sloping
- Treed
- Level Building Site