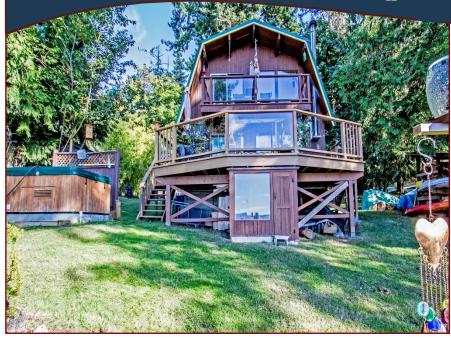

### Walk-On Waterfront!

#### 2736 Anchor Way

An amazing opportunity to purchase a unique and desirable low bank oceanfront property. Launch your kayak from the walk-on beach access in your own front yard. Tastefully updated home features 3 bedrooms, two full bathrooms, den/office, and cozy living room with wood burning stove. There is a large hot tub and a sauna, and over 400 sq. ft. of decks to relax on and enjoy the stunning sunset over Swanson Channel. Thieves Bay Marina is just steps away and is one of the Penders' best locations to view the resident orcas. This property is tenanted, 24 hours notice required for showings.

# Property Details

Year Built (est): 1978 Lot Acres: 0.46 acre Bedrooms: 3 Bathrooms: 2 Fin SqFt: 1,260 Unfin SqFt: 400 Bsmt: Crawl Space Water: Municipal Waste: Septic Field Foundation: Concrete Poured

Roof: Metal

Ext Fin: Wood

Fuel: Wood, Electric

*Heat:* Wood Stove, Baseboard

FP Location:

Lot Features:

- Low Bank, Walk-
- On Oceanfront - Beach Access
- Hot tub
- Ocean Views