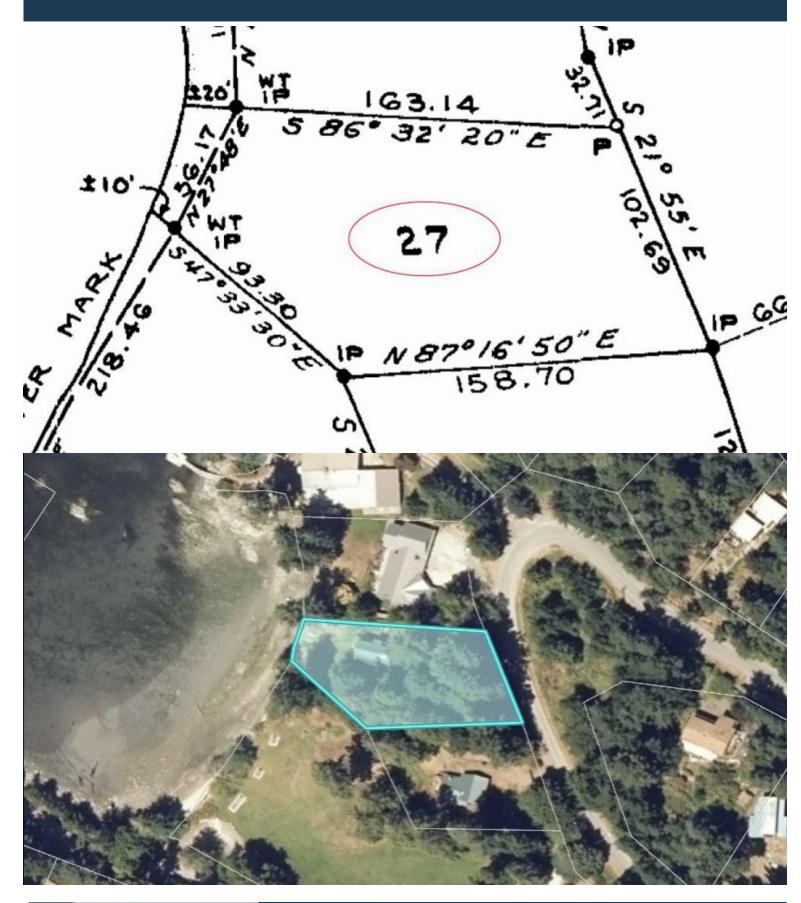

ms, den/office, and cozy living room with wood burning stove. There is a large hot tub and a sauna, and over 400 sq. ft. of decks to relax on and enjoy the stunning sunset over Swanson Channel. Thieves Bay Marina is just steps away and is one of the Penders' best locations to view the resident orcas. This property is tenanted, 24 hours notice required for showings.



# Property Details







Year Built (est): 1978 Lot Acres: 0.46 acre Bedrooms: 3 Bathrooms: 2 Fin SqFt: 1,260 Unfin SqFt: 400 Bsmt: Crawl Space Water: Municipal Waste: Septic Field Foundation: Concrete Poured

Roof: Metal

Ext Fin: Wood

Fuel: Wood, Electric

*Heat:* Wood Stove, Baseboard

FP Location:

Lot Features:

- Low Bank, Walk-
- On Oceanfront - Beach Access
- Hot tub
- Ocean Views



#### Plot Plan and Aerial View



Docksjde Realty

# Pender Islands Map



<u>DISCLAIMER:</u> While every effort is made to provide reliable information, Dockside Realty Ltd. makes no representations or warranties as to the accuracy of this brochure. All measurements are approximate and the buyer is responsible for verifying all data provided.