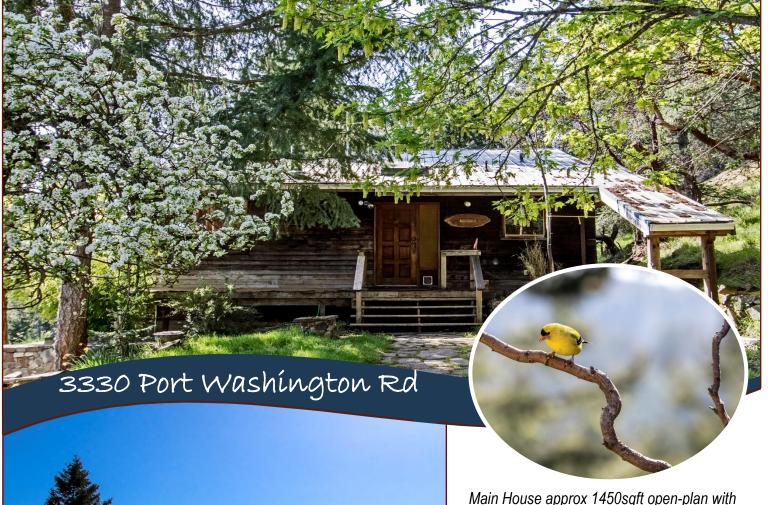

### Rare View Acreage!

Docks de Realty, Gulf Islands

Hope Bay: 250-629-3166 Sidney: 250-656-5062 info@DocksideRealty.ca 3BR that were just renovated, loft, newer airtight woodstove, hardwood floors & spectacular SW oceanviews. Totally separate 500+sqft, 2BR Guest Cottage with oak floors, 200 Amp service, and separate septic system. Detached 736sqft garage/ workshop. Heat pump & HW heating in concrete floors, 220A plus 110A service. Metal roof on 3 Bldgs. All this on 5.9 pristine & private SW view acres in popular Port Washington. Two driveways, 3 Wells for super sunny garden area. Lower property has been proposed Commercial or Industrial. Enjoy hiking over your own piece of paradise. Current owners have loved living here since 1976. They truly enjoy the southern sunshine, the privacy, the majestic forested area-so many song birds, close proximity to all amenities; not to mention the amazing ocean views!