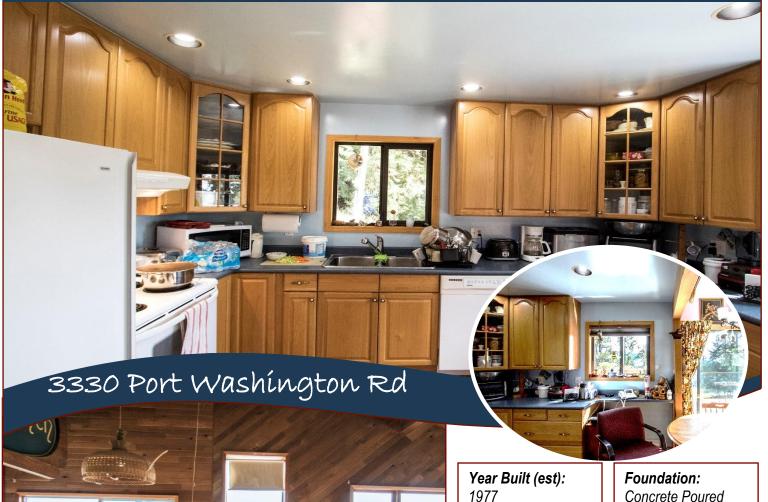

## Property Details

1977

Lot Acres: 5.9

**Bedrooms:** 5

Bathrooms: 2

*Fin SqFt:* 1,632

Unfin SqFt: 736

**Bsmt:** Partial

Bsmt Height: 8 ft

Water: Drilled Well

Waste: Septic Field

Roof: Metal

Ext Fin: Wood

Fuel: Wood.

Electric, Propane

Heat: Wood Stove. Baseboard, Gas