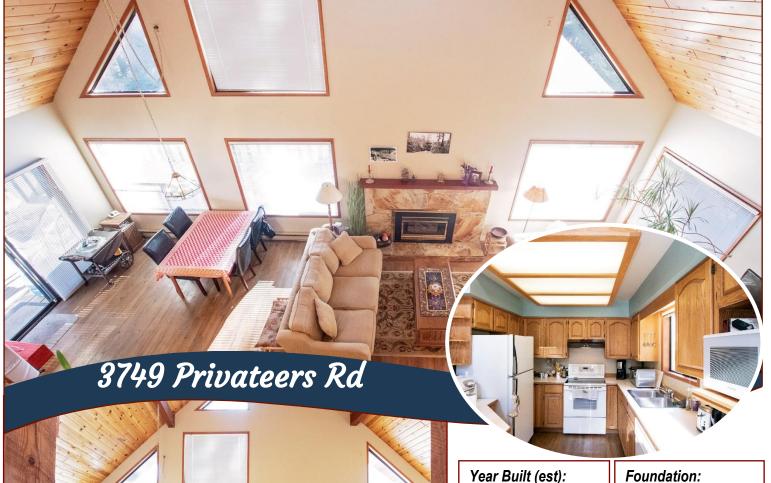

## Sunny, South Facing Home!

This is a well-built, south facing family home with lots of room for a studio or garage next to the house. The home has 2 bedrooms plus loft and 2 bathrooms with the master on the main floor for one level living. Added features include a new roof, new floors, a bright living room & dining room, propane fireplace and wrap-around decks to enjoy the beautiful woodland surroundings. The basement has a workshop with full standing headroom. Children will sweet little a-frame eniov the bunkhouse/playhouse. There is a park with tennis courts across the street, and potential for ocean views with some selective tree grooming. Measurements to be verified by the buyer and their realtor.

## Property Details

1981

Lot Acres: 0.62

Bedrooms: 2

Bathrooms: 2

**Fin SqFt**: 1200

Unfin SqFt: 850

**Bsmt:** Finished

## Lot Features:

- Wrap-around decks
- Workshop
- Storage Shed
- Bunkhouse

Hope Bay: 250-629-3166 Sidney: 250-656-5062 info@DocksideRealty.ca

Hope Bay: 250-629-3166 Sidney: 250-656-5062 info@DocksideRealty.ca