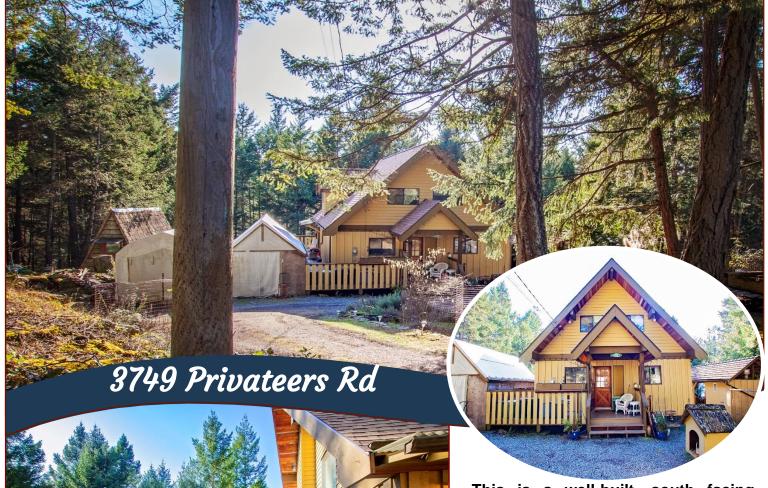

## Sunny, South Facing Home!

This is a well-built, south facing family home with lots of room for a studio or garage next to the house. The home has 2 bedrooms plus loft and 2 bathrooms with the master on the main floor for one level living. Added features include a new roof, new floors, a bright living room & dining room, propane fireplace and wrap-around decks to enjoy the beautiful woodland surroundings. The basement has a workshop with full standing headroom. Children will sweet little a-frame eniov the bunkhouse/playhouse. There is a park with tennis courts across the street, and potential for ocean views with some selective tree grooming. Measurements to be verified by the buyer and their realtor.

## Property Details

1981

Lot Acres: 0.62

Bedrooms: 2

Bathrooms: 2

**Fin SqFt**: 1200

Unfin SqFt: 850

**Bsmt:** Finished

## Lot Features:

- Wrap-around decks
- Workshop
- Storage Shed
- Bunkhouse

Hope Bay: 250-629-3166 Sidney: 250-656-5062 info@DocksideRealty.ca

Hope Bay: 250-629-3166 Sidney: 250-656-5062 info@DocksideRealty.ca