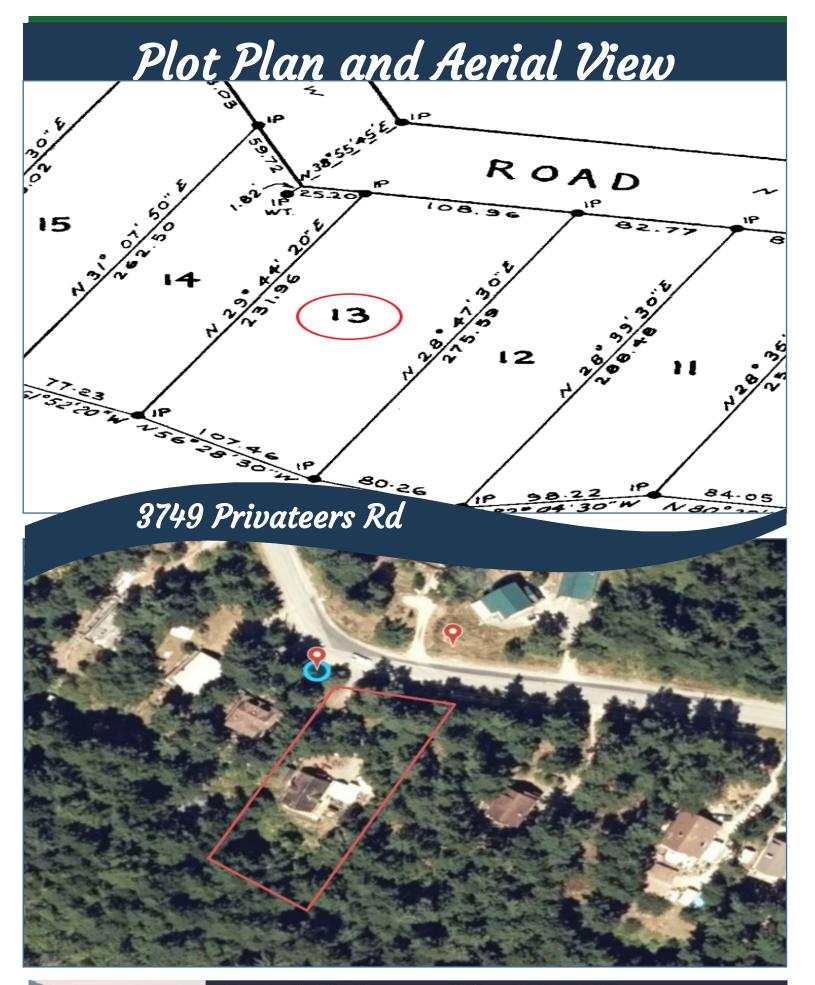

## Property Details

1981

Lot Acres: 0.62

Bedrooms: 2

Bathrooms: 2

**Fin SqFt**: 1200

Unfin SqFt: 850

**Bsmt:** Finished

## Pender Islands Map

<u>DISCLAIMER:</u> While every effort is made to provide reliable information, Dockside Realty Ltd. makes no representations or warranties as to the accuracy of this brochure.

All measurements are approximate and the buyer is responsible for verifying all data provided.