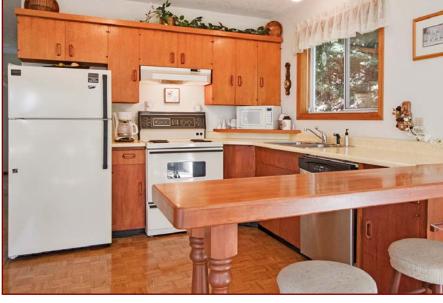

### King of the Hill!

loved approx 2100 sqft 3+BR, 3BA home was enjoyed for part time family getaways but will be great for full time too. The Open Plan lower level offers spaciousness, with floor to ceiling windows to invite the outside in, as well as capturing a pleasant ocean view. A Pacific Energy woodstove, 2 ceiling fans & South Exposure provide economic heat savings. Master BR on upper level has large ensuite with Jacuzzi tub, walk in closet & delightful deck to enjoy sunsets & views. Lower level has family room, workshop & ample storage. Extra laundry plumbed in upstairs with Central Vac roughed in. Great decks for sun & shade. A low maintenance lot provides for easy care living all year long!