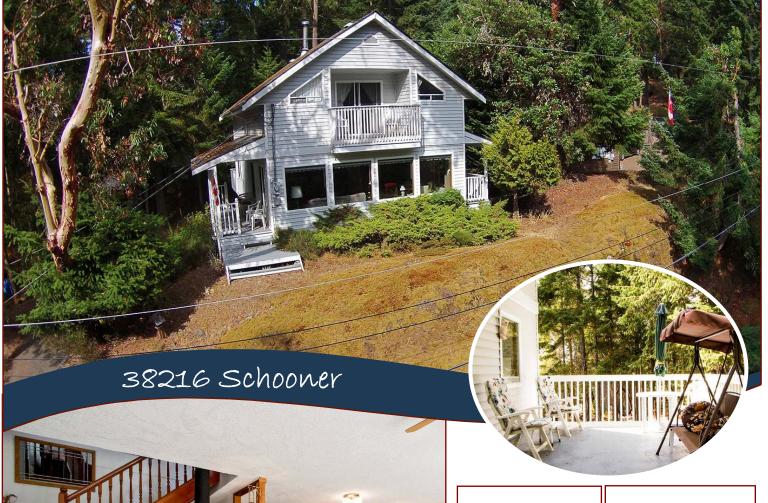

### King of the Hill!

loved approx 2100 sqft 3+BR, 3BA home was enjoyed for part time family getaways but will be great for full time too. The Open Plan lower level offers spaciousness, with floor to ceiling windows to invite the outside in, as well as capturing a pleasant ocean view. A Pacific Energy woodstove, 2 ceiling fans & South Exposure provide economic heat savings. Master BR on upper level has large ensuite with Jacuzzi tub, walk in closet & delightful deck to enjoy sunsets & views. Lower level has family room, workshop & ample storage. Extra laundry plumbed in upstairs with Central Vac roughed in. Great decks for sun & shade. A low maintenance lot provides for easy care living all year long!

#### Lot Features:

- Ocean view
- Sunny
- Private Property
- Low maintenance

HEAD OFFICE: 250-629-3166 FAX: 250-629-3168 TOLL FREE: 1-866-629-3166 WEB: www.docksiderealty.ca