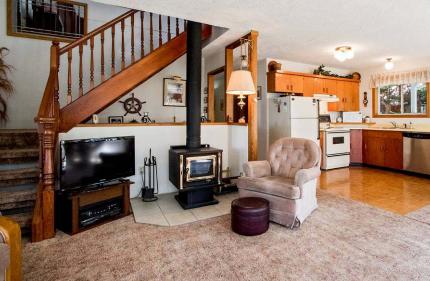

### King of the Hill!

loved approx 2100 sqft 3+BR, 3BA home was enjoyed for part time family getaways but will be great for full time too. The Open Plan lower level offers spaciousness, with floor to ceiling windows to invite the outside in, as well as capturing a pleasant ocean view. A Pacific Energy woodstove, 2 ceiling fans & South Exposure provide economic heat savings. Master BR on upper level has large ensuite with Jacuzzi tub, walk in closet & delightful deck to enjoy sunsets & views. Lower level has family room, workshop & ample storage. Extra laundry plumbed in upstairs with Central Vac roughed in. Great decks for sun & shade. A low maintenance lot provides for easy care living all year long!

Bsmt Height: 9 ft

Water: Municipal

Waste: Sewer

Foundation: Concrete Poured

**Roof:** Asphalt Shingle

Ext Fin: Vinyl

Fuel: Wood, Electric

Heat: Wood Stove,

Baseboard

FP Location: Living

Room