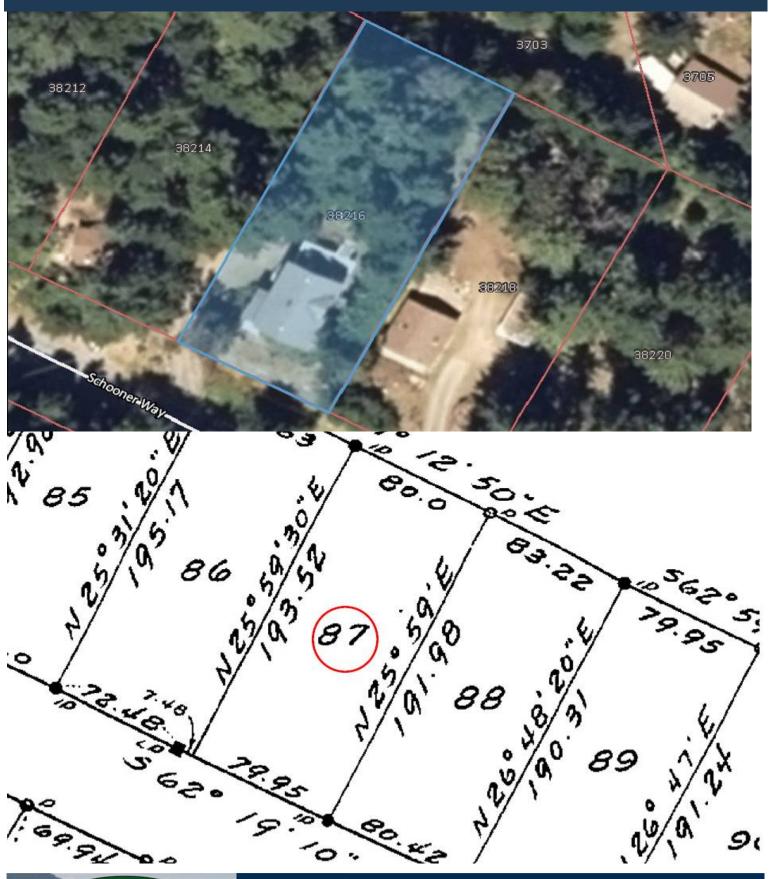

### Plot Plan and Aerial View

Docks de Realty ... Victoria Guif Islands

HEAD OFFICE: 250-629-3166 FAX: 250-629-3168 TOLL FREE: 1-866-629-3166 WEB: www.docksiderealty.ca