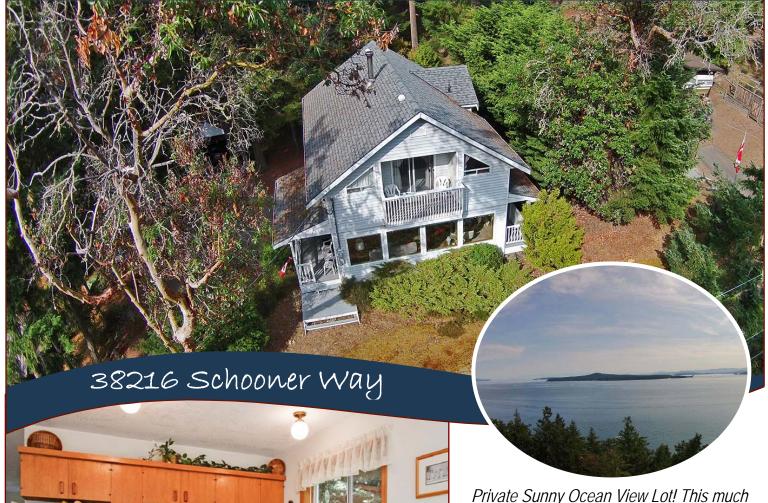

### King of the Hill!

loved approx 2100 sqft 3+BR, 3BA home was enjoyed for part time family getaways but will be great for full time too. The Open Plan lower level offers spaciousness, with floor to ceiling windows to invite the outside in, as well as capturing a pleasant ocean view. A Pacific Energy woodstove, 2 ceiling fans & South Exposure provide economic heat savings. Master BR on upper level has large ensuite with Jacuzzi tub, walk in closet & delightful deck to enjoy sunsets & views. Lower level has family room, workshop & ample storage. Extra laundry plumbed in upstairs with Central Vac roughed in. Great decks for sun & shade. A low maintenance lot provides for easy care living all year long!

#### Lot Features:

- Ocean view
- Sunny
- Private Property
- Low maintenance

HEAD OFFICE: 250-629-3166 FAX: 250-629-3168 TOLL FREE: 1-866-629-3166 WEB: www.docksiderealty.ca