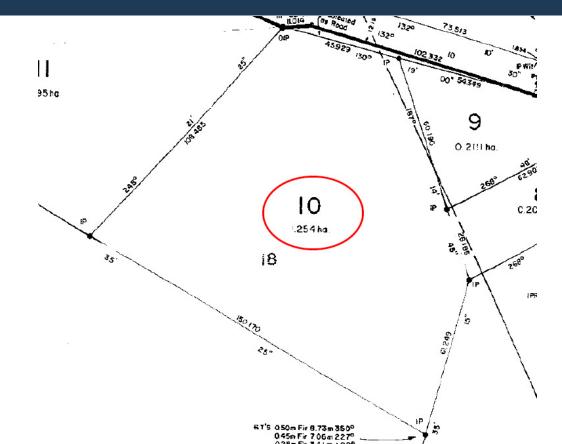

# Hope Bay Ocean View Acreage

#### 4319 Clam Bay Road



Three acre NE facing, ocean view building lot located in the desirable and historical Hope Bay area of North Pender Island. Approx. 3gpm well already drilled on property plus easement road is in to reach the upper building site. Zoning allows for principal residence and 600sq. ft. guest cottage. Great opportunity to own a property within walking distance of beach access at Hope Bay. Septic required. GST may apply to sale.



# Property Details





Lot Acres: 3.1 ac. Water: drilled well Potability Test: No Well Log: No Waste: None Perc Test: No Services: At lot line Driveway: Gravel Bldg Scheme: No Lot Features:

- Ocean Views
- NE Exposure
- Desirable Location
- Near beach access



## Plot Plan and Aeríal View





Docksjde Realty, Victoria Guif Islands

### Pender Islands Map



<u>DISCLAIMER:</u> While every effort is made to provide reliable information, Dockside Realty Ltd. makes no representations or warranties as to the accuracy of this brochure. All measurements are approximate and the buyer is responsible for verifying all data provided.