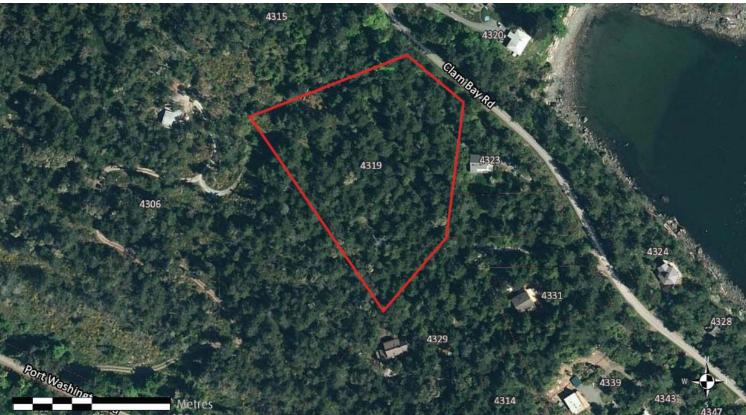

# Hope Bay Ocean View Acreage

#### 4319 Clam Bay Road



Three acre NE facing, ocean view building lot located in the desirable and historical Hope Bay area of North Pender Island. Approx. 3gpm well already drilled on property plus easement road is in to reach the upper building site. Zoning allows for principal residence and 600sq. ft. guest cottage. Great opportunity to own a property within walking distance of beach access at Hope Bay. Septic required. GST may apply to sale.



# Property Details





Lot Acres: 3.1 ac. Water: drilled well Potability Test: No Well Log: No Waste: None Perc Test: No Services: At lot line Driveway: Gravel Bldg Scheme: No Lot Features:

- Ocean Views
- NE Exposure
- Desirable Location
- Near beach access



## Plot Plan and Aeríal View





Docksjde Realty, Victoria Guif Islands

### Pender Islands Map



<u>DISCLAIMER:</u> While every effort is made to provide reliable information, Dockside Realty Ltd. makes no representations or warranties as to the accuracy of this brochure. All measurements are approximate and the buyer is responsible for verifying all data provided.