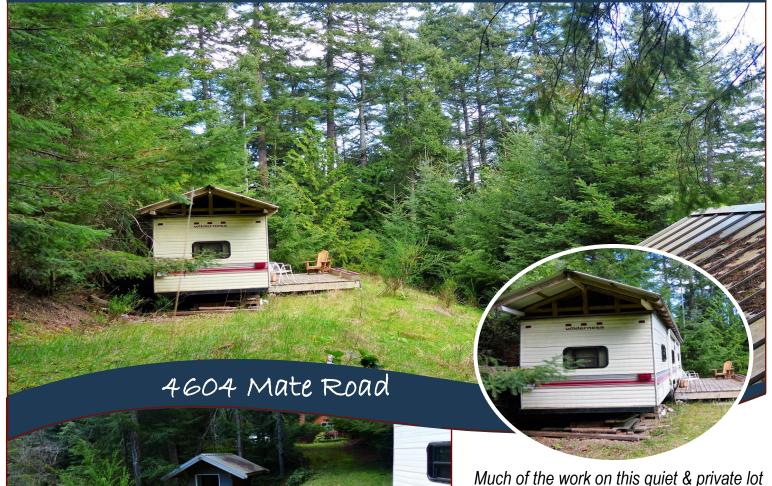

## Ready, Set, Build!

Dockside Realty, Victoria Guiff Islands

Hope Bay: 250-629-3166 Sidney: 250-656-5062 info@DocksideRealty.ca has already been done for you. The perfect setup to stay while you build, with a large 35' Camper trailer and sun deck along with an 8x12 sleeping Bunkie down the meandering trail next to the firepit. Hydro shed is in place with a great composting toilet inside. Just get your building permit and you can connect to the CRD water system. On a no thru road, this great lot backs on to the valley - no neighbours behind you. Septic is required services other than Hydro are at the road. Close to Lively Peak Park and the Scarff Rd trail. Magic Lake property owners enjoy inexpensive moorage at Thieves Bay Marina, tennis courts and many trails & parks - Ask for more details!