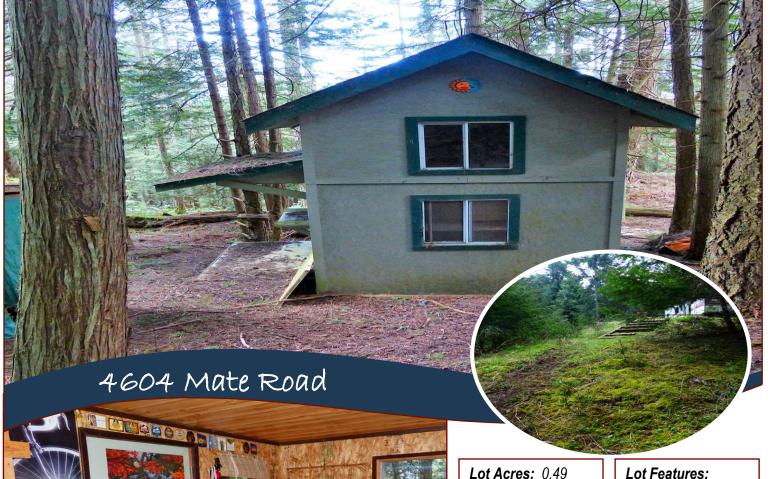

## Ready, Set, Build!

Dockside Realty, Victoria Guiff Islands

Hope Bay: 250-629-3166 Sidney: 250-656-5062 info@DocksideRealty.ca has already been done for you. The perfect setup to stay while you build, with a large 35' Camper trailer and sun deck along with an 8x12 sleeping Bunkie down the meandering trail next to the firepit. Hydro shed is in place with a great composting toilet inside. Just get your building permit and you can connect to the CRD water system. On a no thru road, this great lot backs on to the valley - no neighbours behind you. Septic is required services other than Hydro are at the road. Close to Lively Peak Park and the Scarff Rd trail. Magic Lake property owners enjoy inexpensive moorage at Thieves Bay Marina, tennis courts and many trails & parks - Ask for more details!