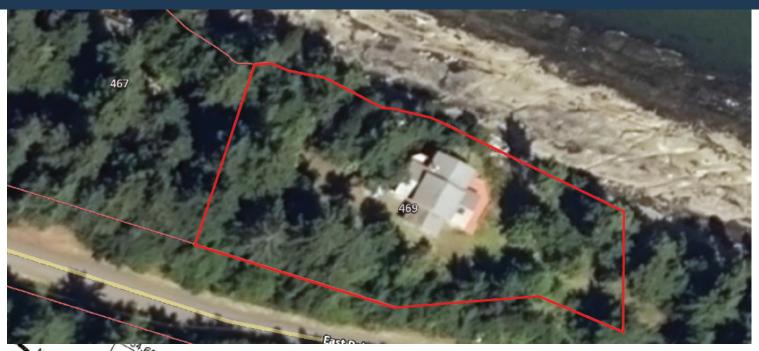

two cozy bedrooms that share a bath, and on the lower level a games room, complete with billiards table separates two more spacious ocean view bedrooms which share yet another full bath. There is an attached carport to park your car and approx. 500sq.ft. of deck to park yourselves for some R&R! This home is in "like-new" condition



## Property Details



Year Completed:

Lot Acres: 0.73

Bedrooms: 5
Bathrooms: 4

*Fin SqFt: 3,000* 

Unfin SqFt: 650

Bsmt: finished

Bsmt Height: 8'8"

Water: drilled well

Waste: Septic Field

Foundation: Concrete Poured

**Roof:** Asphalt Shingle

Ext Fin: Wood

Fuel: Electric, Wood

Heat: Baseboard, Woddstove insert

FP Location: Living Room

Lot Features:

-Waterfront

-Private Property

-Wrap Around Deck

-Carport







## Plot Plan and Aerial View







## Google Area Map



<u>DISCLAIMER:</u> While every effort is made to provide reliable information, Dockside Realty Ltd. makes no representations or warranties as to the accuracy of this brochure.

All measurements are approximate and the buyer is responsible for verifying all data provided.