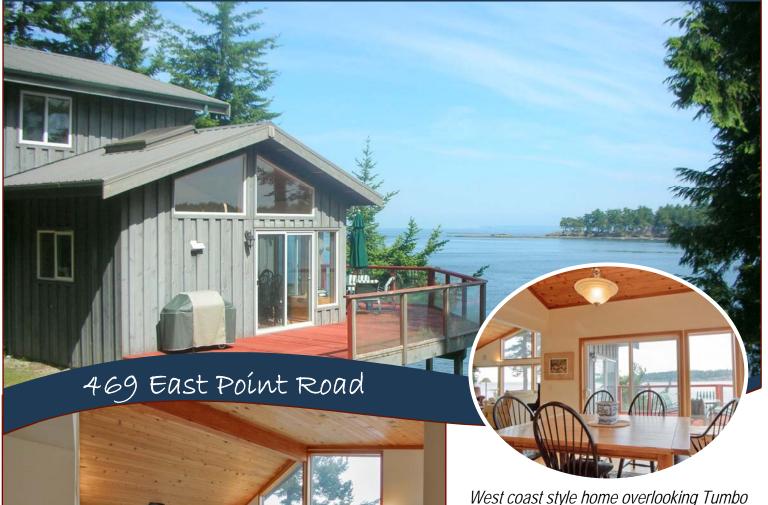

## Spectacular Waterfront!

Island and onward across the Georgia Strait to the mainland. Privately situated, enter into the main level where an open concept kitchen, dining, living space flows through to a wrap around deck. Also on the main level is the master bedroom with en-suite and walk in closet. A powder room is also conveniently located near the entrance. The upper level has two cozy bedrooms that share a bath, and on the lower level a games room, complete with billiards table separates two more spacious ocean view bedrooms which share yet another full bath. There is an attached carport to park your car and approx. 500sq.ft. of deck to park yourselves for some R&R! This home is in "like-new" condition

Lot Features:

-Waterfront

-Private Property

-Wrap Around Deck

-Carport