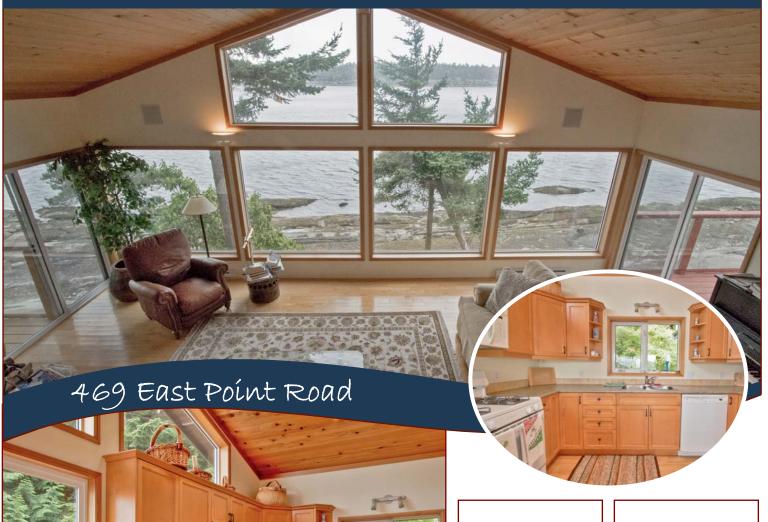

## Spectacular Waterfront!

Island and onward across the Georgia Strait to the mainland. Privately situated, enter into the main level where an open concept kitchen, dining, living space flows through to a wrap around deck. Also on the main level is the master bedroom with en-suite and walk in closet. A powder room is also conveniently located near the entrance. The upper level has two cozy bedrooms that share a bath, and on the lower level a games room, complete with billiards table separates two more spacious ocean view bedrooms which share yet another full bath. There is an attached carport to park your car and approx. 500sq.ft. of deck to park yourselves for some R&R! This home is in "like-new" condition

Lot Features:

-Waterfront

-Private Property

-Wrap Around Deck

-Carport