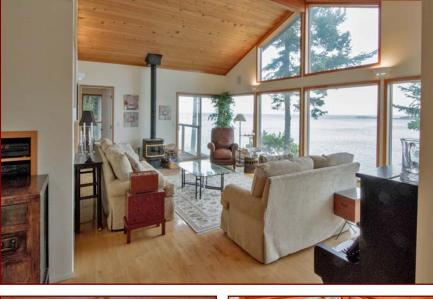

## Spectacular Waterfront!

Island and onward across the Georgia Strait to the mainland. Privately situated, enter into the main level where an open concept kitchen, dining, living space flows through to a wrap around deck. Also on the main level is the master bedroom with en-suite and walk in closet. A powder room is also conveniently located near the entrance. The upper level has two cozy bedrooms that share a bath, and on the lower level a games room, complete with billiards table separates two more spacious ocean view bedrooms which share yet another full bath. There is an attached carport to park your car and approx. 500sq.ft. of deck to park yourselves for some R&R! This home is in "like-new" condition