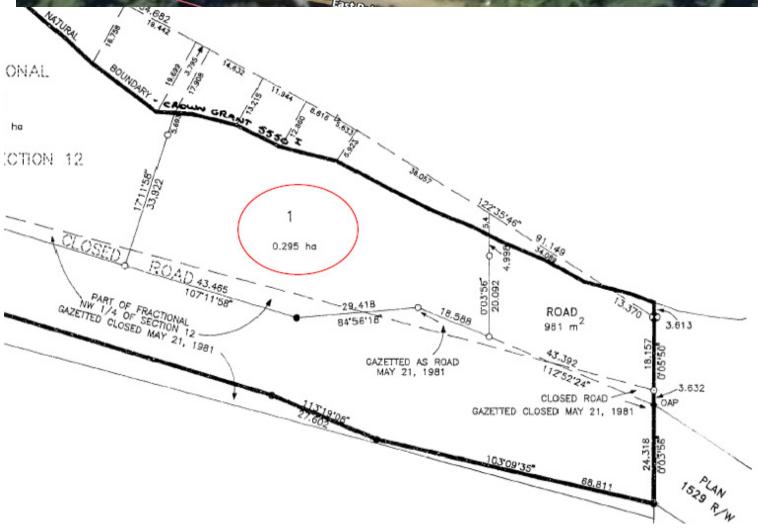

wo cozy bedrooms that share a bath, and on the lower level a games room, complete with billiards table separates two more spacious ocean view bedrooms which share yet another full bath. There is an attached carport to park your car and approx. 500sq.ft. of deck to park yourselves for some R&R! This home is in "like-new" condition



## Property Details



Year Completed:

Lot Acres: 0.73

Bedrooms: 5
Bathrooms: 4

*Fin SqFt: 3,000* 

Unfin SqFt: 650

Bsmt: finished

Bsmt Height: 8'8"

Water: drilled well

Waste: Septic Field

Foundation: Concrete Poured

**Roof:** Asphalt Shingle

Ext Fin: Wood

Fuel: Electric, Wood

Heat: Baseboard, Woddstove insert

FP Location: Living Room

Lot Features:

-Waterfront

-Private Property

-Wrap Around Deck

-Carport







## Plot Plan and Aerial View







## Google Area Map



<u>DISCLAIMER:</u> While every effort is made to provide reliable information, Dockside Realty Ltd. makes no representations or warranties as to the accuracy of this brochure.

All measurements are approximate and the buyer is responsible for verifying all data provided.