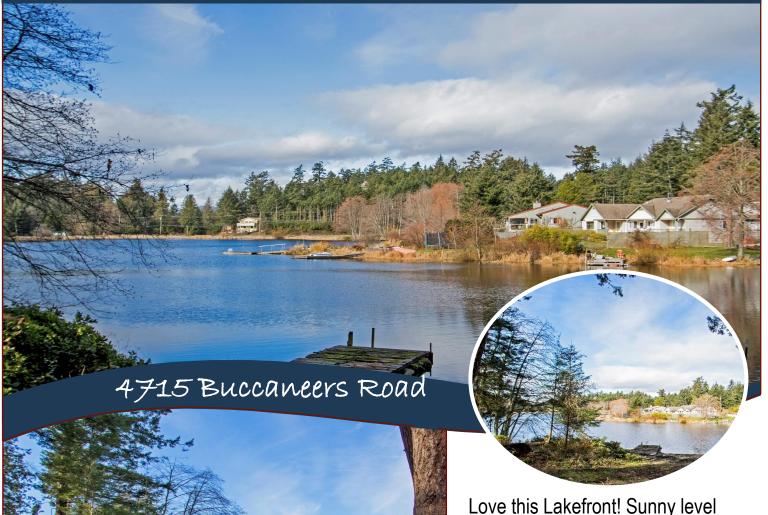

## Love this Lakefront!

lakefront lot with one of the nicest frontages on Magic Lake. Driveway is in and Water and Sewer are to travel trailer and an older dock exists. Seller will have hydro hooked up and a new CSA seal prior to completion, or will remove trailer. Ideally located in popular Magic Lake Estates with many hiking trails and beaches. Walking distance to store and bistro. Get in before the Summer and Bring your Kayaks!