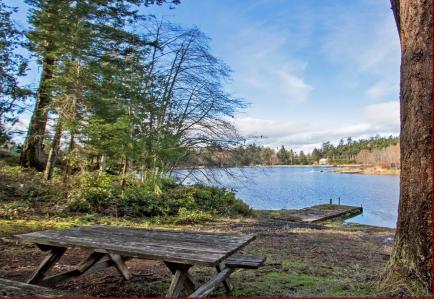

## Love this Lakefront!

lakefront lot with one of the nicest frontages on Magic Lake. Driveway is in and Water and Sewer are to travel trailer and an older dock exists. Seller will have hydro hooked up and a new CSA seal prior to completion, or will remove trailer. Ideally located in popular Magic Lake Estates with many hiking trails and beaches. Walking distance to store and bistro. Get in before the Summer and Bring your Kayaks!