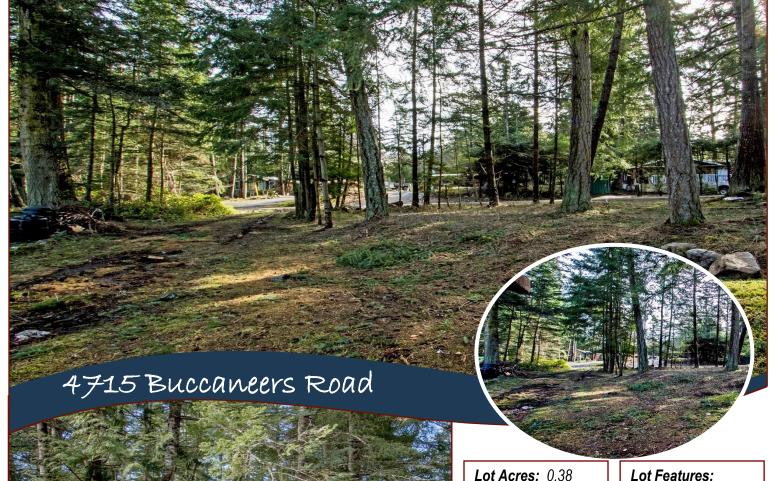

# Property Details

Lot Acres: 0.38

Water: Municipal

Waste: Municipal

Services: At lot line

Driveway: Gravel /

Dirt

Bldg Scheme: No

- Lakefront
- Level Lot
- Private Property
- Driveway in

HEAD OFFICE: 250-629-3166 FAX: 250-629-3168 TOLL FREE: 1-866-629-3166 WEB: www.docksiderealty.ca