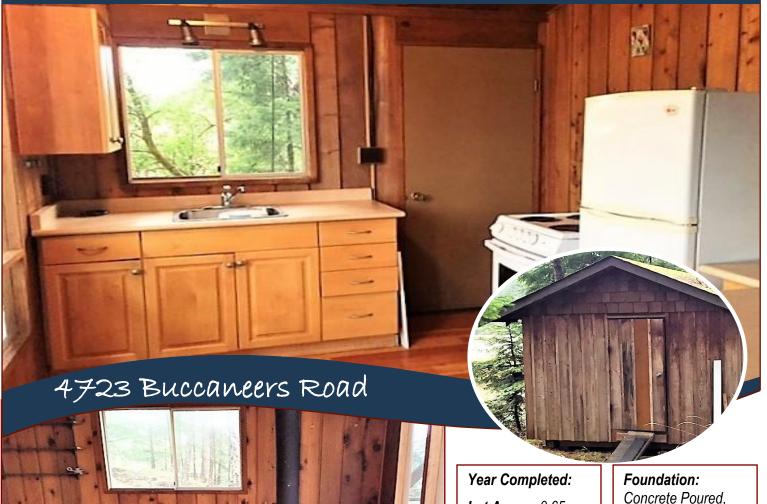

## Amazing Lakefront!

Absolutely Amazing Magic Lakefront Lot. This 0.65 acre wooded parcel is very private, and one of the nicest lake frontages! Even the Cottage is charming with approximately 550 Square feet, 2 bedrooms and an open plan Kitchen, Living Room and Dining Room. Well maintained wood floors throughout. Cozy up by the airtight woodstove and enjoy the serene calming lakefront view, or sit on the large 20 x 24 sunny deck, or why not just go for a row from the dock! Endless wonderful ways to enjoy this Piece of Paradise!

## Property Details

Lot Acres: 0.65

Bedrooms: 2

Bathrooms: 1

**Fin SqFt:** 550

Unfin SqFt: 100

**Bsmt**: Crwl space

Water: Municipal