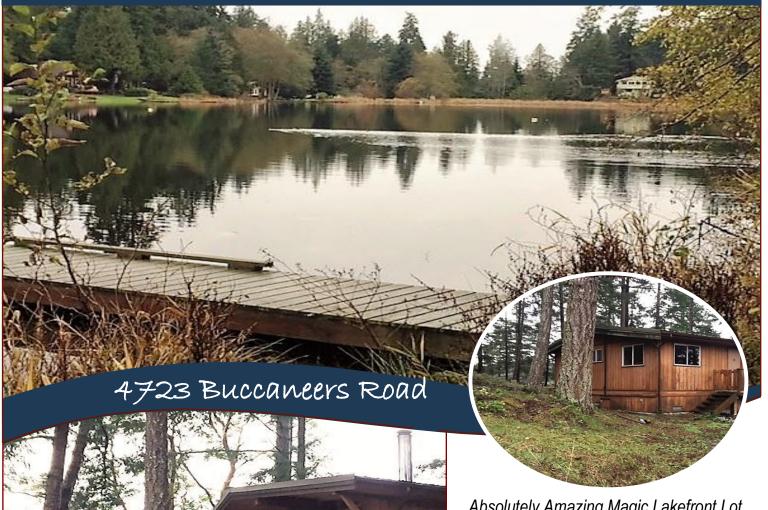

## Amazing Lakefront!

Absolutely Amazing Magic Lakefront Lot. This 0.65 acre wooded parcel is very private, and one of the nicest lake frontages! Even the Cottage is charming with approximately 550 Square feet, 2 bedrooms and an open plan Kitchen, Living Room and Dining Room. Well maintained wood floors throughout. Cozy up by the airtight woodstove and enjoy the serene calming lakefront view, or sit on the large 20 x 24 sunny deck, or why not just go for a row from the dock! Endless wonderful ways to enjoy this Piece of Paradise!

## Property Details

Lot Acres: 0.65

Bedrooms: 2

Bathrooms: 1

**Fin SqFt:** 550

Unfin SqFt: 100

**Bsmt**: Crwl space

Water: Municipal

Room

Lot Features:

-Lakefront

-Workshop

-Private

-Dock

HEAD OFFICE: 250-629-3166 FAX: 250-629-3168 TOLL FREE: 1-866-629-3166 WEB: www.docksiderealty.ca