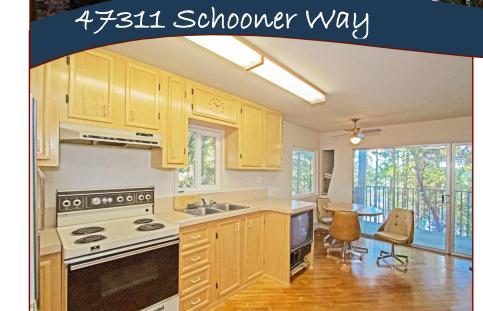

### 47311 Schooner Way

用

Lakefront Contemporary Cottage on 1.66 acres and you might be able to build another home here! This 500sqft 2BR open plan cottage has been uniquely designed with ample compartments for storage, glass blocks for privacy and to let the sun in all day. Featuring aspen floors and cabinets, a sunny balcony deck overlooking the lake and 500sqft of basement storage. There is a septic field large enough to accommodate another home. Screened by nature, the property is sunny and private with a grassy lakefront knoll and several fruit trees. Steps down to the crystalclear lake frontage that awaits your kayaks. Ideally suited for those wanting something very special, very tranquil and very unique. Your Gulf Island Lakefront Getaway Retreat!