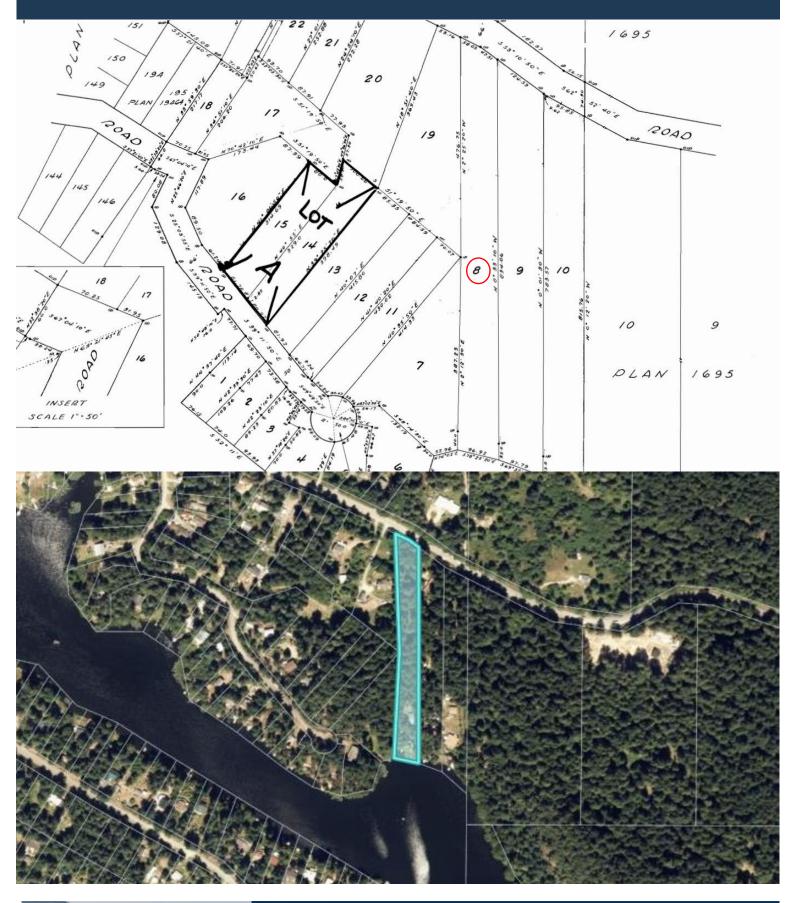

# Property Details







| <b>Year Built (est):</b><br>1993 |
|----------------------------------|
| <b>Lot Acres:</b> 1.66<br>acres  |
| Bedrooms: 2                      |
| Bathrooms: 1                     |
| Fin SqFt: 724                    |
| Unfin SqFt: 500                  |
| Bsmt: Full                       |
| Bsmt Height: 9 ft                |
| Water: Municipal                 |
| Waste: Septic Field              |
|                                  |

*Foundation: Concrete Poured* 

**Roof:** Asphalt Shingle

Ext Fin: Vinyl Siding

Fuel: Wood, Electric

*Heat:* Wood Stove, Baseboard

**FP Location:** Living Room

#### Lot Features:

- Lakefront
- PrivateDeck
- Deci
- Workshop
- Fruit Trees

Docksjde Realty, su Victoria <u>Guiff Islands</u>

## Plot Plan and Aeríal View



Docksjde Realty

# Pender Islands Map



<u>DISCLAIMER:</u> While every effort is made to provide reliable information, Dockside Realty Ltd. makes no representations or warranties as to the accuracy of this brochure. All measurements are approximate and the buyer is responsible for verifying all data provided.