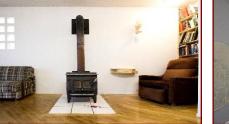

*Foundation: Concrete Poured* 

**Roof:** Asphalt Shingle

Ext Fin: Vinyl Siding

Fuel: Wood, Electric

*Heat:* Wood Stove, Baseboard

**FP Location:** Living Room